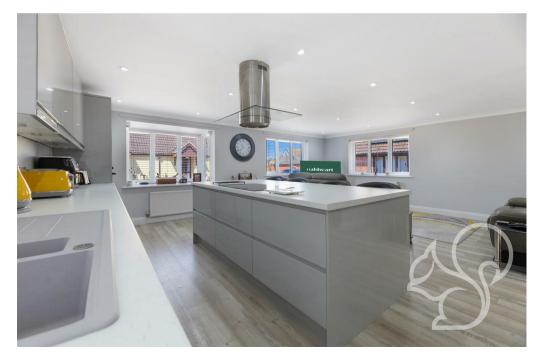

The heart of the home is the stunning open-plan kitchen and family room, designed for contemporary living and entertaining.

The kitchen is fitted with high-quality appliances, sleek cabinetry, and ample worktop space, seamlessly flowing into a bright and spacious living area that enjoys an abundance of natural light.