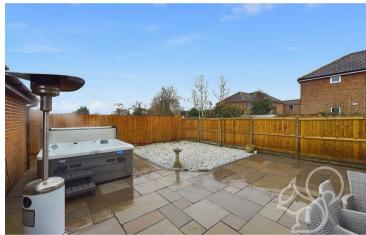

fittings, and elegant tiling.

Outside, the south-facing garden provides a private and sunsoaked space, perfect for outdoor dining, relaxation, or gardening enthusiasts with the luxury of a recently installed hottub. The property also benefits from a garage, providing additional storage or potential workspace, along with off-road parking for two cars, EV car charging point and CCTV.