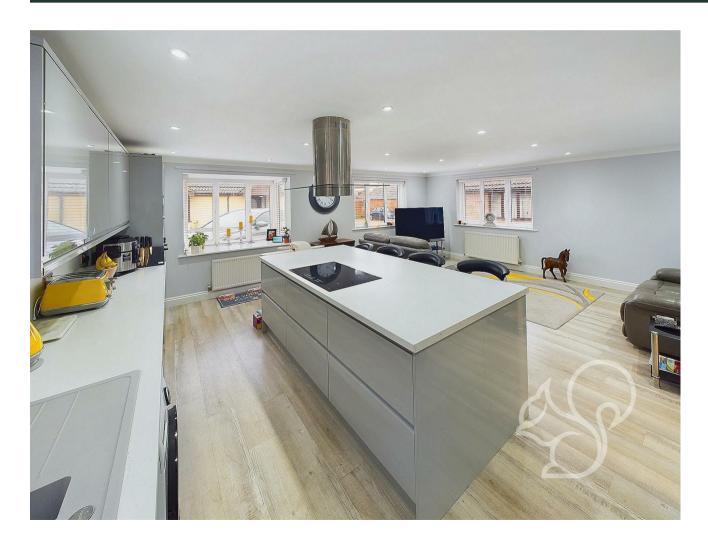

The heart of the home is the stunning open-plan kitchen and family room, designed for contemporary living and entertaining.

The kitchen is fitted with high-quality appliances, sleek cabinetry, and ample worktop space, seamlessly flowing into a bright and spacious living area that enjoys an abundance of natural light.