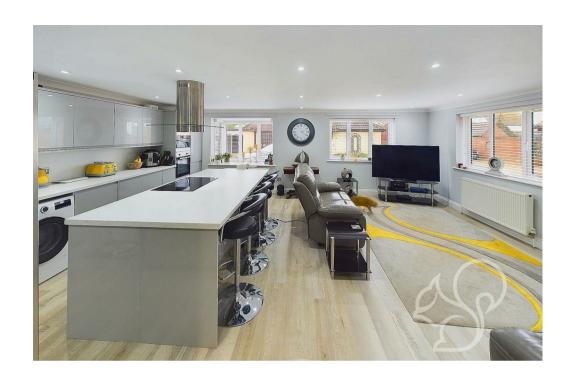

The heart of the home is the stunning open-plan kitchen and family room, designed for contemporary living and entertaining.

The kitchen is fitted with high-quality appliances, sleek cabinetry, and ample worktop space, seamlessly flowing into a bright and spacious living area that enjoys an abundance of natural light.