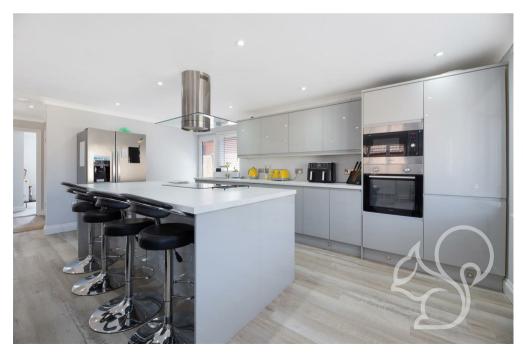

The heart of the home is the stunning open-plan kitchen and family room, designed for contemporary living and entertaining.

The kitchen is fitted with high-quality appliances, sleek cabinetry, and ample worktop space, seamlessly flowing into a bright and spacious living area that enjoys an abundance of natural light.