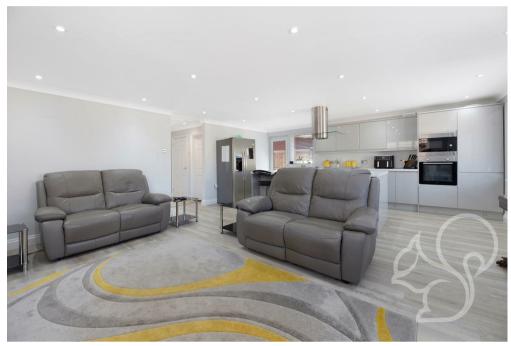

The heart of the home is the stunning open-plan kitchen and family room, designed for contemporary living and entertaining.

The kitchen is fitted with high-quality appliances, sleek cabinetry, and ample worktop space, seamlessly flowing into a bright and spacious living area that enjoys an abundance of natural light.