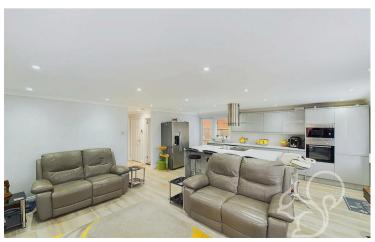

The heart of the home is the stunning open-plan kitchen and family room, designed for contemporary living and entertaining.

The kitchen is fitted with high-quality appliances, sleek cabinetry, and ample worktop space, seamlessly flowing into a bright and spacious living area that enjoys an abundance of natural light.