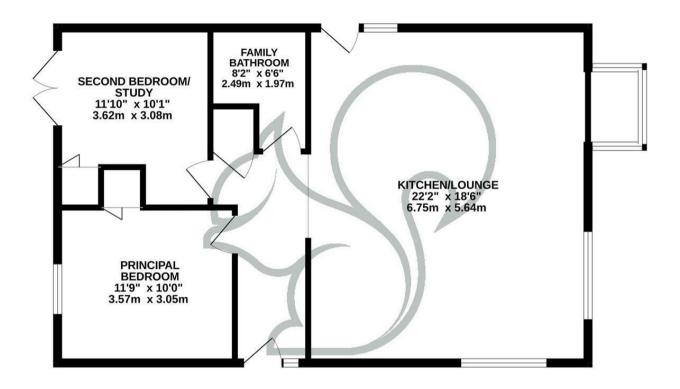

## GROUND FLOOR 796 sq.ft. (73.9 sq.m.) approx.

## TOTAL FLOOR AREA: 796 sq.ft. (73.9 sq.m.) approx.

Whilst every attempt has been made to ensure the accuracy of the Boorpian contained here, measurements of doors, windows, rooms and any other terms are approximate and no responsibility is taken for any error, prospective purchaser. The services, systems and appliances shown have not been tested and no guarantee as to their operability or efficiency can be given.