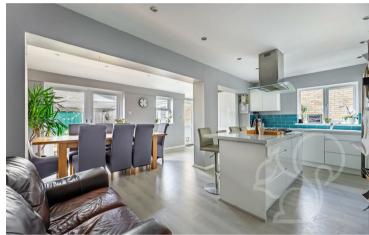

Recent refurbishments have elevated its allure, notably in the kitchen family room, where culinary pursuits merge seamlessly with familial bonding. Additionally, a

garden room featuring a vaulted ceiling promises a harmonious blend of indoor-outdoor living, ideal for moments of relaxation or entertainment.