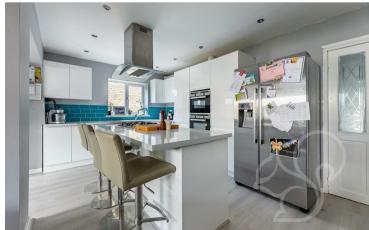

Recent refurbishments have elevated its allure, notably in the kitchen family room, where culinary pursuits merge seamlessly with familial bonding. Additionally, a

garden room featuring a vaulted ceiling promises a harmonious blend of indoor-outdoor living, ideal for moments of relaxation or entertainment.