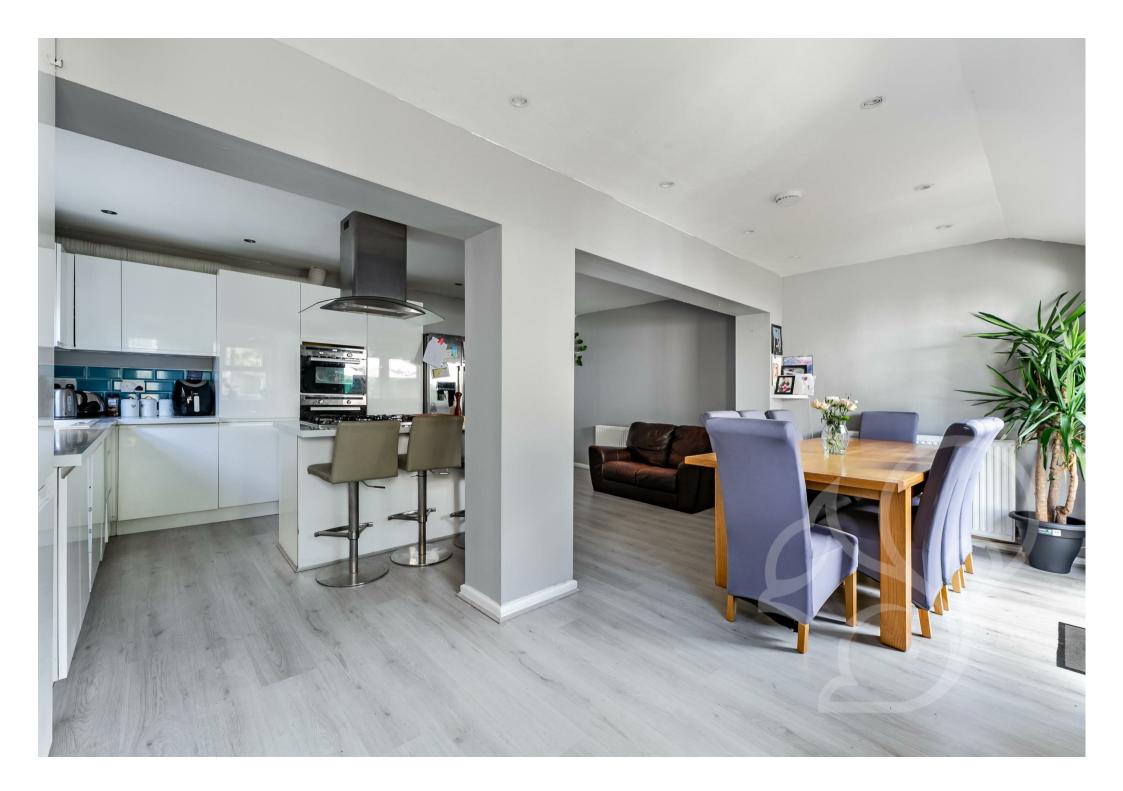

Recent refurbishments have elevated its allure, notably in the kitchen family room, where culinary pursuits merge seamlessly with familial bonding. Additionally, a

garden room featuring a vaulted ceiling promises a harmonious blend of indoor-outdoor living, ideal for moments of relaxation or entertainment.