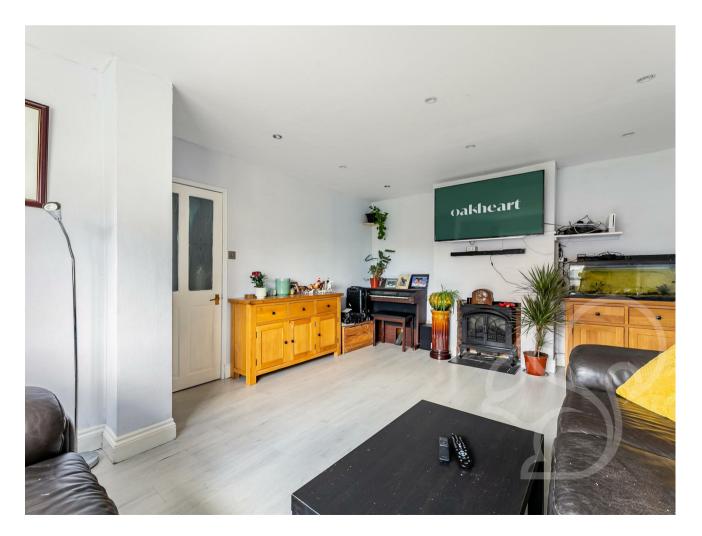

Recent refurbishments have elevated its allure, notably in the kitchen family room, where culinary pursuits merge seamlessly with familial bonding. Additionally, a

garden room featuring a vaulted ceiling promises a harmonious blend of indoor-outdoor living, ideal for moments of relaxation or entertainment.