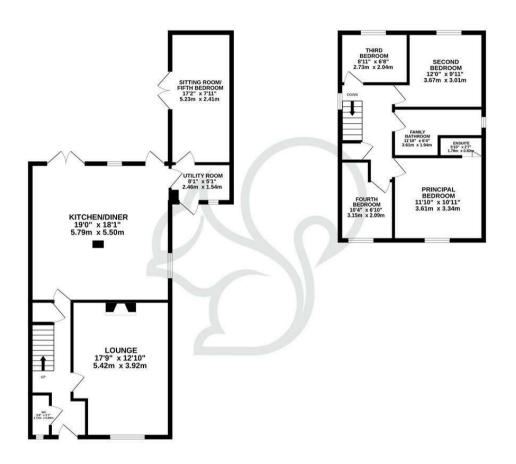

For an Internal Inspection Please Call Oakheart Mersea Island.

 GROUND FLOOR
 1ST FLOOR

 827 sq.ft. (76.8 sq.m.) approx.
 513 sq.ft. (47.7 sq.m.) approx.

## TOTAL FLOOR AREA: 1340 sq.ft. (124.5 sq.m.) approx.

Whist every attempt has been made to ensure the accuracy of the floorplan contained here, measurement of doors, windows, rooms and any elements are approximate and on responsibility is taken to read on ensuring the continuation of mis-statement. This plan is for illustrative purposes only and should be used as such by any prospective purchaser. The services, systems and appliances shown have not been tested and no guarante as to their operability or efficiency can be given.