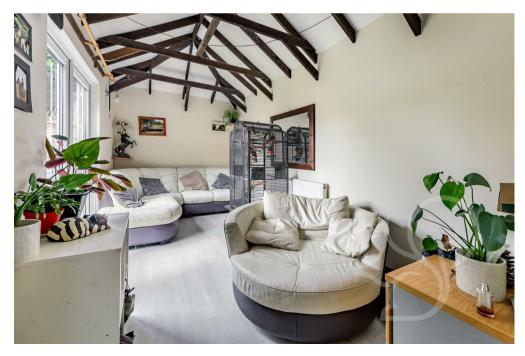

Recent refurbishments have elevated its allure, notably in the kitchen family room, where culinary pursuits merge seamlessly with familial bonding. Additionally, a

garden room featuring a vaulted ceiling promises a harmonious blend of indoor-outdoor living, ideal for moments of relaxation or entertainment.