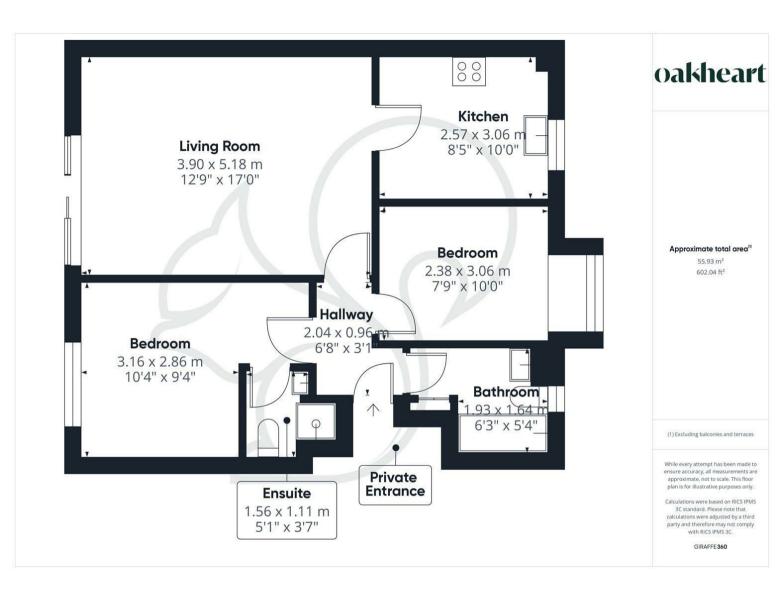

## £278,995

**Offers Over** Orchid Field Court Victoria Esplanade, West Mersea This beautifully presented two-bedroom first-floor apartment is situated in the sought-after Orchid Field Court, offering a perfect blend of modern comfort and stunning natural surroundings. Boasting two generously sized double bedrooms, the property is ideal for couples, small families, or those looking for a peaceful retreat by the water. The master bedroom benefits from its own private En suite, providing convenience and a touch of luxury, while the well-appointed family bathroom serves the second bedroom and guests. The heart of the home is the spacious lounge and dining area, an inviting space designed for relaxation and entertaining. Natural light floods in through large windows, creating a bright and airy atmosphere. From here, doors open onto a private balcony, offering breathtaking views over the Blackwater Estuary, the perfect spot to unwind and take in the ever-changing scenery.

The separate kitchen is well-equipped, featuring ample storage and workspace to meet the needs of modern living. Whether cooking for one or hosting friends and family, this space is both functional and stylish.

Additional benefits include an allocated store room and a private garage, ensuring ample space for belongings and secure parking. With no onward chain, this apartment presents an excellent opportunity for buyers seeking a hassle-free move into a desirable and well-connected location.