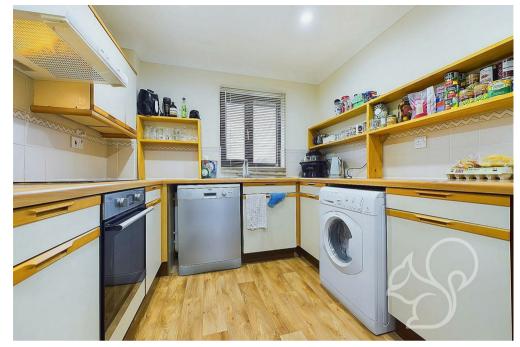

The separate kitchen is well-equipped, featuring ample storage and workspace to meet the needs of modern living. Whether cooking for one or hosting friends and family, this space is both functional and stylish.