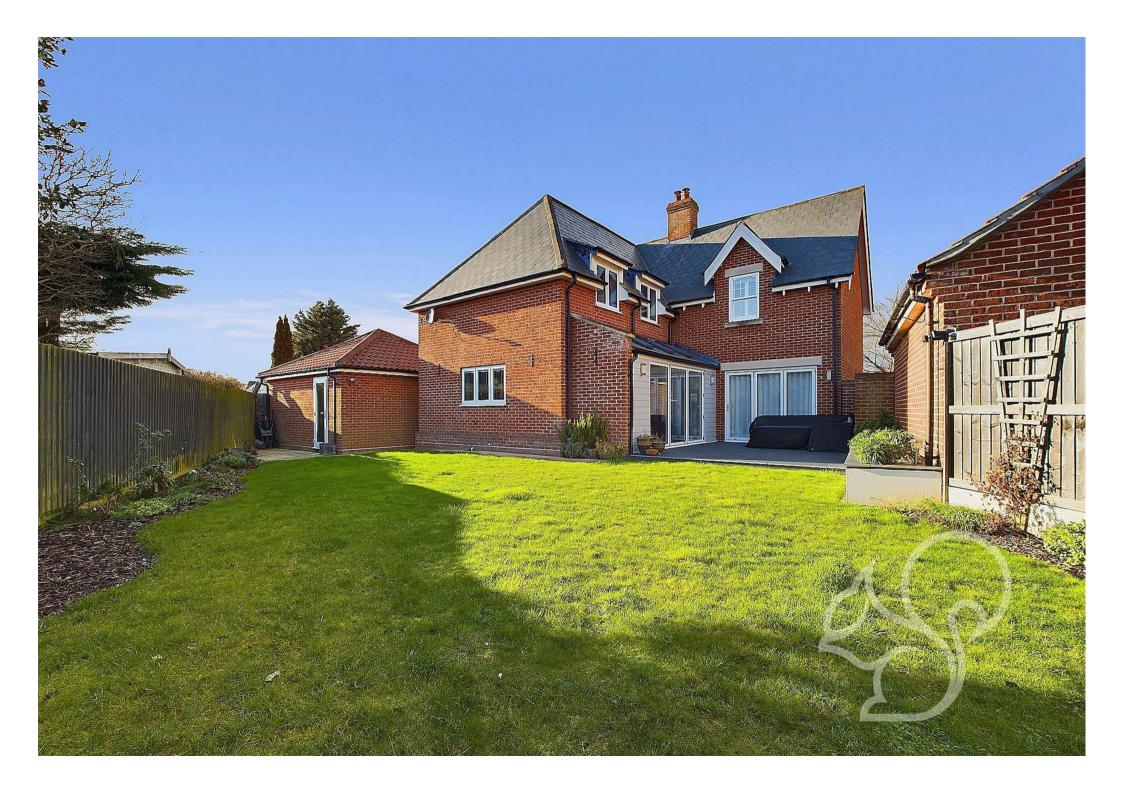

Externally, the property is equally appealing, with a driveway to the

side leading to a detached double garage. The south-facing rear garden is beautifully landscaped, offering a private and tranquil retreat, ideal for outdoor dining and relaxation.