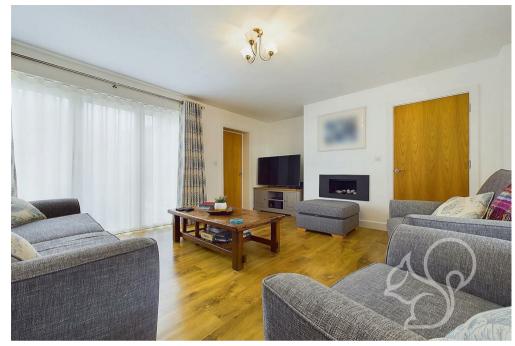

Upon entering, the impressive dining hall immediately creates a sense of grandeur, with its bright and airy ambiance. The superb kitchen/family room forms the heart of the home, boasting solid oak worktops and sleek aluminium bi-fold doors that open onto the beautifully landscaped south-facing rear gardens, seamlessly blending indoor and outdoor living. The spacious living room benefits from dual-aspect windows, enhancing the light-filled atmosphere, while a convenient ground floor cloakroom completes this level.