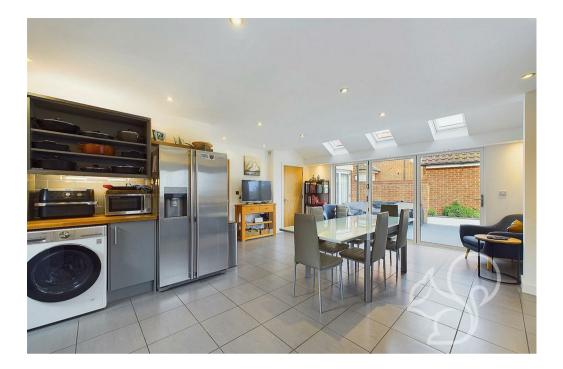

Upon entering, the impressive dining hall immediately creates a sense of grandeur, with its bright and airy ambiance. The superb kitchen/family room forms the heart of the home, boasting solid oak worktops and sleek aluminium bi-fold doors that open onto the beautifully landscaped south-facing rear gardens, seamlessly blending indoor and outdoor living. The spacious living room benefits from dual-aspect windows, enhancing the light-filled atmosphere, while a convenient ground floor cloakroom completes this level.