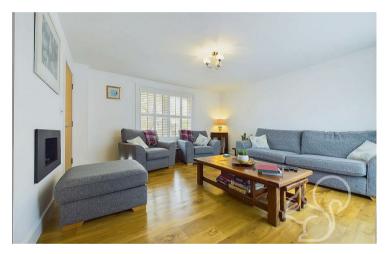

Upon entering, the impressive dining hall immediately creates a sense of grandeur, with its bright and airy ambiance. The superb kitchen/family room forms the heart of the home, boasting solid oak worktops and sleek aluminium bi-fold doors that open onto the beautifully landscaped south-facing rear gardens, seamlessly blending indoor and outdoor living. The spacious living room benefits from dual-aspect windows, enhancing the light-filled atmosphere, while a convenient ground floor cloakroom completes this level.