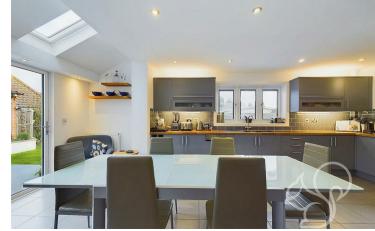

Upon entering, the impressive dining hall immediately creates a sense of grandeur, with its bright and airy ambiance. The superb kitchen/family room forms the heart of the home, boasting solid oak worktops and sleek aluminium bi-fold doors that open onto the beautifully landscaped south-facing rear gardens, seamlessly blending indoor and outdoor living. The spacious living room benefits from dual-aspect windows, enhancing the light-filled atmosphere, while a convenient ground floor cloakroom completes this level.