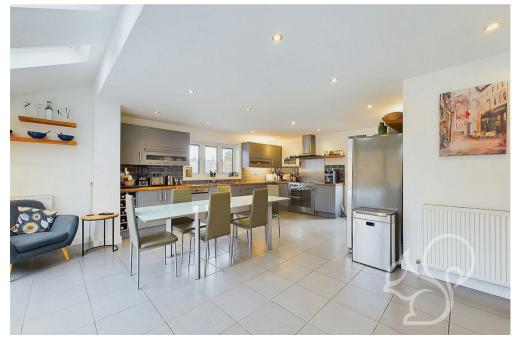

Upon entering, the impressive dining hall immediately creates a sense of grandeur, with its bright and airy ambiance. The superb kitchen/family room forms the heart of the home, boasting solid oak worktops and sleek aluminium bi-fold doors that open onto the beautifully landscaped south-facing rear gardens, seamlessly blending indoor and outdoor living. The spacious living room benefits from dual-aspect windows, enhancing the light-filled atmosphere, while a convenient ground floor cloakroom completes this level.