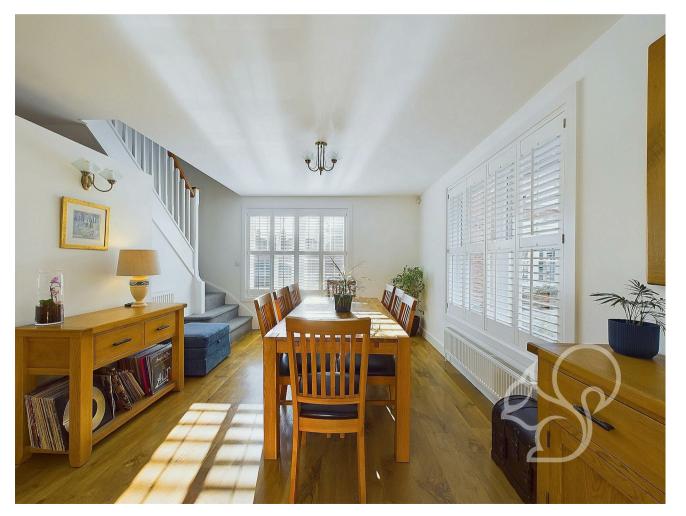

Upon entering, the impressive dining hall immediately creates a sense of grandeur, with its bright and airy ambiance. The superb kitchen/family room forms the heart of the home, boasting solid oak worktops and sleek aluminium bi-fold doors that open onto the beautifully landscaped south-facing rear gardens, seamlessly blending indoor and outdoor living. The spacious living room benefits from dual-aspect windows, enhancing the light-filled atmosphere, while a convenient ground floor cloakroom completes this level.