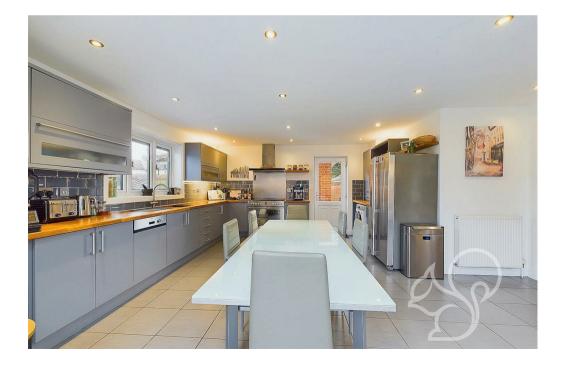

Upon entering, the impressive dining hall immediately creates a sense of grandeur, with its bright and airy ambiance. The superb kitchen/family room forms the heart of the home, boasting solid oak worktops and sleek aluminium bi-fold doors that open onto the beautifully landscaped south-facing rear gardens, seamlessly blending indoor and outdoor living. The spacious living room benefits from dual-aspect windows, enhancing the light-filled atmosphere, while a convenient ground floor cloakroom completes this level.