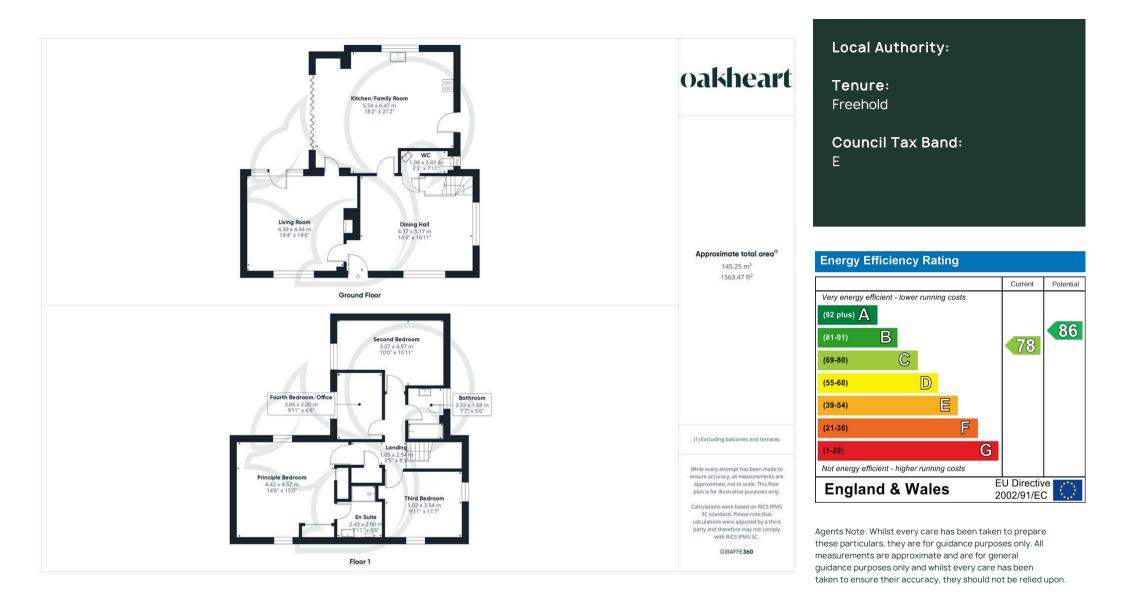

Upstairs, the first floor continues to impress with a generously sized principal bedroom featuring a modern en-suite. Three further well-proportioned bedrooms share a stylish family bathroom, providing ample accommodation for a growing family.

Externally, the property is equally appealing, with a driveway to the

side leading to a detached double garage. The south-facing rear garden is beautifully landscaped, offering a private and tranquil retreat, ideal for outdoor dining and relaxation.