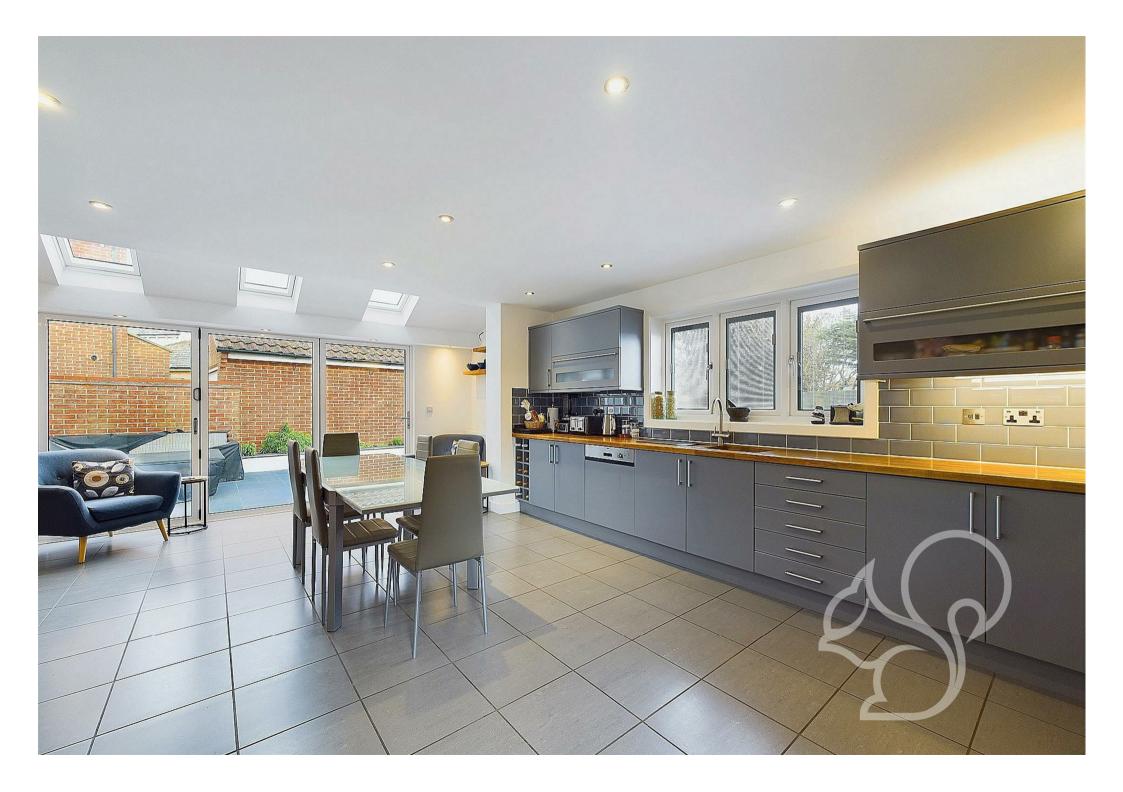

Upon entering, the impressive dining hall immediately creates a sense of grandeur, with its bright and airy ambiance. The superb kitchen/family room forms the heart of the home, boasting solid oak worktops and sleek aluminium bi-fold doors that open onto the beautifully landscaped south-facing rear gardens, seamlessly blending indoor and outdoor living. The spacious living room benefits from dual-aspect windows, enhancing the light-filled atmosphere, while a convenient ground floor cloakroom completes this level.