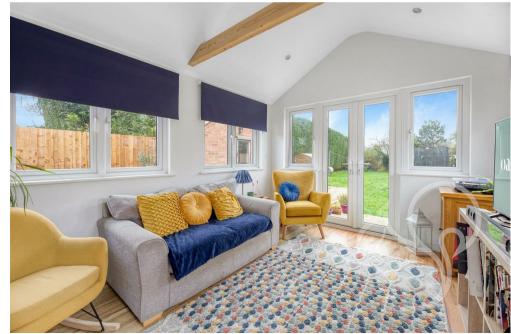

Additionally, the residence comprises a Lounge, Sitting Room, Study, and a Garden Room measuring 12' x 10'1", offering versatile

#### living spaces to suit various lifestyle needs.

Ascending to the first floor, the property continues to impress with en-suite facilities adorning both the Principal and Second Bedrooms, ensuring comfort and convenience for occupants.