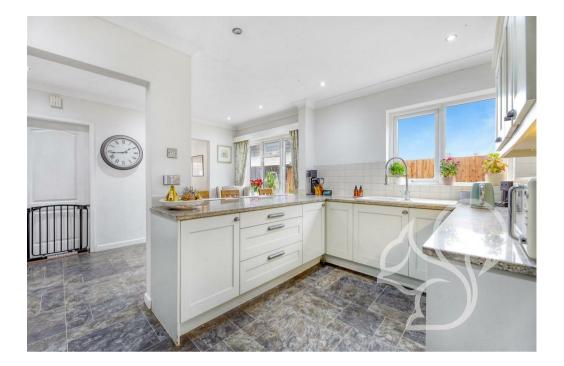

## £745,000

**Asking Price** Firs Road, West Mersea oakheart

**loakhear**t

-

for sale

This magnificent family home with additional gardens/plot to the side four spacious double bedrooms and four reception rooms, providing ample living space spread across 2012 square feet. The property features a stunning Kitchen Breakfast Room measuring 15'9" X 13'6", seamlessly connected to the Dining Room, ideal for family gatherings and entertaining guests.