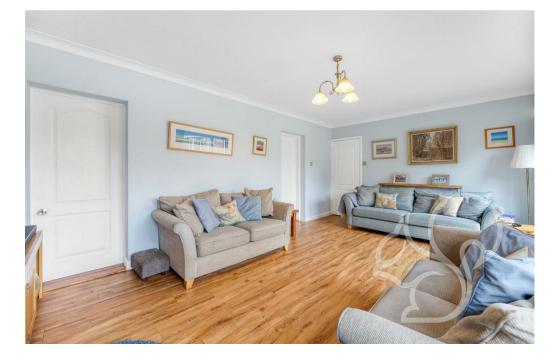

Additionally, the residence comprises a Lounge, Sitting Room, Study, and a Garden Room measuring 12' x 10'1", offering versatile

#### living spaces to suit various lifestyle needs.

Ascending to the first floor, the property continues to impress with en-suite facilities adorning both the Principal and Second Bedrooms, ensuring comfort and convenience for occupants.