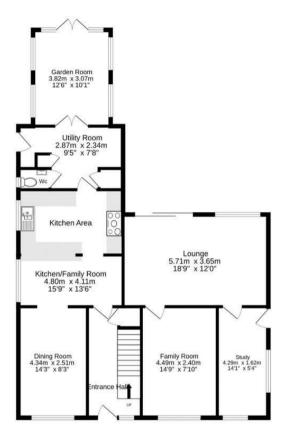

## £745,000

**Asking Price** Firs Road, West Mersea oakheart

**loakhear**t

-

for sale

This magnificent family home with additional gardens/plot to the side four spacious double bedrooms and four reception rooms, providing ample living space spread across 2012 square feet. The property features a stunning Kitchen Breakfast Room measuring 15'9" X 13'6", seamlessly connected to the Dining Room, ideal for family gatherings and entertaining guests.

Additionally, the residence comprises a Lounge, Sitting Room, Study, and a Garden Room measuring 12' x 10'1", offering versatile

#### living spaces to suit various lifestyle needs.

Ascending to the first floor, the property continues to impress with en-suite facilities adorning both the Principal and Second Bedrooms, ensuring comfort and convenience for occupants.

Externally, the property boasts a remarkable south-facing rear garden measuring 147' x 59', featuring an extensive lawn area along with decked and landscaped sections, creating an ideal

setting for outdoor entertainment and relaxation.

Furthermore, the front of the property is adorned with a large gravelled driveway and cart lodge, providing convenient off-road parking facilities. This exceptional family home is offered with the added benefit of no onward chain, presenting a seamless transition for potential buyers.

#### TOTAL FLOOR AREA: 190.9 sq.m. (2055 sq.ft.) approx. Whilst every attempt has been made to ensure the accuracy of the floorplan contained here, measurements of doors, windows, rooms and any other items are approximate and no responsibility is taken for any error, omission or mis-statement. This plan is for flustrather purposes only and should be used as such by any prospective purchaser. The services, systems and applances shown have not been tested and no guarantee as to their operability or efficiency can be given.