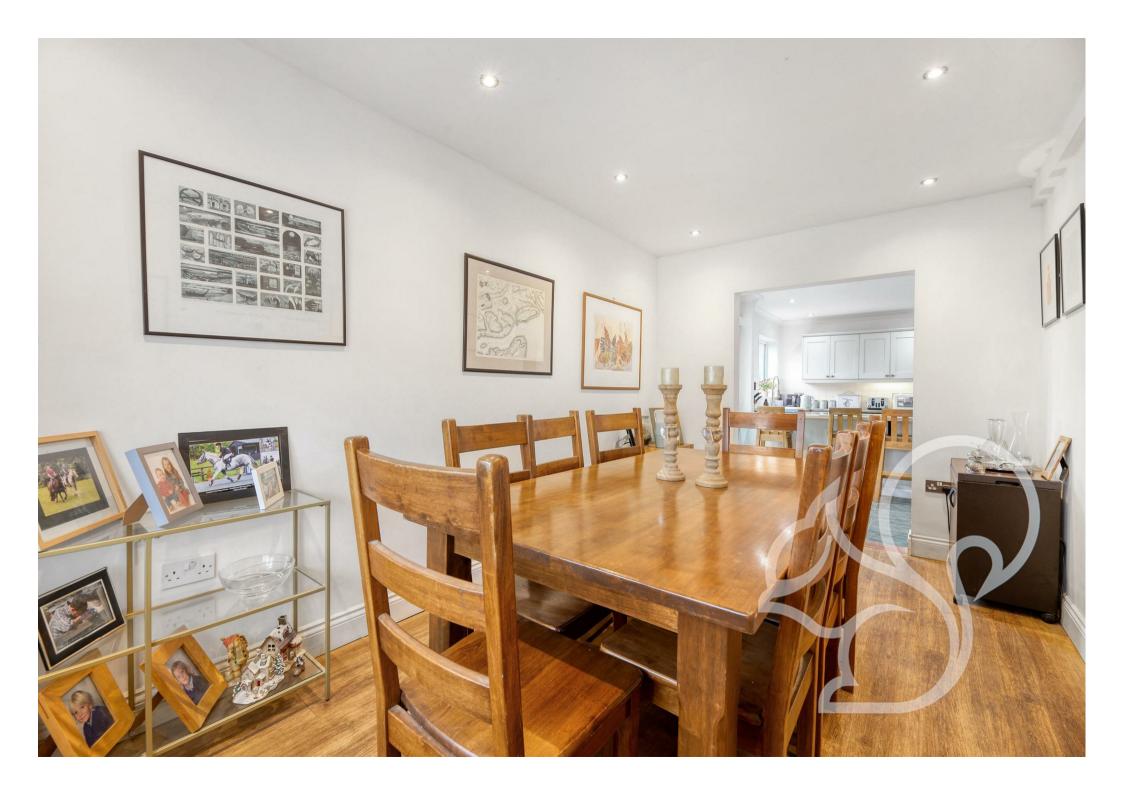

## £745,000

**Asking Price** Firs Road, West Mersea oakheart

**loakhear**t

-

for sale

This magnificent family home with additional gardens/plot to the side four spacious double bedrooms and four reception rooms, providing ample living space spread across 2012 square feet. The property features a stunning Kitchen Breakfast Room measuring 15'9" X 13'6", seamlessly connected to the Dining Room, ideal for family gatherings and entertaining guests.