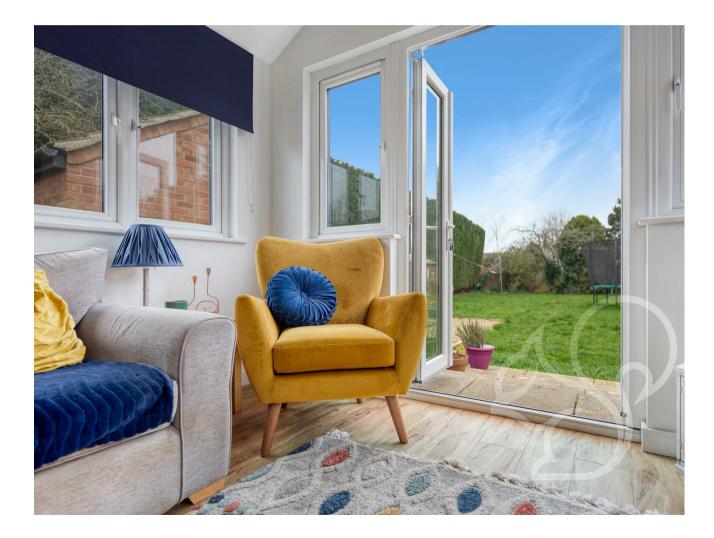

Additionally, the residence comprises a Lounge, Sitting Room, Study, and a Garden Room measuring 12' x 10'1", offering versatile

#### living spaces to suit various lifestyle needs.

Ascending to the first floor, the property continues to impress with en-suite facilities adorning both the Principal and Second Bedrooms, ensuring comfort and convenience for occupants.