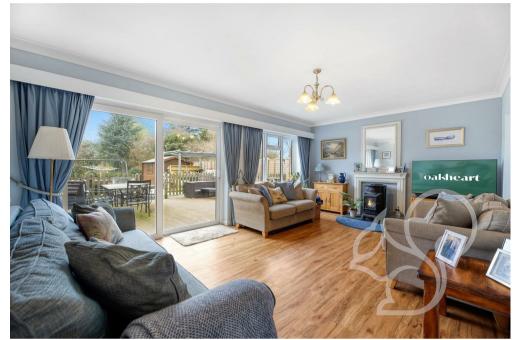

Additionally, the residence comprises a Lounge, Sitting Room, Study, and a Garden Room measuring 12' x 10'1", offering versatile

#### living spaces to suit various lifestyle needs.

Ascending to the first floor, the property continues to impress with en-suite facilities adorning both the Principal and Second Bedrooms, ensuring comfort and convenience for occupants.