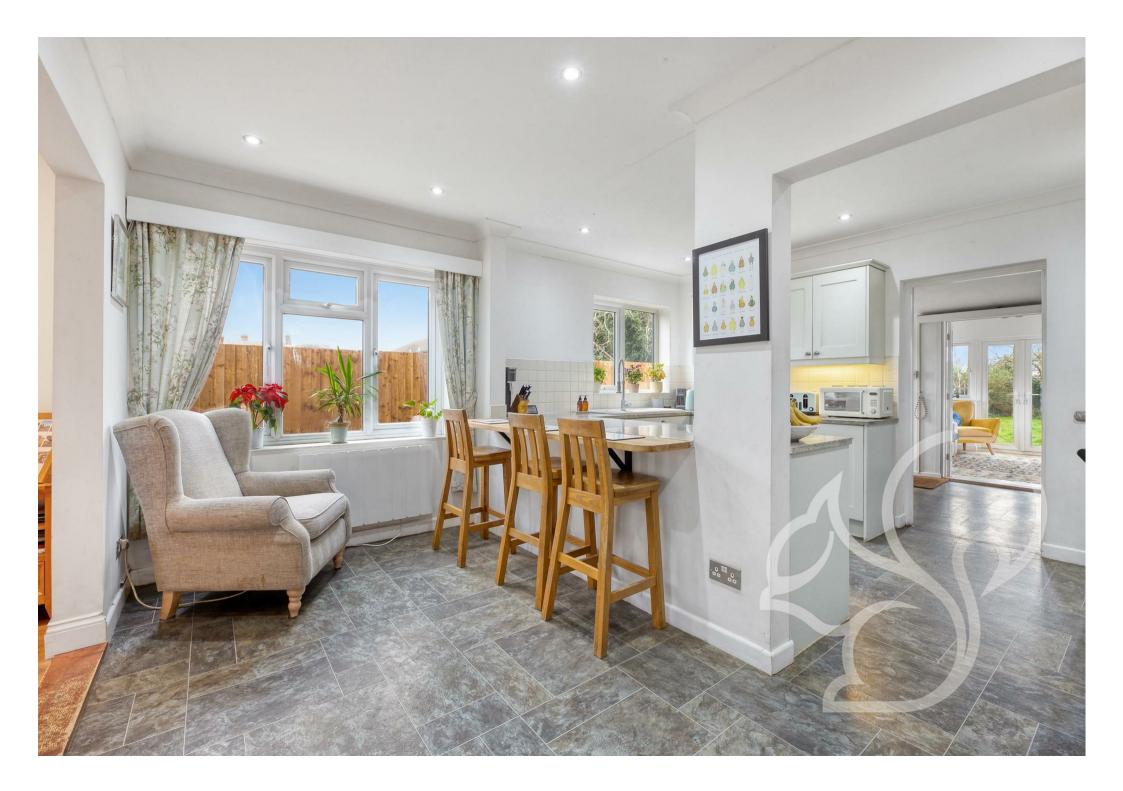

## £745,000

**Asking Price** Firs Road, West Mersea oakheart

**loakhear**t

-

for sale

This magnificent family home with additional gardens/plot to the side four spacious double bedrooms and four reception rooms, providing ample living space spread across 2012 square feet. The property features a stunning Kitchen Breakfast Room measuring 15'9" X 13'6", seamlessly connected to the Dining Room, ideal for family gatherings and entertaining guests.