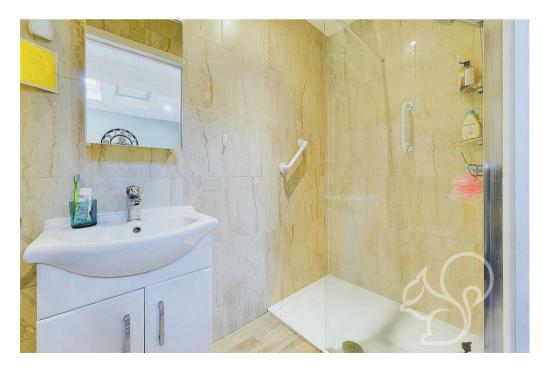

The spacious open-plan kitchen and dining area is a real highlight, creating a welcoming space for family gatherings and entertaining. The large living room, featuring a cosy log burner, offers a perfect retreat for relaxing on colder evenings. The annex provides excellent flexibility and has been designed for disabled access with its own kitchen area, separate bathroom, and living space—ideal for guests, a home office, or rental potential.