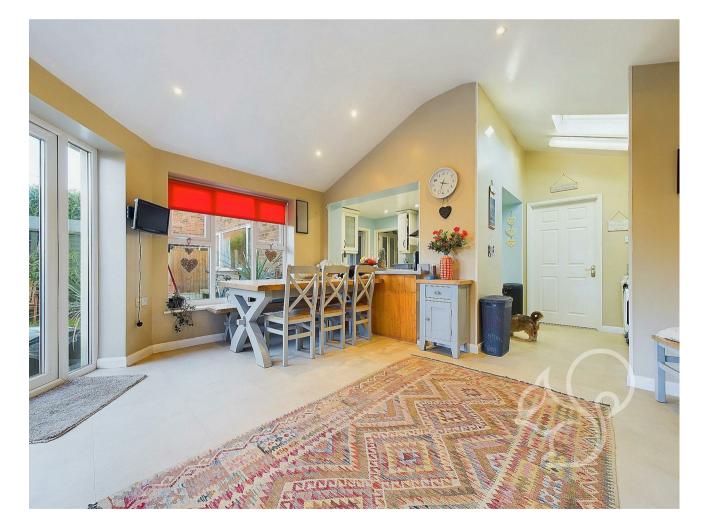

The spacious open-plan kitchen and dining area is a real highlight, creating a welcoming space for family gatherings and entertaining. The large living room, featuring a cosy log burner, offers a perfect retreat for relaxing on colder evenings. The annex provides excellent flexibility and has been designed for disabled access with its own kitchen area, separate bathroom, and living space—ideal for guests, a home office, or rental potential.