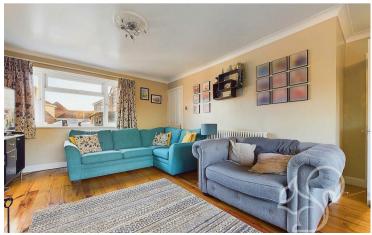

The spacious open-plan kitchen and dining area is a real highlight, creating a welcoming space for family gatherings and entertaining. The large living room, featuring a cosy log burner, offers a perfect retreat for relaxing on colder evenings. The annex provides excellent flexibility and has been designed for disabled access with its own kitchen area, separate bathroom, and living space—ideal for guests, a home office, or rental potential.