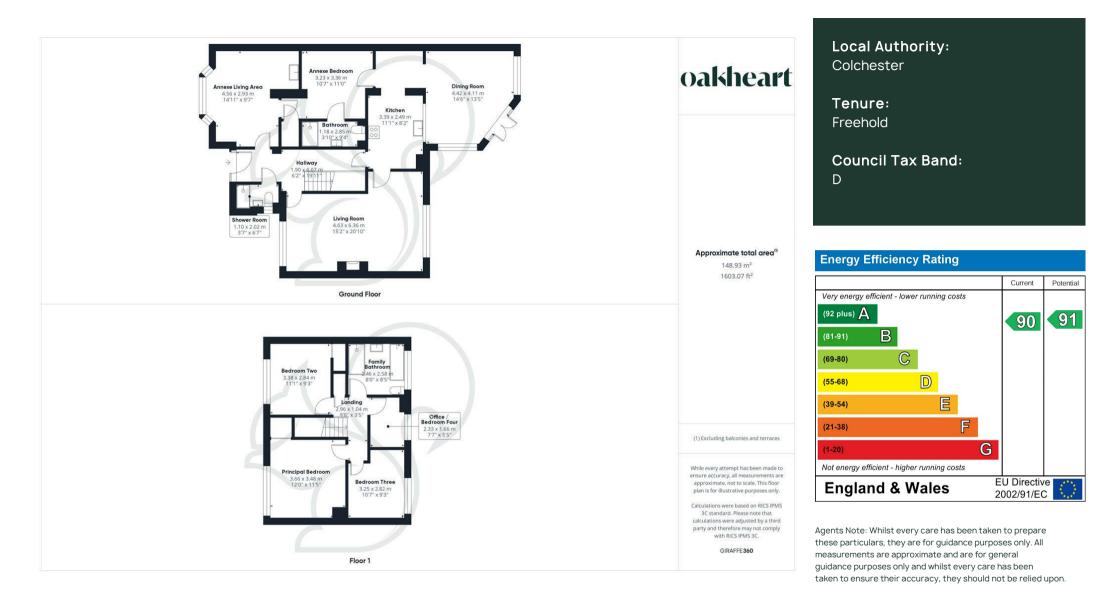

The spacious open-plan kitchen and dining area is a real highlight, creating a welcoming space for family gatherings and entertaining. The large living room, featuring a cosy log burner, offers a perfect retreat for relaxing on colder evenings. The annex provides excellent flexibility and has been designed for disabled access with its own kitchen area, separate bathroom, and living space—ideal for guests, a home office, or rental potential.