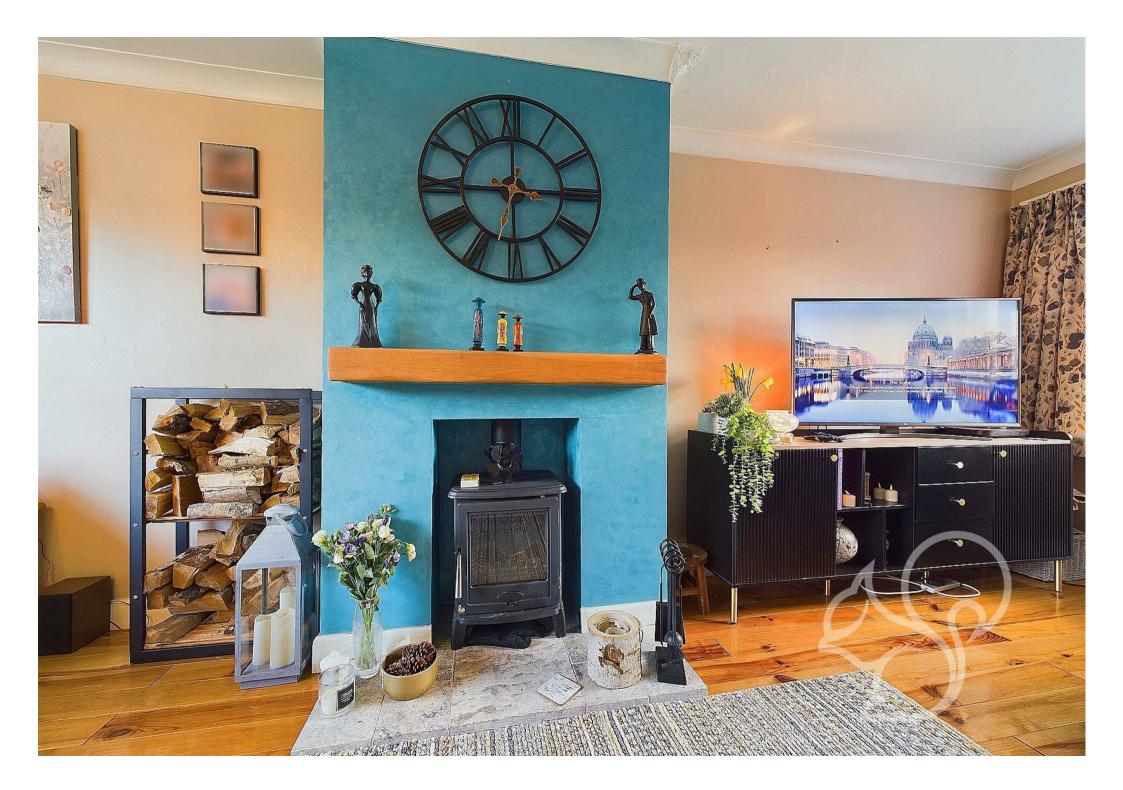

The spacious open-plan kitchen and dining area is a real highlight, creating a welcoming space for family gatherings and entertaining. The large living room, featuring a cosy log burner, offers a perfect retreat for relaxing on colder evenings. The annex provides excellent flexibility and has been designed for disabled access with its own kitchen area, separate bathroom, and living space—ideal for guests, a home office, or rental potential.