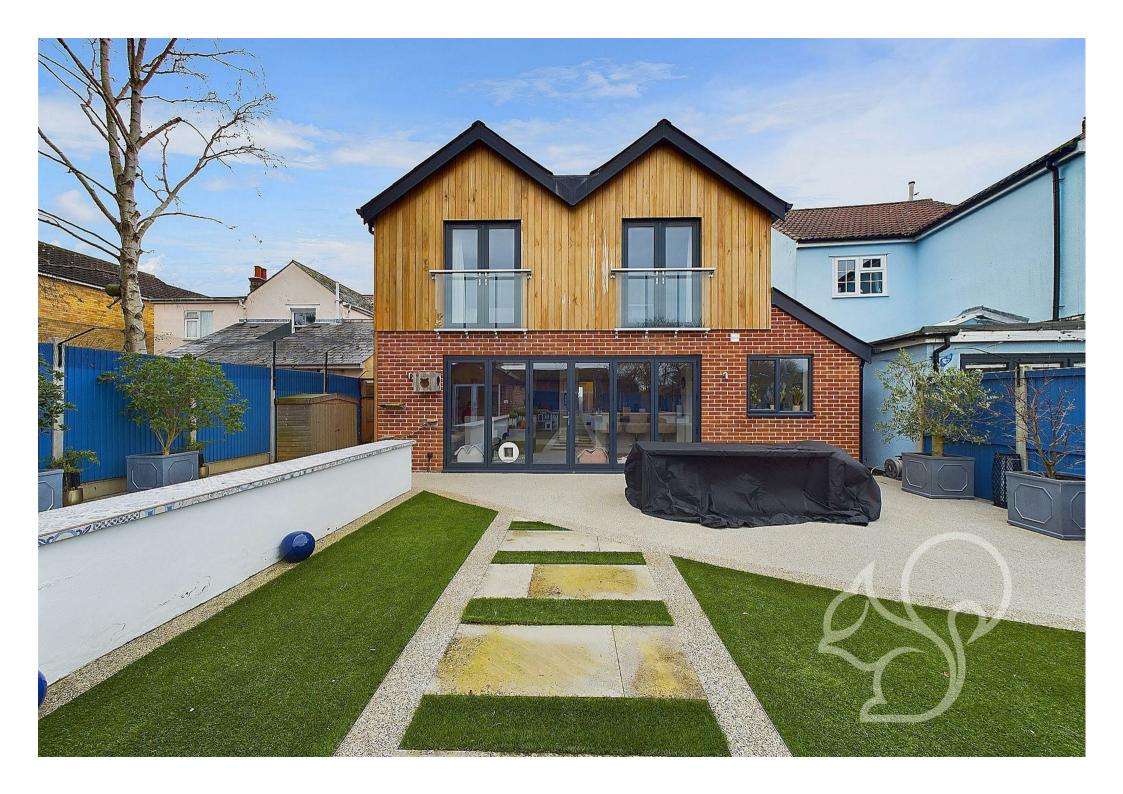

are served by a luxurious family bathroom, designed with contemporary elegance in mind.

The landscaped rear garden is a private oasis, designed for both relaxation and entertainment. With thoughtfully arranged planting, seating areas, and a spacious lawn, this outdoor space caters to every need. A versatile outbuilding at the rear of the garden provides the perfect solution for a home office, gym, or studio, offering additional flexibility to suit modern lifestyles.

To the front of the property, off-road parking for multiple vehicles ensures convenience, a rare benefit in such a central village location.

Agents Note: Whilst every care has been taken to prepare these particulars, they are for guidance purposes only. All measurements are approximate and are for general guidance purposes only and whilst every care has been taken to ensure their accuracy, they should not be relied upon.