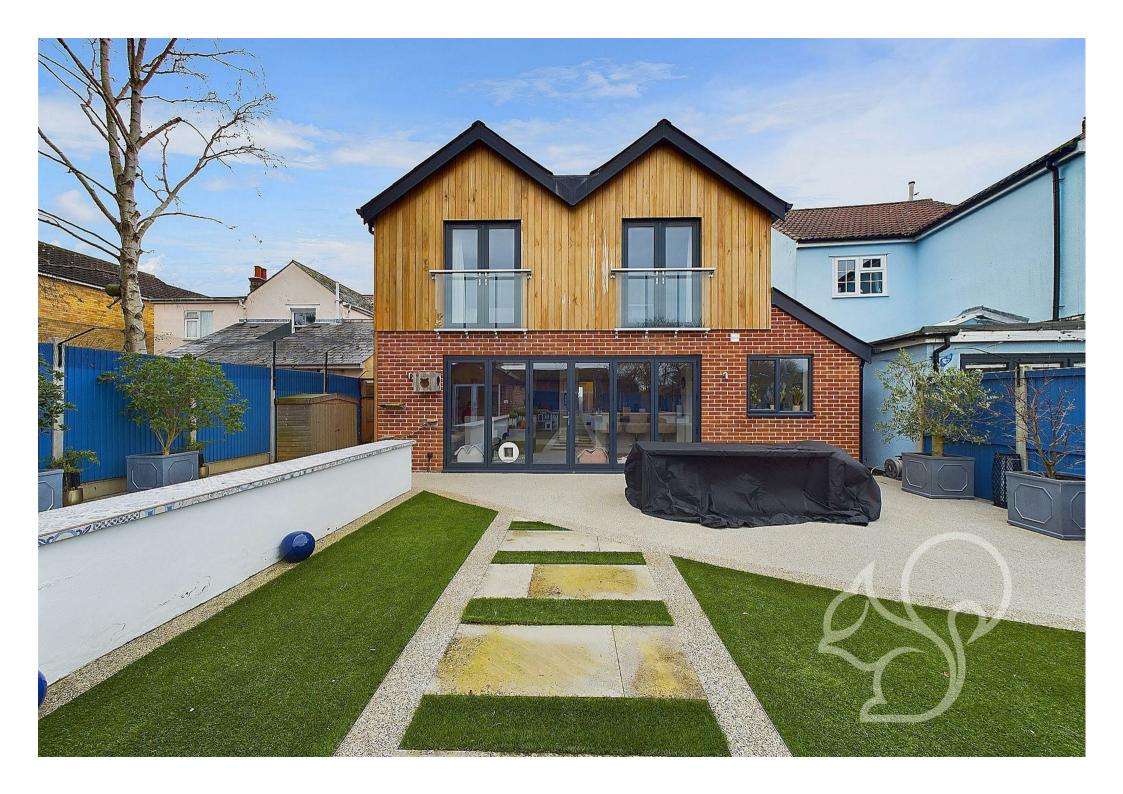

This stunning four-bedroom detached Victorian house is situated in the heart of West Mersea on the desirable High Street. Lovingly renovated to an exceptional standard throughout, this property seamlessly blends period charm with modern luxury. Its central location offers the perfect balance of village life, with convenient access to local amenities and the picturesque coastal surroundings.

are served by a luxurious family bathroom, designed with contemporary elegance in mind.

The landscaped rear garden is a private oasis, designed for both relaxation and entertainment. With thoughtfully arranged planting, seating areas, and a spacious lawn, this outdoor space caters to every need. A versatile outbuilding at the rear of the garden provides the perfect solution for a home office, gym, or studio, offering additional flexibility to suit modern lifestyles.

To the front of the property, off-road parking for multiple vehicles ensures convenience, a rare benefit in such a central village location.

Agents Note: Whilst every care has been taken to prepare these particulars, they are for guidance purposes only. All measurements are approximate and are for general guidance purposes only and whilst every care has been taken to ensure their accuracy, they should not be relied upon.