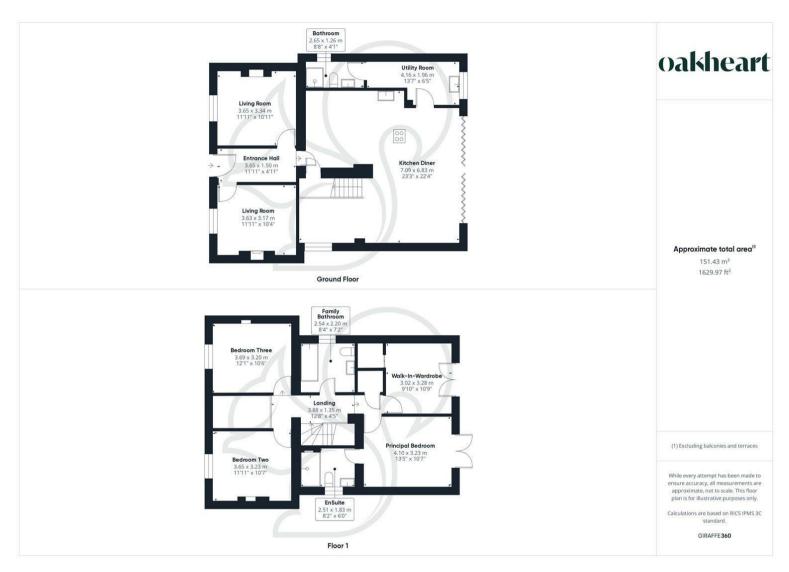

Upon entering, you are greeted by an inviting hallway that sets the tone for the rest of the home. The ground floor boasts a spacious and beautifully designed living area, filled with natural light that accentuates the high ceilings and character features. The modern

kitchen is a chef's dream, complete with premium fittings and ample space for dining and entertaining. A separate utility room and cloakroom add to the practicality of the layout.

Upstairs, the gallery landing provides a striking feature, adding a sense of grandeur to the property. The master suite is truly a standout, offering a generous bedroom with a Juliette balcony overlooking the rear garden, an ensuite bathroom and a separate walk-in wardrobe with additional access to the Juliette balcony. The two remaining bedrooms are equally well-appointed, each benefitting from bespoke built-in storage solutions. These rooms

are served by a luxurious family bathroom, designed with contemporary elegance in mind.

The landscaped rear garden is a private oasis, designed for both relaxation and entertainment. With thoughtfully arranged planting, seating areas, and a spacious lawn, this outdoor space caters to every need. A versatile outbuilding at the rear of the garden provides the perfect solution for a home office, gym, or studio, offering additional flexibility to suit modern lifestyles.