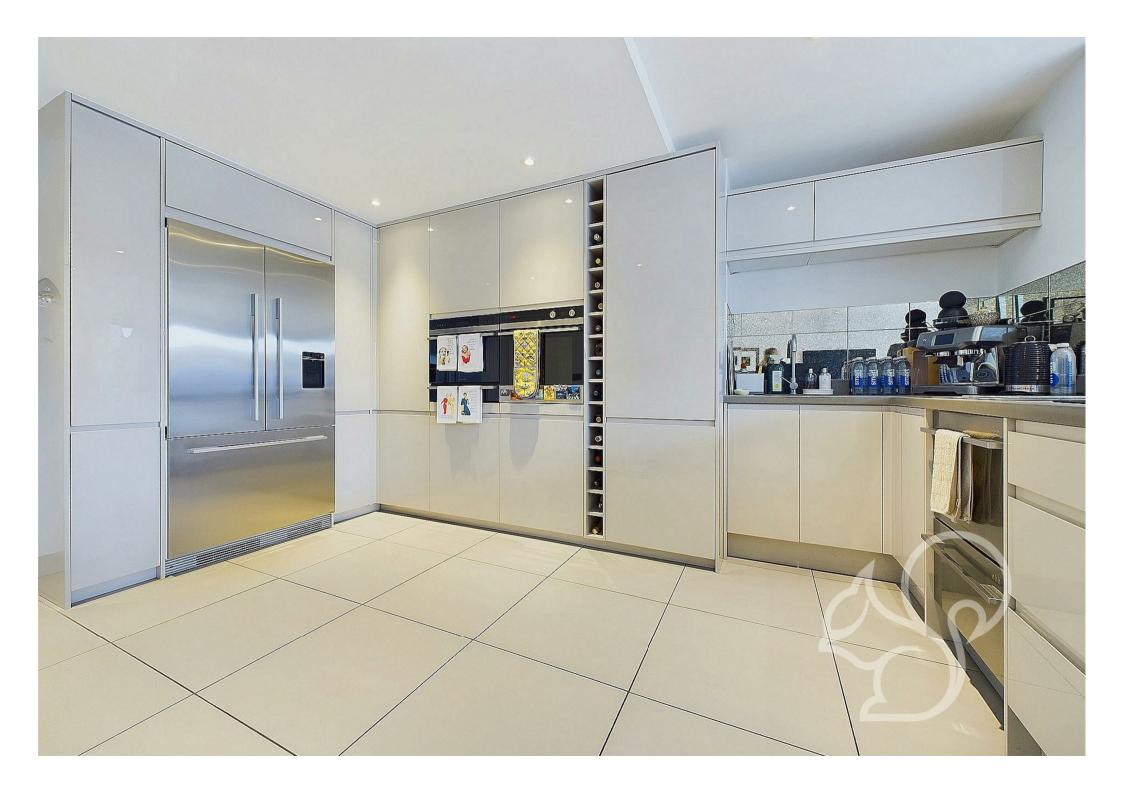

kitchen is a chef's dream, complete with premium fittings and ample space for dining and entertaining. A separate utility room and cloakroom add to the practicality of the layout.

Upstairs, the gallery landing provides a striking feature, adding a sense of grandeur to the property. The master suite is truly a standout, offering a generous bedroom with a Juliette balcony overlooking the rear garden, an ensuite bathroom and a separate walk-in wardrobe with additional access to the Juliette balcony. The two remaining bedrooms are equally well-appointed, each benefitting from bespoke built-in storage solutions. These rooms