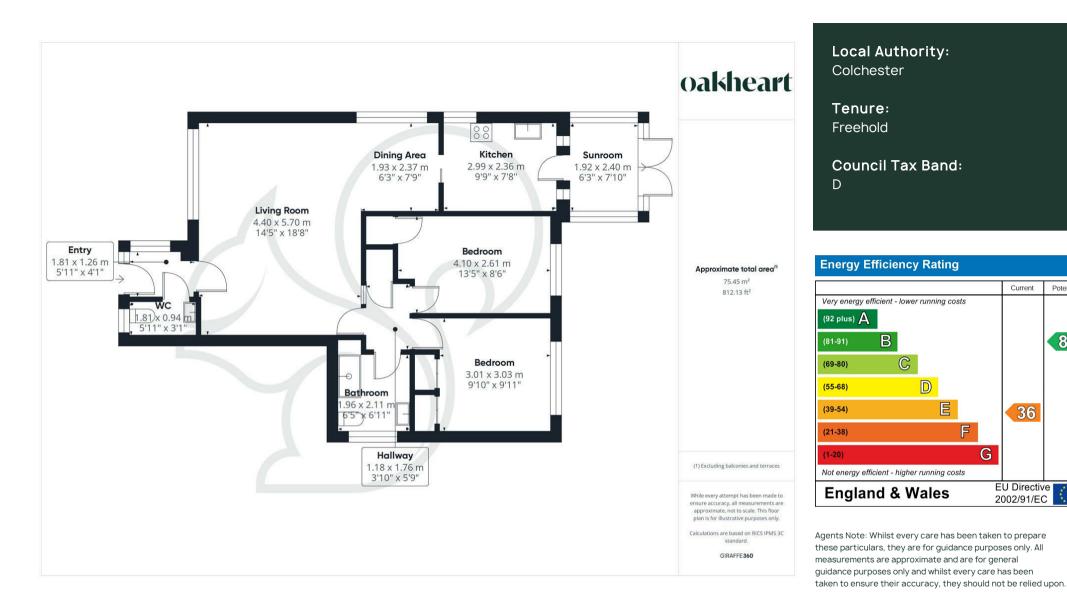

ent potential for improvement, allowing the new owner to create their ideal home. Offered with no onward chain, the property benefits from a spacious lounge/diner, providing a versatile living area perfect for relaxing and entertaining. Both double bedrooms are generously sized, offering plenty of natural light and comfortable space.

The bungalow is complemented by a garage and offroad parking, ensuring both convenience and ample storage options. One of the standout features of the property is its location—a short walk from the local social club, which includes tennis courts and playing fields, perfect for outdoor activities and community events. Whether you're looking to update the home or simply enjoy the space as it is, this bungalow offers an excellent opportunity.





















Oakheart Mersea 01206 382191 mersea@oakheart.co.uk 34a Barfield Rd, West Mersea, Colchester, Essex, CO5 8QT

## oakheart

Current

36

Potential

82