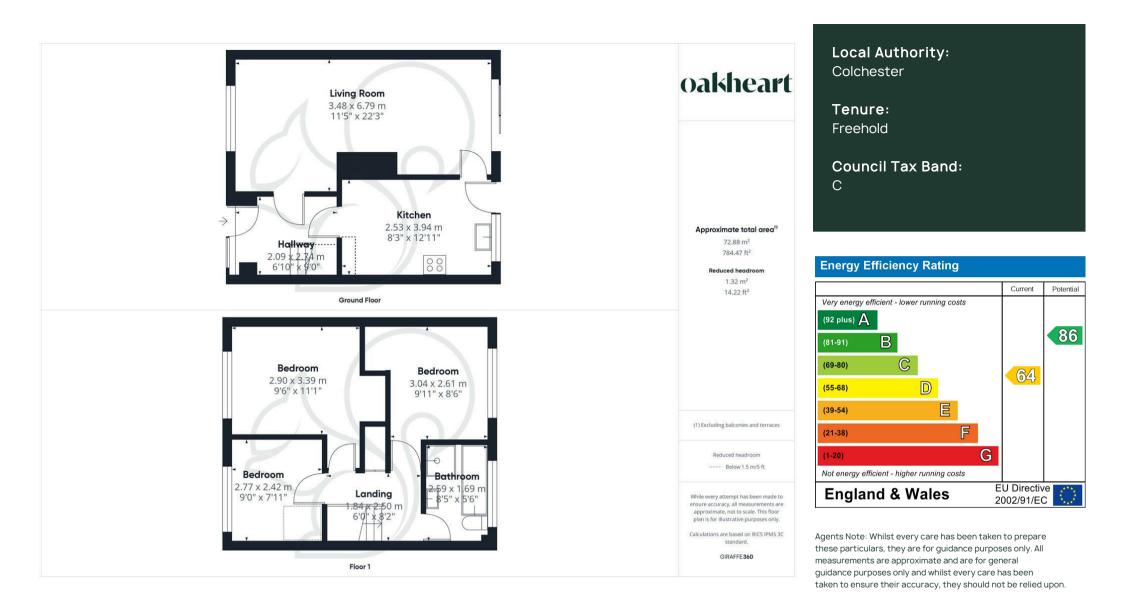

As you enter, you are welcomed by a bright and airy atmosphere that flows throughout the property. The

highlight of the ground floor is the generously sized living room, which provides ample space for both relaxation and entertaining. Large windows allow natural light to flood the space, creating a warm and inviting environment.

Practicality is a key feature, with off-road parking providing convenience and peace of mind for homeowners and visitors alike. Additionally, the home is offered with no onward chain, ensuring a smooth and hassle-free purchasing process.