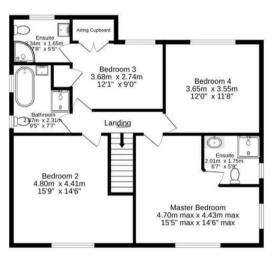

Additionally, the residence comprises a Lounge, Sitting Room, Study, and a Garden Room measuring 12' x 10'1", offering versatile living spaces to suit various lifestyle needs.

Ascending to the first floor, the property continues to impress with en-suite facilities adorning both the Principal and Second Bedrooms, ensuring comfort and convenience for occupants.

For an Internal Inspection Call Oakheart Mersea Island

Ground Floor 106.6 sq.m. (1148 sq.ft.) approx. 1st Floor 84.3 sq.m. (908 sq.ft.) approx.

TOTAL FLOOR AREA: 190.9 sq.m. (2055 sq.ft.) approx.

Whitst every attempt has been made to ensure the accuracy of the floorgian contained free, measurements of doors, windows; rooms and any other items are reportantly as for inexposable; is taken for any enrecy omission or mis-statement. This plan is for illustrative purposes only and should be used as such by any prospective purchaser. The services, systems and appliances shown have not been tested and no guarantee as to their operability or efficiency can be given.