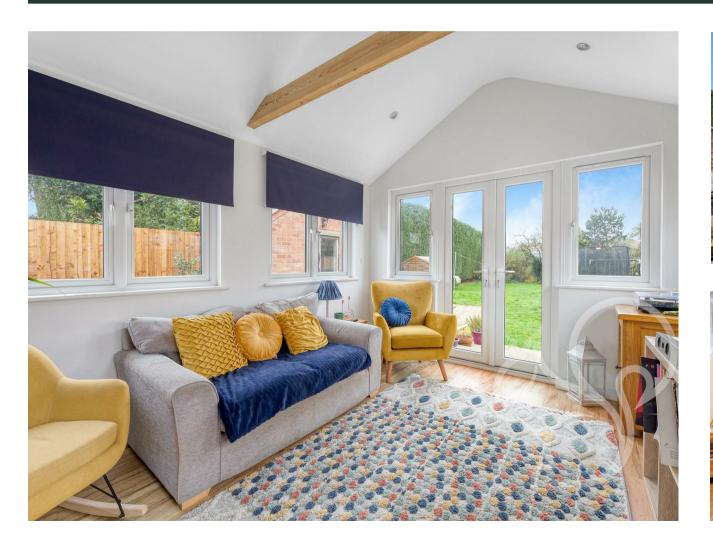

Additionally, the residence comprises a Lounge, Sitting Room, Study, and a Garden Room measuring 12' x 10'1", offering versatile living spaces to suit various lifestyle needs.

Ascending to the first floor, the property continues to impress with en-suite facilities adorning both the Principal and Second Bedrooms, ensuring comfort and convenience for occupants.