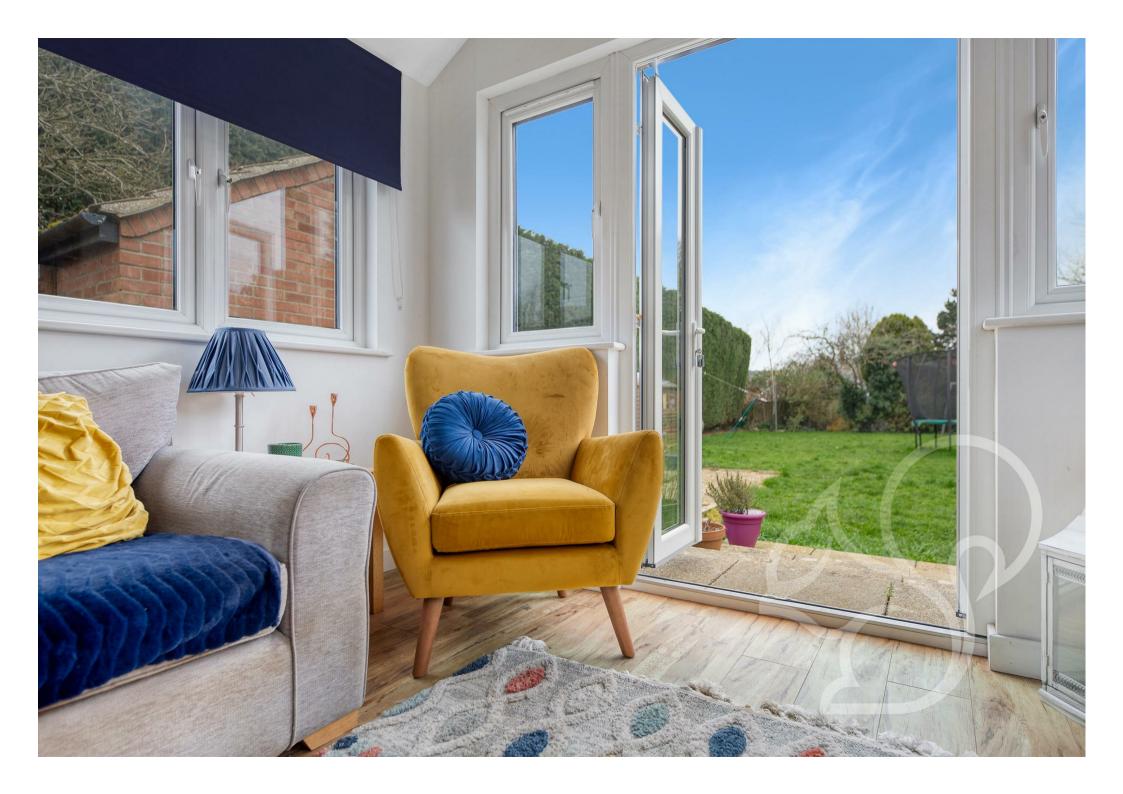

Additionally, the residence comprises a Lounge, Sitting Room, Study, and a Garden Room measuring 12' x 10'1", offering versatile living spaces to suit various lifestyle needs.

Ascending to the first floor, the property continues to impress with en-suite facilities adorning both the Principal and Second Bedrooms, ensuring comfort and convenience for occupants.

Externally, the property boasts a remarkable south-facing rear garden measuring 147' x 59', featuring an extensive lawn area along with decked and landscaped sections, creating an ideal

setting for outdoor entertainment and relaxation.