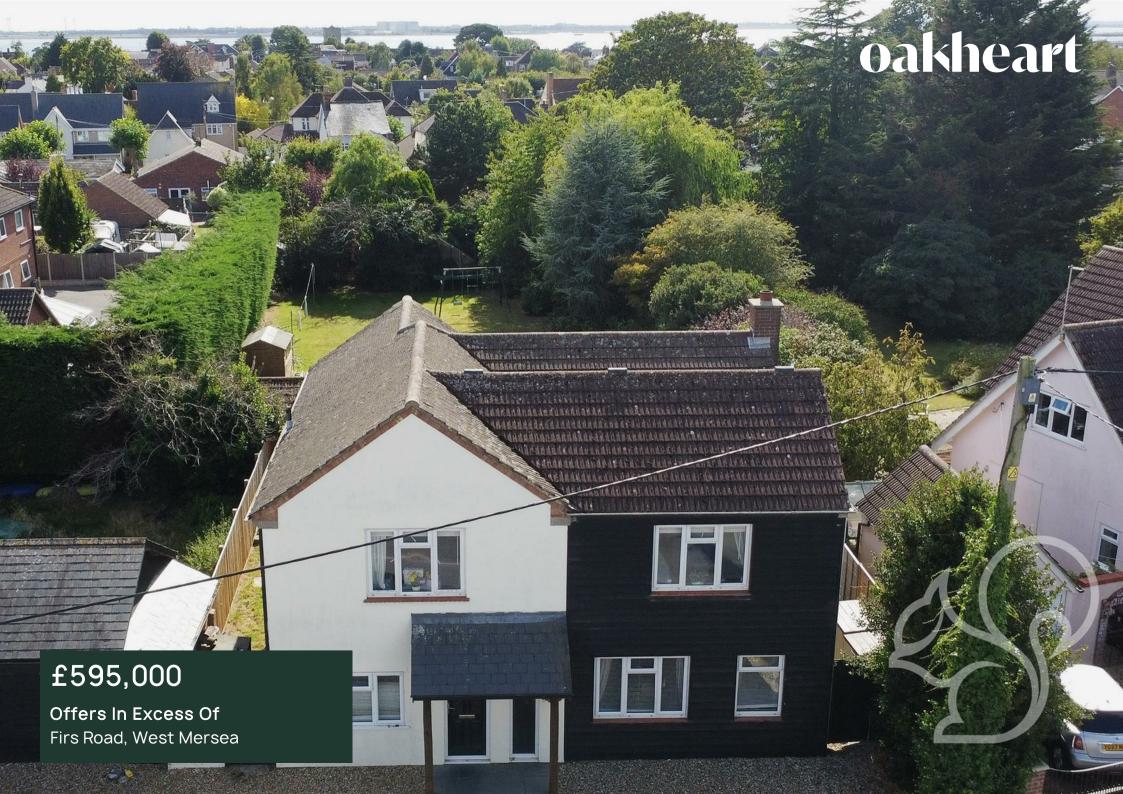

This magnificent family home boasts four spacious double bedrooms and four reception rooms, providing ample living space spread across 2012 square feet. The property features a stunning Kitchen Breakfast Room measuring 15'9" X 13'6", seamlessly connected to the Dining Room, ideal for family gatherings and entertaining guests.

Additionally, the residence comprises a Lounge, Sitting Room, Study, and a Garden Room measuring 12' x 10'1", offering versatile living spaces to suit various lifestyle needs.

Ascending to the first floor, the property continues to impress with en-suite facilities adorning both the Principal and Second Bedrooms, ensuring comfort and convenience for occupants.

Externally, the property boasts a remarkable south-facing rear garden measuring 147' x 59', featuring an extensive lawn area along with decked and landscaped sections, creating an ideal

setting for outdoor entertainment and relaxation.

Furthermore, the front of the property is adorned with a gravelled driveway, providing convenient off-road parking facilities. This exceptional family home is offered with the added benefit of no onward chain, presenting a seamless transition for potential buyers.