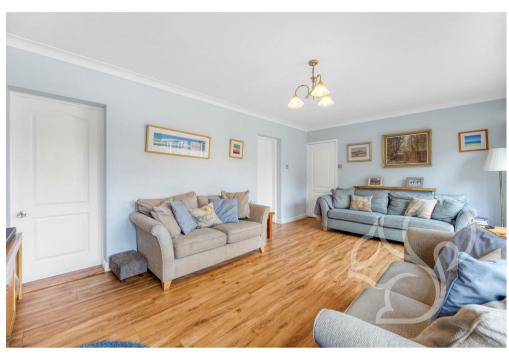

Additionally, the residence comprises a Lounge, Sitting Room, Study, and a Garden Room measuring 12' x 10'1", offering versatile living spaces to suit various lifestyle needs.

Ascending to the first floor, the property continues to impress with en-suite facilities adorning both the Principal and Second Bedrooms, ensuring comfort and convenience for occupants.