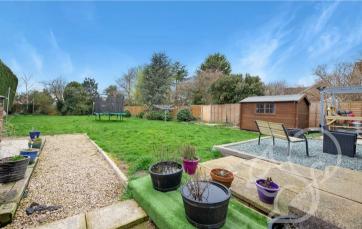

Externally, the property boasts a remarkable south-facing rear garden measuring 147' x 59', featuring an extensive lawn area along with decked and landscaped sections, creating an ideal

setting for outdoor entertainment and relaxation.