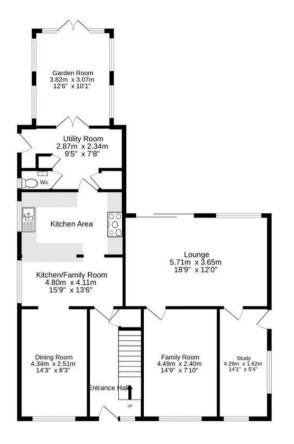

This magnificent family home boasts four spacious double bedrooms and four reception rooms, providing ample living space spread across 2012 square feet. The property features a stunning Kitchen Breakfast Room measuring 15'9" X 13'6", seamlessly connected to the Dining Room, ideal for family gatherings and entertaining guests.

Additionally, the residence comprises a Lounge, Sitting Room, Study, and a Garden Room measuring 12' x 10'1", offering versatile living spaces to suit various lifestyle needs.

Ascending to the first floor, the property continues to impress with en-suite facilities adorning both the Principal and Second Bedrooms, ensuring comfort and convenience for occupants.

For an Internal Inspection Call Oakheart Mersea Island

Ground Floor 106.6 sq.m. (1148 sq.ft.) approx. 1st Floor 84.3 sq.m. (908 sq.ft.) approx.

TOTAL FLOOR AREA: 190.9 sq.m. (2055 sq.ft.) approx.

Whitst every attempt has been made to ensure the accuracy of the floorgian contained free, measurements of doors, windows; rooms and any other items are reportantly as for inexposable; is taken for any enrecy omission or mis-statement. This plan is for illustrative purposes only and should be used as such by any prospective purchaser. The services, systems and appliances shown have not been tested and no guarantee as to their operability or efficiency can be given.