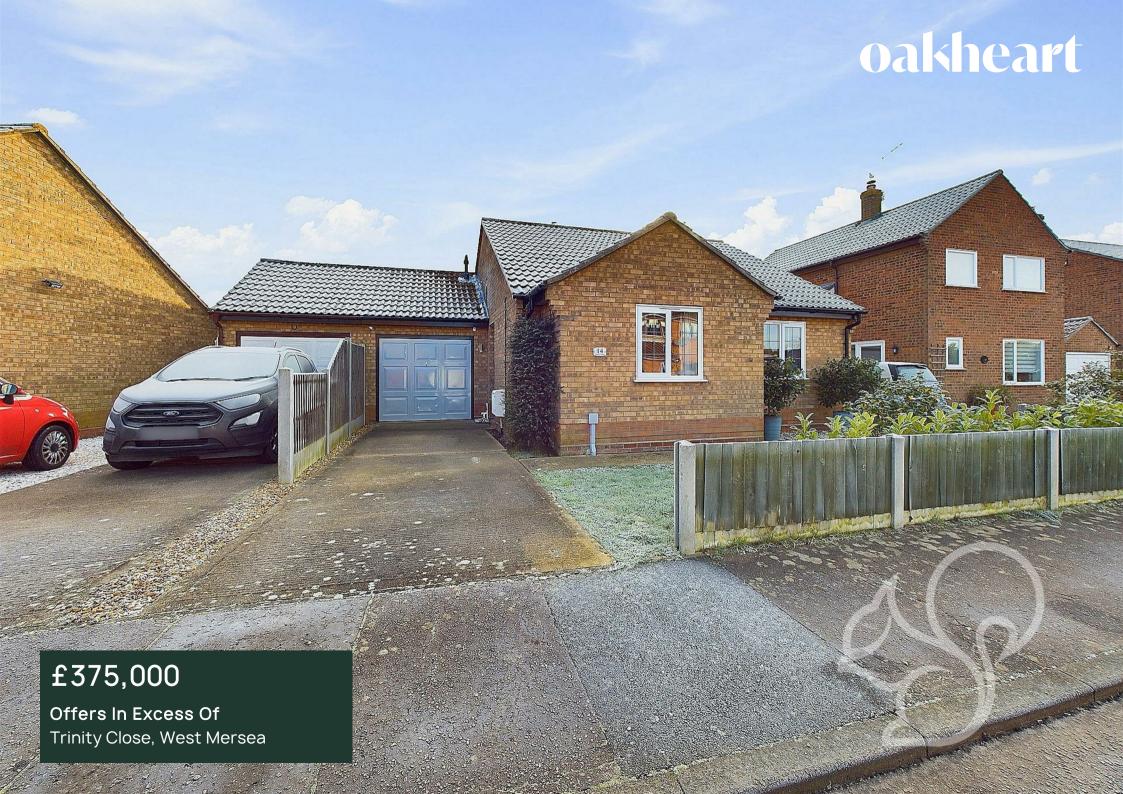

This charming two-bedroom detached bungalow, located in Trinity Close, has been recently renovated to the highest standard, offering a modern and comfortable living space throughout. The property boasts a newly fitted bathroom and a stylish new kitchen, both designed with contemporary fixtures and finishes. A bright and airy garden room has also been added, creating a perfect space for relaxation

or entertaining, with views over the south-facing rear garden.

Additional features include a recently installed new boiler, ensuring the home is both energy-efficient and well-maintained. Off-road parking and a garage provide ample space for vehicles and storage. The south-facing garden is a particular highlight, offering plenty of sunlight throughout the day, ideal for enjoying outdoor living or cultivating a beautiful garden.