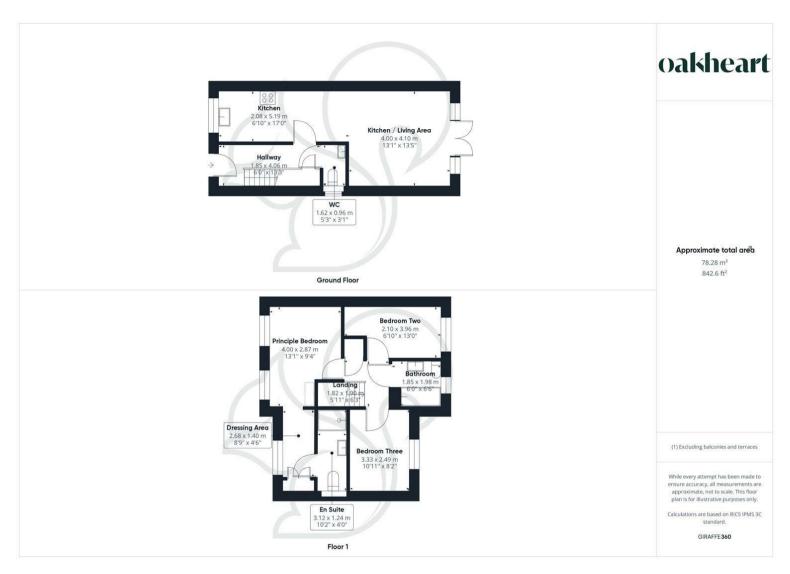

This stunning new-build three-bedroom terraced house in the charming village of Rowhedge offers modern living in a desirable location. The property features a thoughtfully designed layout, including a spacious master bedroom complete with an ensuite and built-in wardrobes, ensuring a stylish and organised retreat. The two additional bedrooms provide versatility for family living, guests, or a home

office.

The ground floor is designed for convenience and comfort, boasting a bright and airy living area that seamlessly connects to the contemporary kitchen and dining space, perfect for entertaining or everyday family life. A downstairs WC adds practicality, while high-quality finishes and fixtures