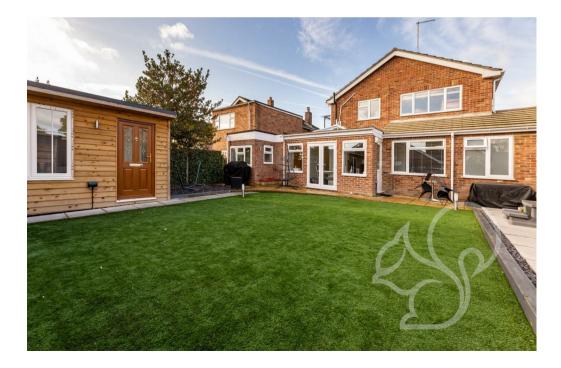

### £675,000

Asking Price Seaview Avenue, West <u>Mersea</u>

F

Close to the beachfront, is this well presented and extended family residence. The property has three reception rooms and also benefits from a fitted kitchen with separate utility room. Enhanced with a shower room on the ground floor, main bathroom to the first floor alongside a well landscaped rear garden and Driveway offering ample off road parking. The property has a welcoming entrance hall, leading to the lounge at the front of the property. An open kitchen/diner offers a range of units and space for appliances. A further reception room currently being used as snug, utility room, downstairs shower-room and three good sized bedrooms two benefitting from ensuite facility complete the downstairs accommodation. On the first floor, the property offers access to three further bedrooms with the main also benefitting from ensuite facility. A further family bathrooms completes the accommodation.