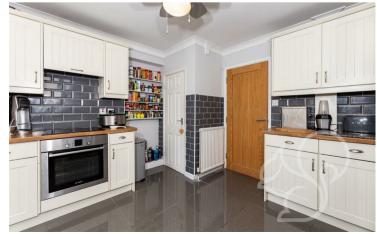

### £675,000

Asking Price Seaview Avenue, West <u>Mersea</u>

F

Close to the beachfront, is this well presented and extended family residence. The property has three reception rooms and also benefits from a fitted kitchen with separate utility room. Enhanced with a shower room on the ground floor, main bathroom to the first floor alongside a well landscaped rear garden and Driveway offering ample off road parking. The property has a welcoming entrance hall, leading to the lounge at the front of the property. An open kitchen/diner offers a range of units and space for appliances. A further reception room currently being used as snug, utility room, downstairs shower-room and three good sized bedrooms two benefitting from ensuite facility complete the downstairs accommodation. On the first floor, the property offers access to three further bedrooms with the main also benefitting from ensuite facility. A further family bathrooms completes the accommodation.