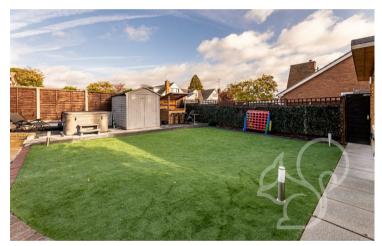

### £675,000

Asking Price Seaview Avenue, West <u>Mersea</u>

F

Close to the beachfront, is this well presented and extended family residence. The property has three reception rooms and also benefits from a fitted kitchen with separate utility room. Enhanced with a shower room on the ground floor, main bathroom to the first floor alongside a well landscaped rear garden and Driveway offering ample off road parking. The property has a welcoming entrance hall, leading to the lounge at the front of the property. An open kitchen/diner offers a range of units and space for appliances. A further reception room currently being used as snug, utility room, downstairs shower-room and three good sized bedrooms two benefitting from ensuite facility complete the downstairs accommodation. On the first floor, the property offers access to three further bedrooms with the main also benefitting from ensuite facility. A further family bathrooms completes the accommodation.