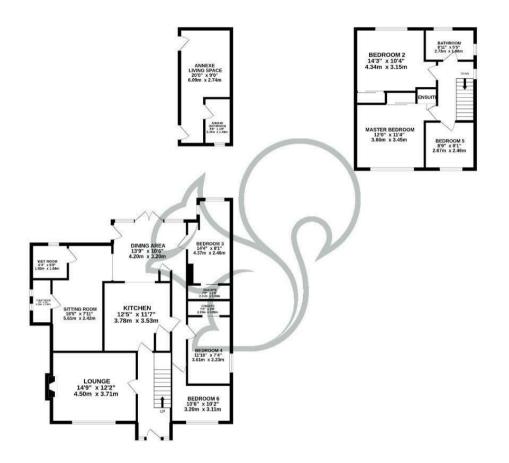

### £675,000

Asking Price Seaview Avenue, West <u>Mersea</u>

F

Close to the beachfront, is this well presented and extended family residence. The property has three reception rooms and also benefits from a fitted kitchen with separate utility room. Enhanced with a shower room on the ground floor, main bathroom to the first floor alongside a well landscaped rear garden and Driveway offering ample off road parking. The property has a welcoming entrance hall, leading to the lounge at the front of the property. An open kitchen/diner offers a range of units and space for appliances. A further reception room currently being used as snug, utility room, downstairs shower-room and three good sized bedrooms two benefitting from ensuite facility complete the downstairs accommodation. On the first floor, the property offers access to three further bedrooms with the main also benefitting from ensuite facility. A further family bathrooms completes the accommodation.

1ST FLOOR 502 sq.ft. (46.6 sq.m.) approx.

TOTAL FLOOD AREA: 1804 59,17, (157.6 sp.m.) approx. The every sample have made to serve the accuracy of the foreign exclusion of the observed and the provide the server and the provide the server of the server o