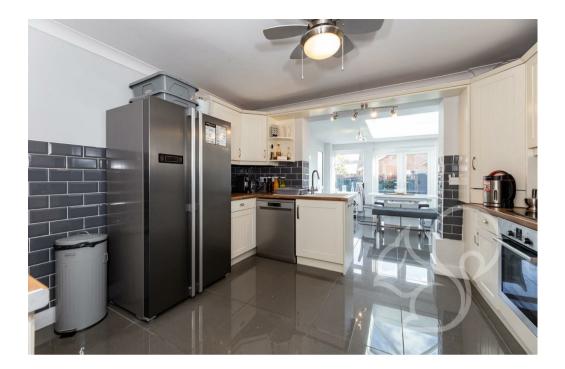

### £675,000

Asking Price Seaview Avenue, West <u>Mersea</u>

F

Close to the beachfront, is this well presented and extended family residence. The property has three reception rooms and also benefits from a fitted kitchen with separate utility room. Enhanced with a shower room on the ground floor, main bathroom to the first floor alongside a well landscaped rear garden and Driveway offering ample off road parking. The property has a welcoming entrance hall, leading to the lounge at the front of the property. An open kitchen/diner offers a range of units and space for appliances. A further reception room currently being used as snug, utility room, downstairs shower-room and three good sized bedrooms two benefitting from ensuite facility complete the downstairs accommodation. On the first floor, the property offers access to three further bedrooms with the main also benefitting from ensuite facility. A further family bathrooms completes the accommodation.