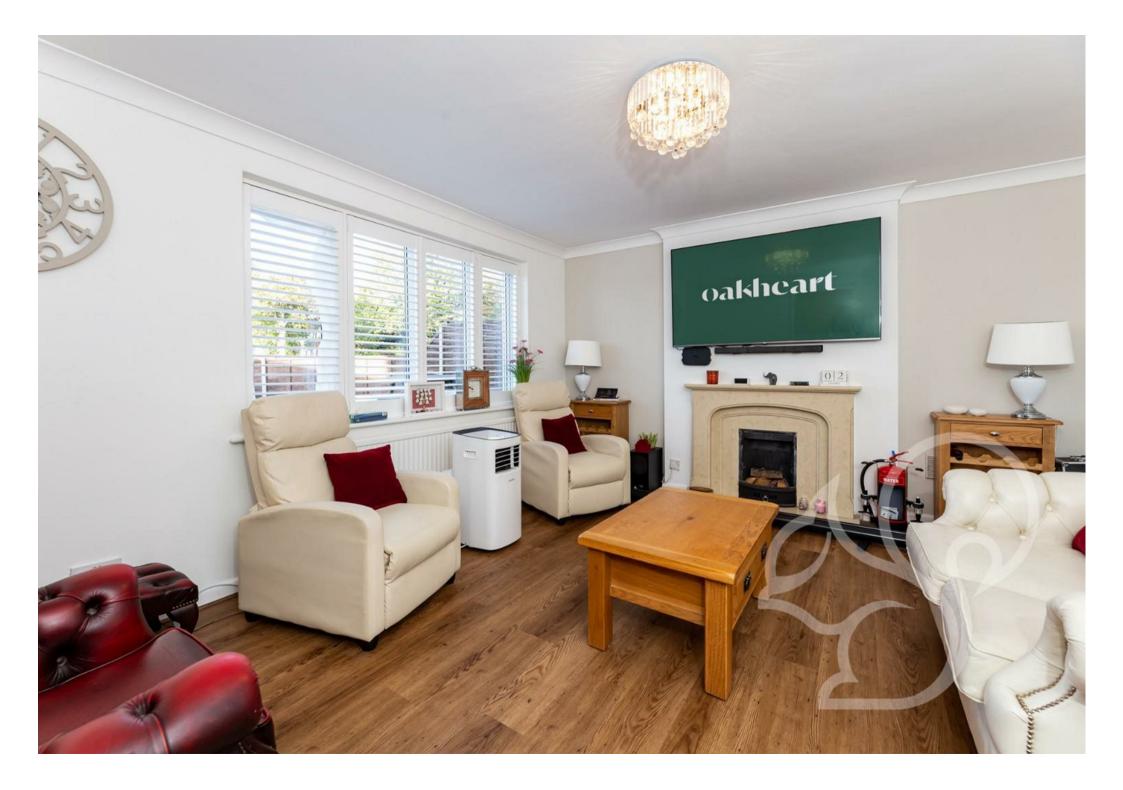

### £675,000

Asking Price Seaview Avenue, West <u>Mersea</u>

F

Close to the beachfront, is this well presented and extended family residence. The property has three reception rooms and also benefits from a fitted kitchen with separate utility room. Enhanced with a shower room on the ground floor, main bathroom to the first floor alongside a well landscaped rear garden and Driveway offering ample off road parking. The property has a welcoming entrance hall, leading to the lounge at the front of the property. An open kitchen/diner offers a range of units and space for appliances. A further reception room currently being used as snug, utility room, downstairs shower-room and three good sized bedrooms two benefitting from ensuite facility complete the downstairs accommodation. On the first floor, the property offers access to three further bedrooms with the main also benefitting from ensuite facility. A further family bathrooms completes the accommodation.