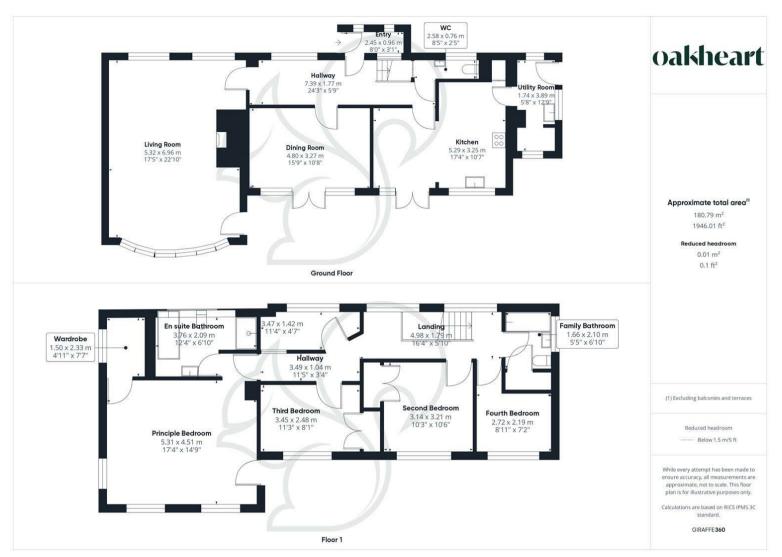

This substantial four-bedroom detached family home offers an impressive 1,946 square feet of living space, perfectly designed for comfort and practicality. Positioned on a generous plot, the property is enhanced by its extensive south-facing rear gardens, a sweeping driveway, and a double-length garage.

Upon entering, you are welcomed into a spacious entrance hall that sets the tone for the light-filled interiors. The living room, measuring a remarkable 22' x 17', boasts multiple windows that flood the space with natural light, a large open fireplace with a log burner, and French doors that lead directly to the beautifully maintained gardens. Adjacent to this, the dining room also benefits from large windows and French doors, creating an ideal space for entertaining.

The kitchen breakfast room is both functional and stylish, offering ample storage and workspace, complemented by a separate utility room and pantry for added convenience.

Upstairs, the principal bedroom spans 17'4" x 14'9" and features an en-suite bathroom and a walk-in wardrobe. Three additional well-proportioned bedrooms and a dedicated study provide flexibility for family living and home working.