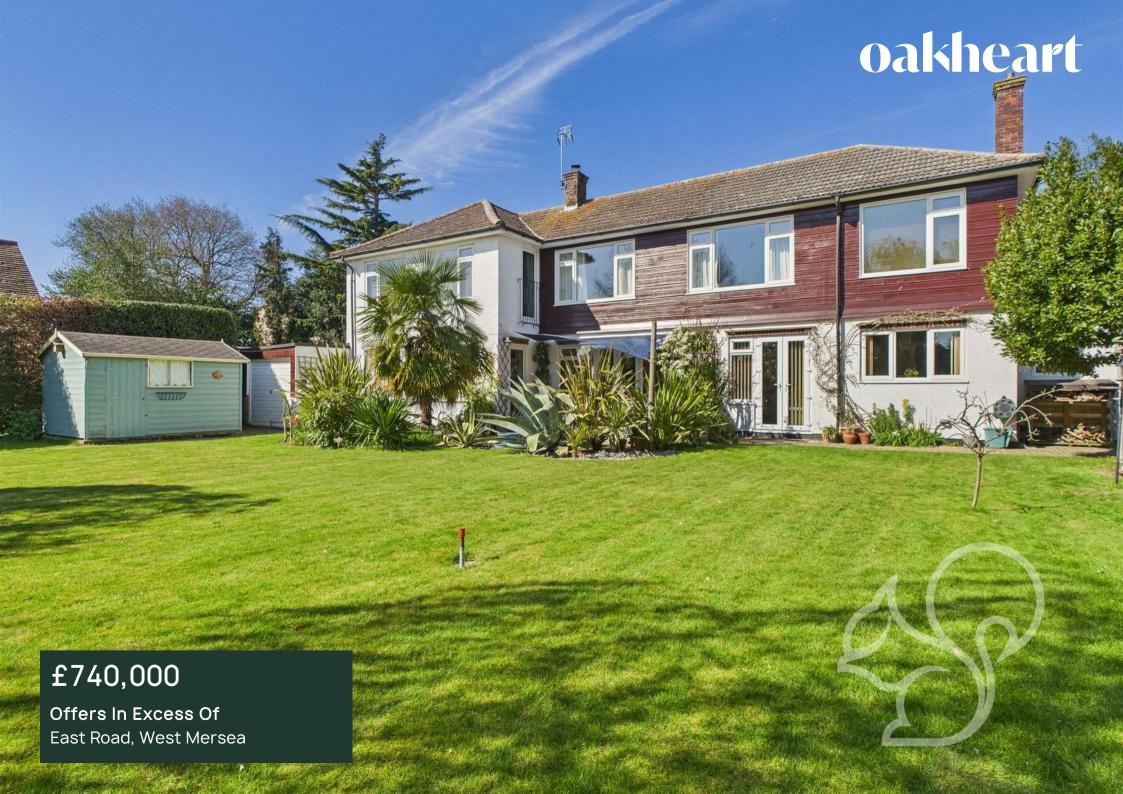

This substantial four-bedroom detached family home offers an impressive 1,946 square feet of living space, perfectly designed for comfort and practicality. Positioned on a generous plot, the property is enhanced by its extensive south-facing rear gardens, a sweeping driveway, and a double-length garage.

Externally, the south-facing rear gardens are a standout feature, offering a private and sun-drenched retreat incorporating an Indian Sandstone Patio area and a Sail Style Sun Canopy, in addition there is a shed/summerhouse

with power, To the front, a sweeping driveway provides ample parking, leading to a double-length garage that enhances the home's practicality. The property was designed as an ECO house in the 1960's, giving its unique look, offering large south facing windows to the rear and smaller north facing windows at the front to ensure the property is kept warm all year round!