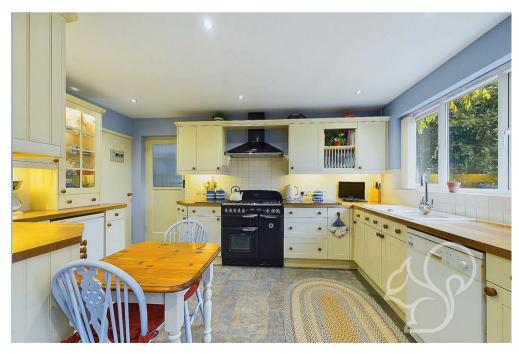

The kitchen breakfast room is both functional and stylish, offering ample storage and workspace, complemented by a separate utility room and pantry for added convenience.

Upstairs, the principal bedroom spans 17'4" x 14'9" and features an en-suite bathroom and a walk-in wardrobe. Three additional well-proportioned bedrooms and a dedicated study provide flexibility for family living and home working.