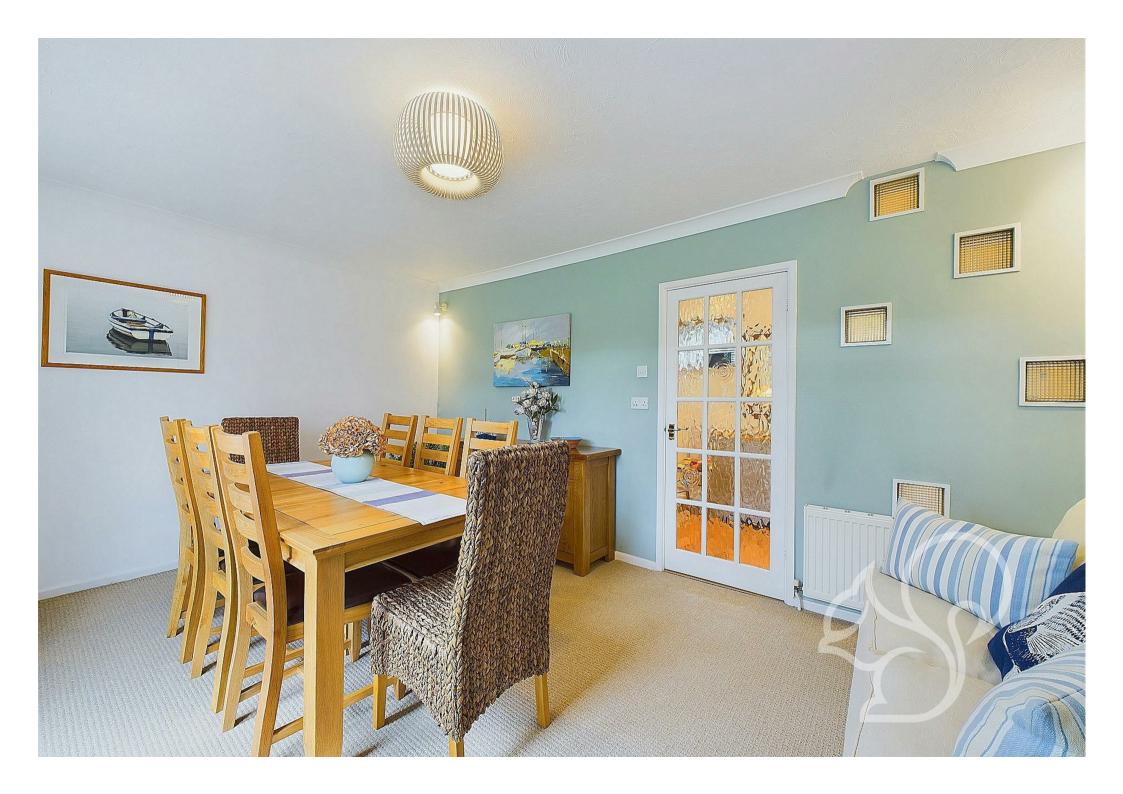

Upon entering, you are welcomed into a spacious entrance hall that sets the tone for the light-filled interiors. The living room, measuring a remarkable 22' x 17', boasts multiple windows that flood the space with natural light, a large open fireplace with a log burner, and French doors that lead directly to the beautifully maintained gardens. Adjacent to this, the dining room also benefits from large windows and French doors, creating an ideal space for entertaining.