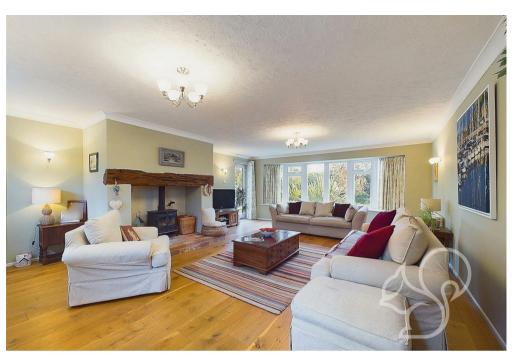

Upon entering, you are welcomed into a spacious entrance hall that sets the tone for the light-filled interiors. The living room, measuring a remarkable 22' x 17', boasts multiple windows that flood the space with natural light, a large open fireplace with a log burner, and French doors that lead directly to the beautifully maintained gardens. Adjacent to this, the dining room also benefits from large windows and French doors, creating an ideal space for entertaining.