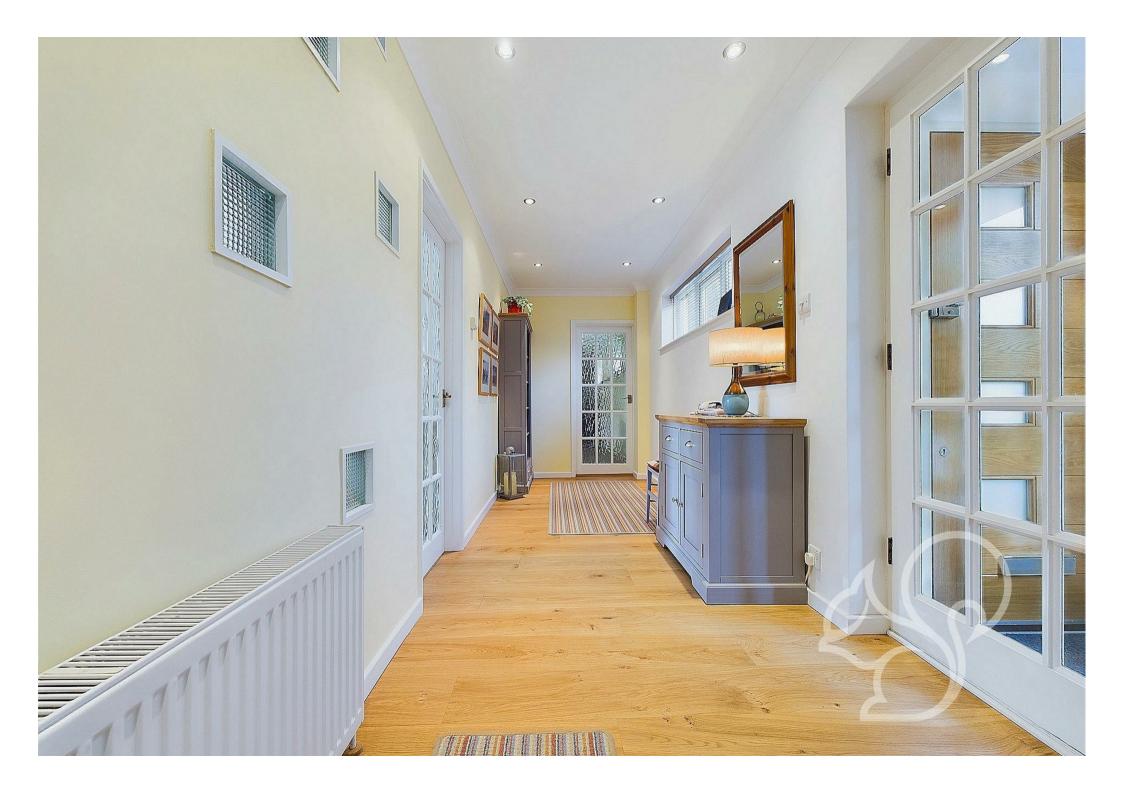

Upon entering, you are welcomed into a spacious entrance hall that sets the tone for the light-filled interiors. The living room, measuring a remarkable 22' x 17', boasts multiple windows that flood the space with natural light, a large open fireplace with a log burner, and French doors that lead directly to the beautifully maintained gardens. Adjacent to this, the dining room also benefits from large windows and French doors, creating an ideal space for entertaining.