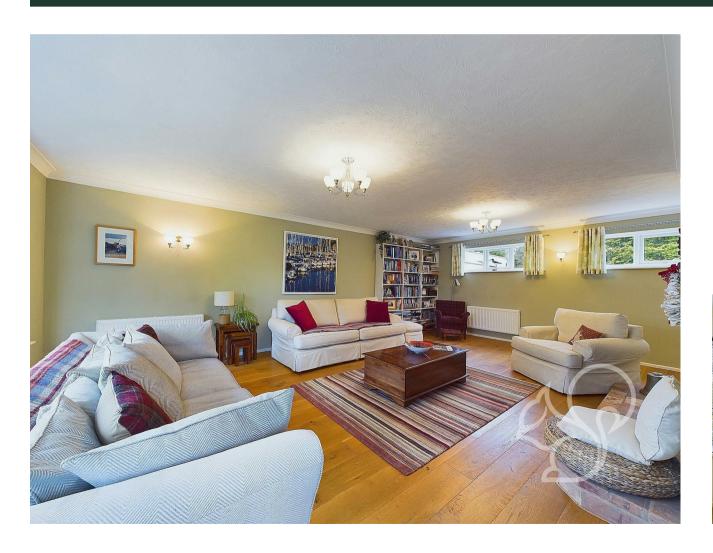

Upon entering, you are welcomed into a spacious entrance hall that sets the tone for the light-filled interiors. The living room, measuring a remarkable 22' x 17', boasts multiple windows that flood the space with natural light, a large open fireplace with a log burner, and French doors that lead directly to the beautifully maintained gardens. Adjacent to this, the dining room also benefits from large windows and French doors, creating an ideal space for entertaining.