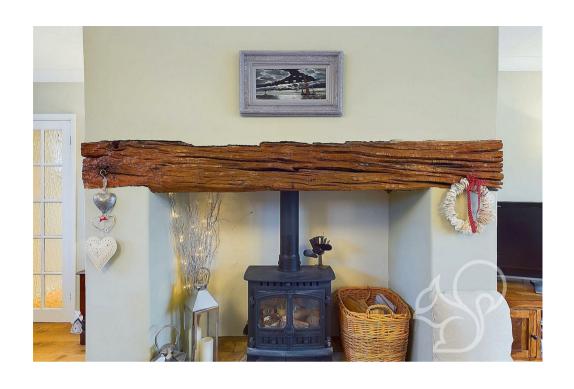

Upon entering, you are welcomed into a spacious entrance hall that sets the tone for the light-filled interiors. The living room, measuring a remarkable 22' x 17', boasts multiple windows that flood the space with natural light, a large open fireplace with a log burner, and French doors that lead directly to the beautifully maintained gardens. Adjacent to this, the dining room also benefits from large windows and French doors, creating an ideal space for entertaining.