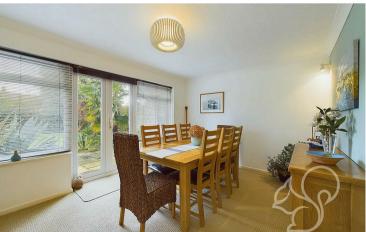

Upon entering, you are welcomed into a spacious entrance hall that sets the tone for the light-filled interiors. The living room, measuring a remarkable 22' x 17', boasts multiple windows that flood the space with natural light, a large open fireplace with a log burner, and French doors that lead directly to the beautifully maintained gardens. Adjacent to this, the dining room also benefits from large windows and French doors, creating an ideal space for entertaining.