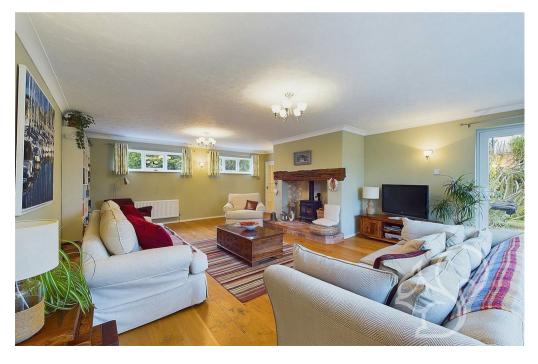

Upon entering, you are welcomed into a spacious entrance hall that sets the tone for the light-filled interiors. The living room, measuring a remarkable 22' x 17', boasts multiple windows that flood the space with natural light, a large open fireplace with a log burner, and French doors that lead directly to the beautifully maintained gardens. Adjacent to this, the dining room also benefits from large windows and French doors, creating an ideal space for entertaining.