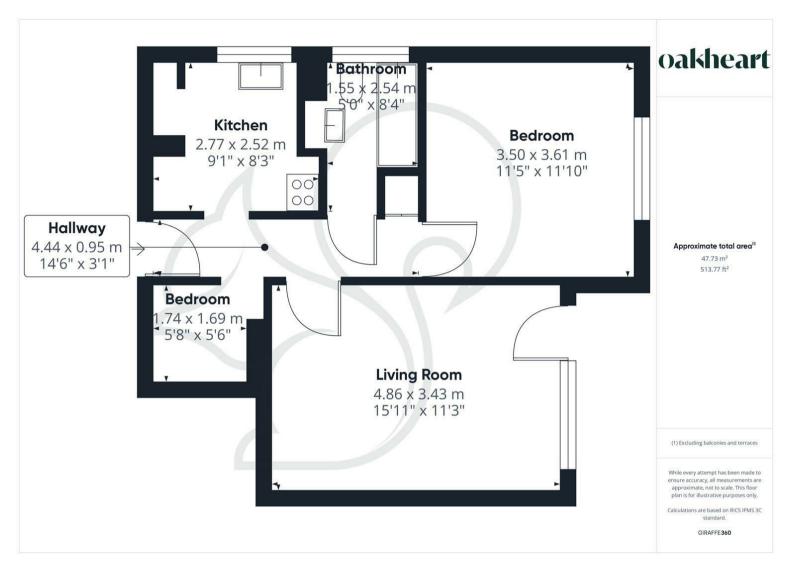

The property features a well-proportioned living area

with ample natural light, a modern kitchen, a comfortable double bedroom, and a bathroom, creating a tranquil and airy living space.

With its sought-after island location, this apartment is an excellent opportunity for those seeking a serene lifestyle by the sea.

Agents Note: Whilst every care has been taken to prepare these particulars, they are for guidance purposes only. All measurements are approximate and are for general guidance purposes only and whilst every care has been taken to ensure their accuracy, they should not be relied upon.