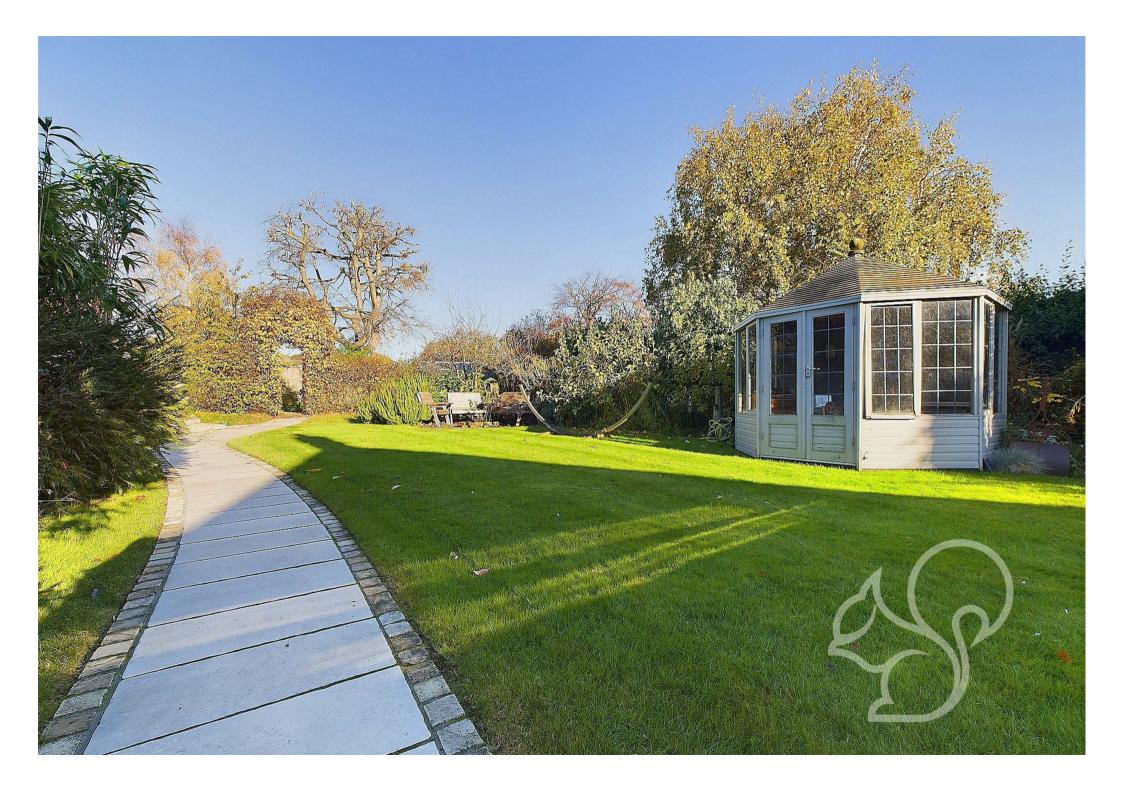

For those working from home, the dedicated home office offers a quiet and private space, thoughtfully designed to balance comfort and productivity. Additionally, the utility room ensures all practical needs are catered for, with space for laundry and extra storage. The large garden is a true oasis, with a well-maintained lawn, mature plants, plenty of room for children to play or for hosting garden parties and a separate sound proofed recording studio. A patio area provides a wonderful setting for alfresco dining or summer barbecues, creating an extension of the indoor living spaces.