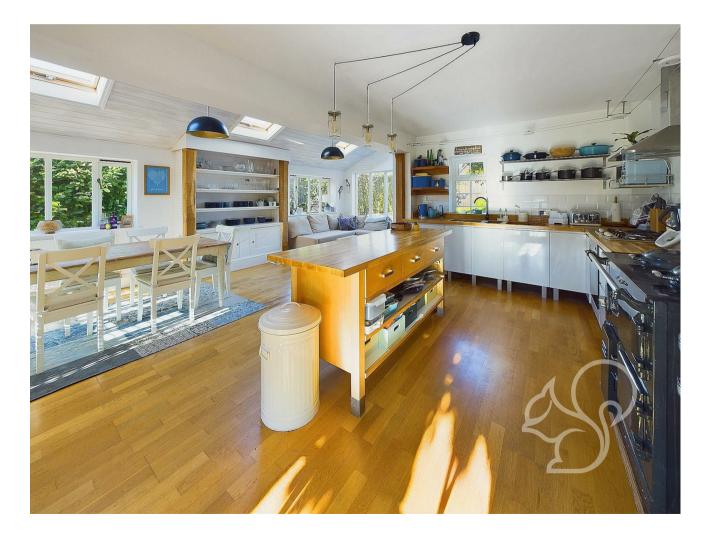

The heart of the property is the open-plan kitchen and family room, designed

for modern living. The kitchen is fully equipped with high-end appliances, ample cabinetry, and a central island, and Aga making it a joy for cooking and socializing. This space extends effortlessly into the family area, perfect for casual dining and relaxation, and further connects to the recently installed conservatory, which floods the home with natural light and provides a serene view of the garden.