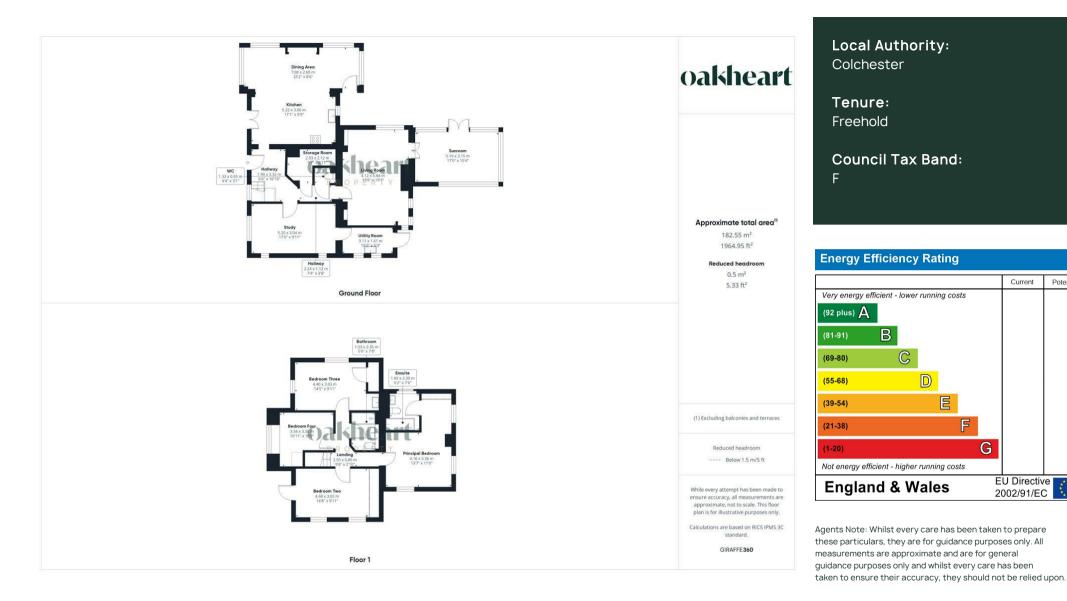

uiet and private space, thoughtfully designed to balance comfort and productivity. Additionally, the utility room ensures all practical needs are catered for, with space for laundry and extra storage. The large garden is a true oasis, with a well-maintained lawn, mature plants, plenty of room for children to play or for hosting garden parties and a separate sound proofed recording studio. A patio area provides a wonderful setting for alfresco dining or summer barbecues, creating an extension of the indoor living spaces.

Upstairs, the property features four generously sized bedrooms, each offering its own unique charm. The principal bedroom is particularly noteworthy, with ample wardrobe space and large windows that let in plenty of natural light and an ensuite bathroom





















Oakheart Mersea 01206 382191 mersea@oakheart.co.uk 34a Barfield Rd, West Mersea, Colchester, Essex, CO5 8QT

## oakheart

Current

EU Directive

2002/91/EC

Potential

\*\*\*