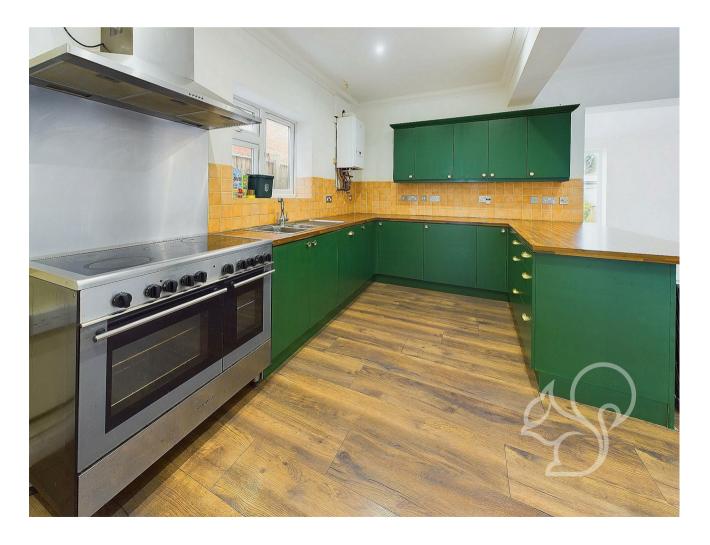

home is the open-plan kitchen and dining area, where contemporary styling meets functionality. Featuring sleek cabinetry and generous countertop space, the kitchen flows seamlessly into the dining area, creating a perfect space for family gatherings or entertaining friends. Adjacent to this area, the garden room offers tranquil views of the outdoors and provides additional living space that's ideal for relaxing with a book or enjoying morning coffee.