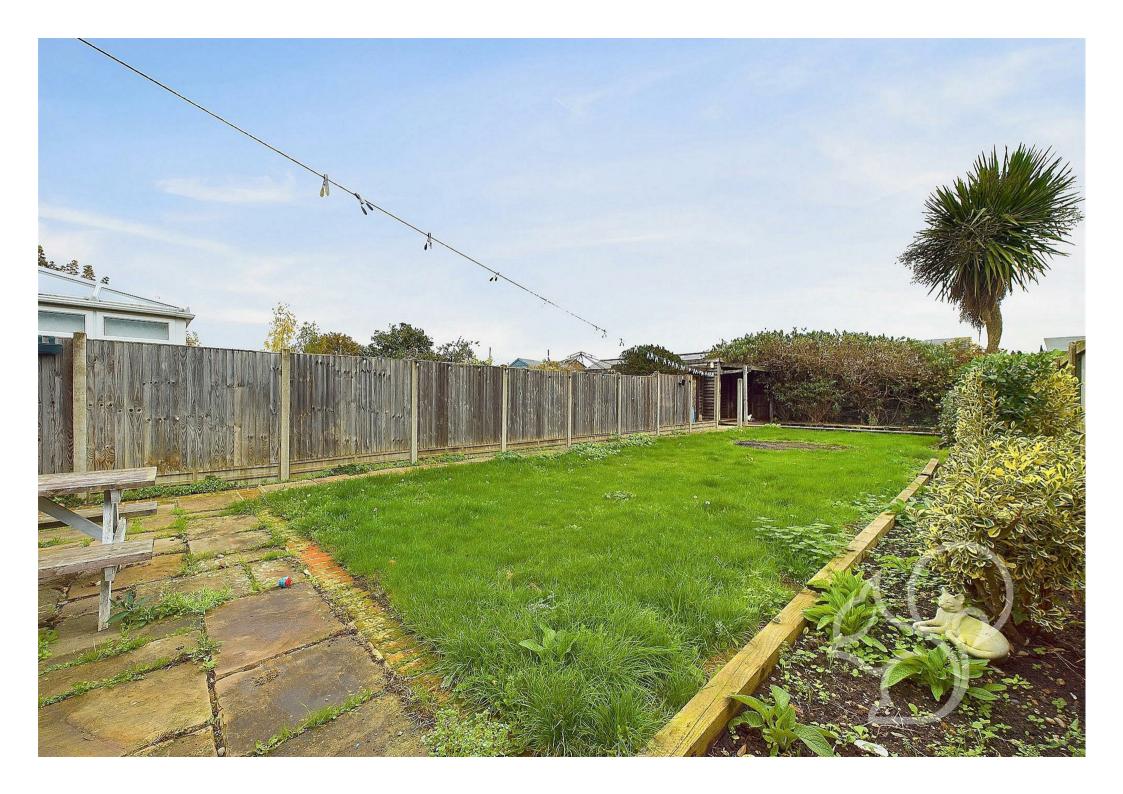

Outside, the rear garden offers a peaceful retreat with a mix of lawn and patio areas, perfect for summer barbecues or a children's play space. A unique feature of the garden is the workshop, ideal for DIY projects, storage, or as a hobby space.