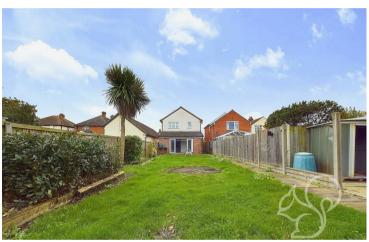

Outside, the rear garden offers a peaceful retreat with a mix of lawn and patio areas, perfect for summer barbecues or a children's play space. A unique feature of the garden is the workshop, ideal for DIY projects, storage, or as a hobby space.