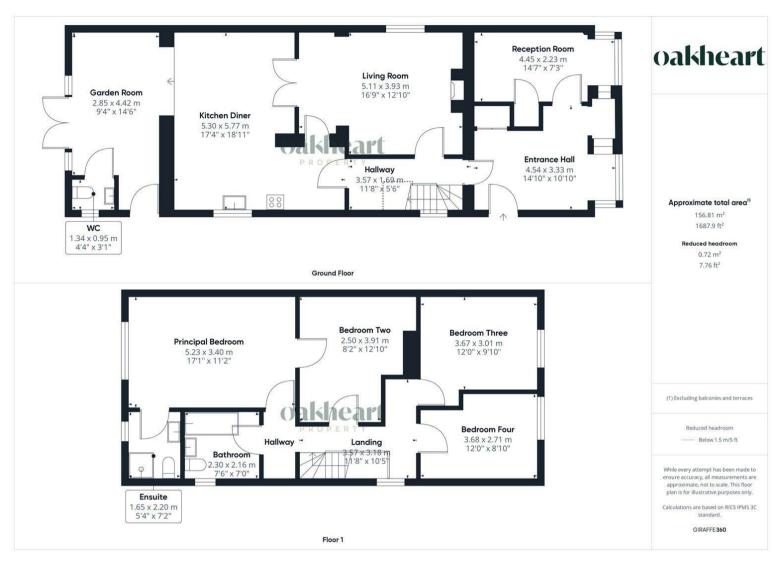

Upon entering, you're greeted by a bright and spacious hallway leading to two well-proportioned reception rooms. Each reception room is designed for versatility, whether you envision a cozy family room, a formal sitting area, or a dedicated office. The heart of the

home is the open-plan kitchen and dining area, where contemporary styling meets functionality. Featuring sleek cabinetry and generous countertop space, the kitchen flows seamlessly into the dining area, creating a perfect space for family gatherings or entertaining friends. Adjacent to this area, the garden room offers tranquil views of the outdoors and provides additional living space that's ideal for relaxing with a book or enjoying morning coffee.

Upstairs, the house offers four comfortable bedrooms. The master bedroom stands out with its spacious layout, ample natural light, and the added luxury of an ensuite bathroom, providing a private retreat

within the home. The remaining three bedrooms are well-sized and can easily accommodate family members, guests, or even serve as a home office if needed. The family bathroom, fitted with modern fixtures, completes the upstairs amenities.