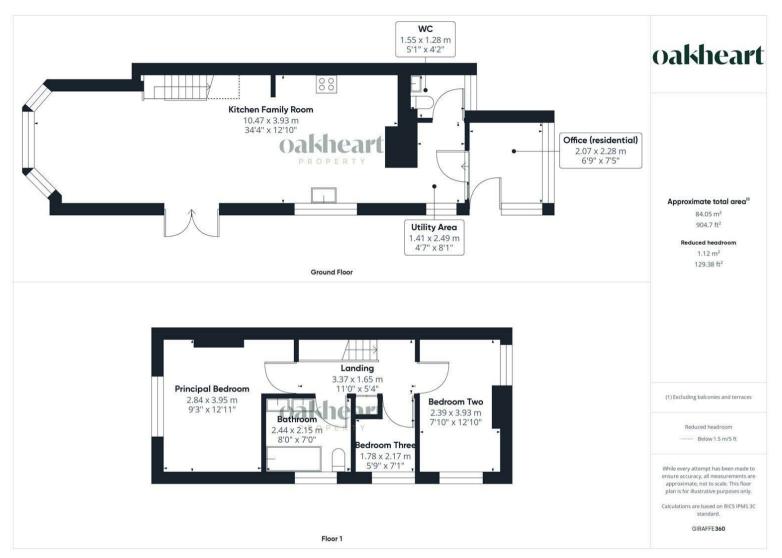

## GUIDE PRCE £350.000 - £375.000

Discover this stunning three-bedroom semi-detached house, expertly renovated to offer modern living at its finest. As you enter, you're welcomed by a bright and airy open-plan kitchen and living area, designed to be the heart of the home. The contemporary kitchen features high-end appliances and sleek finishes, flowing effortlessly into a spacious living area that's perfect for entertaining or cozy family nights. Adjacent to the

kitchen, a practical utility room provides additional storage and laundry space, enhancing the functionality of the home.

The property also boasts a dedicated office space, ideal for remote work or study, ensuring that you have a quiet retreat when needed. Upstairs, you'll find three well-proportioned bedrooms, each filled with light and offering a peaceful haven for rest. The family bathroom features modern fixtures and tasteful decor, providing a serene atmosphere.