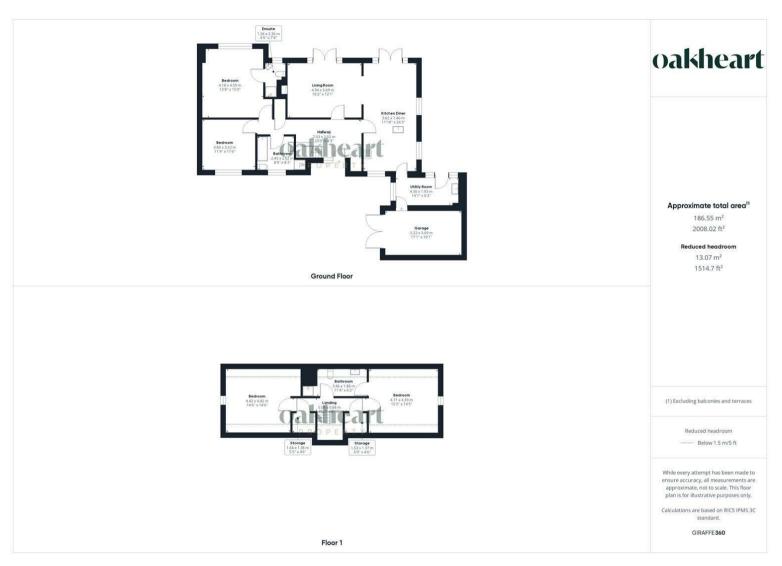

Introducing this spacious and well-designed chaletstyle property offering four generous double bedrooms, ideal for family living. The home features two bedrooms on the ground floor and two on the first floor, providing flexible accommodation. Three well-appointed bathrooms, including en-suite options, ensure comfort and convenience for all residents. At the heart of the property is an impressive openplan lounge, dining area, and kitchen, offering a bright and airy space perfect for modern living and entertaining. The expansive layout seamlessly connects indoor and outdoor spaces, with access to the landscaped rear gardens.