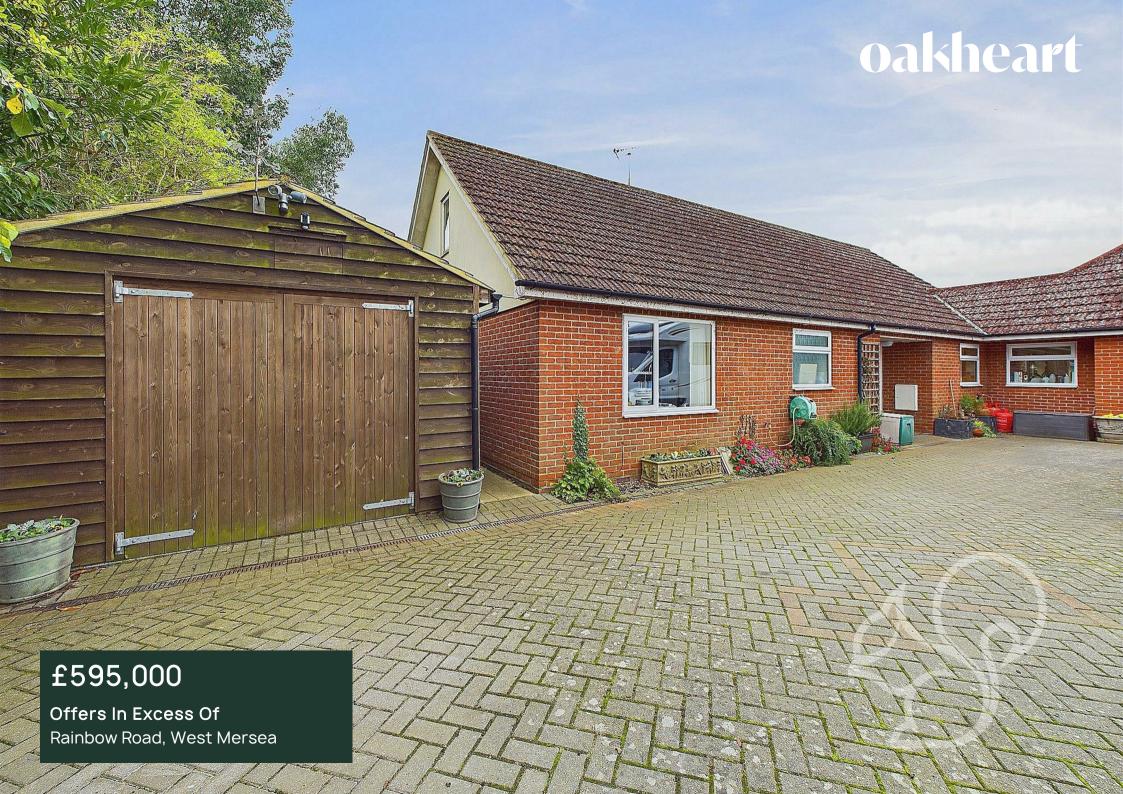

Introducing this spacious and well-designed chaletstyle property offering four generous double bedrooms, ideal for family living. The home features two bedrooms on the ground floor and two on the first floor, providing flexible accommodation. Three well-appointed bathrooms, including en-suite options, ensure comfort and convenience for all residents. At the heart of the property is an impressive openplan lounge, dining area, and kitchen, offering a bright and airy space perfect for modern living and entertaining. The expansive layout seamlessly connects indoor and outdoor spaces, with access to the landscaped rear gardens.

Externally, the property boasts an extensive driveway

to the front, providing ample parking. In addition to the driveway, the home benefits from a garage and a barn, offering further storage and potential for varied uses. The landscaped gardens add to the charm and appeal, making this home a perfect retreat in the sought-after location of West Mersea.