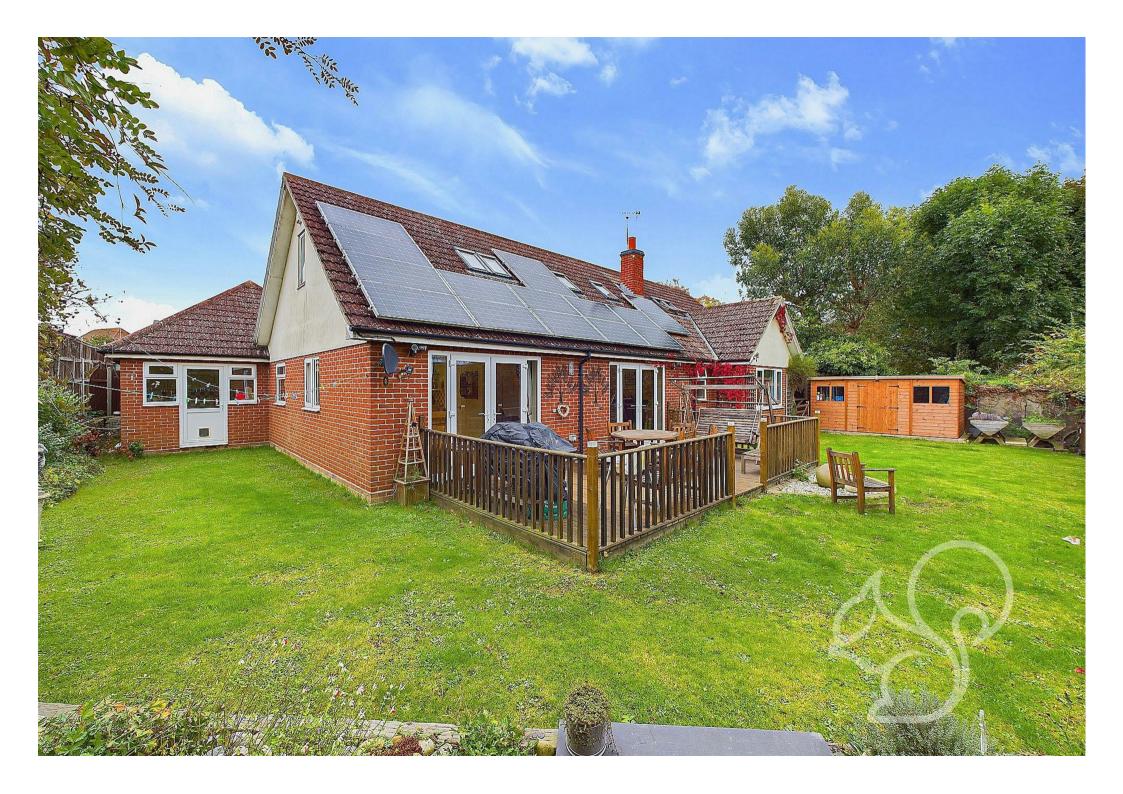

Introducing this spacious and well-designed chaletstyle property offering four generous double bedrooms, ideal for family living. The home features two bedrooms on the ground floor and two on the first floor, providing flexible accommodation. Three well-appointed bathrooms, including en-suite options, ensure comfort and convenience for all residents. At the heart of the property is an impressive openplan lounge, dining area, and kitchen, offering a bright and airy space perfect for modern living and entertaining. The expansive layout seamlessly connects indoor and outdoor spaces, with access to the landscaped rear gardens.

Externally, the property boasts an extensive driveway

to the front, providing ample parking. In addition to the driveway, the home benefits from a garage and a barn, offering further storage and potential for varied uses. The landscaped gardens add to the charm and appeal, making this home a perfect retreat in the sought-after location of West Mersea.