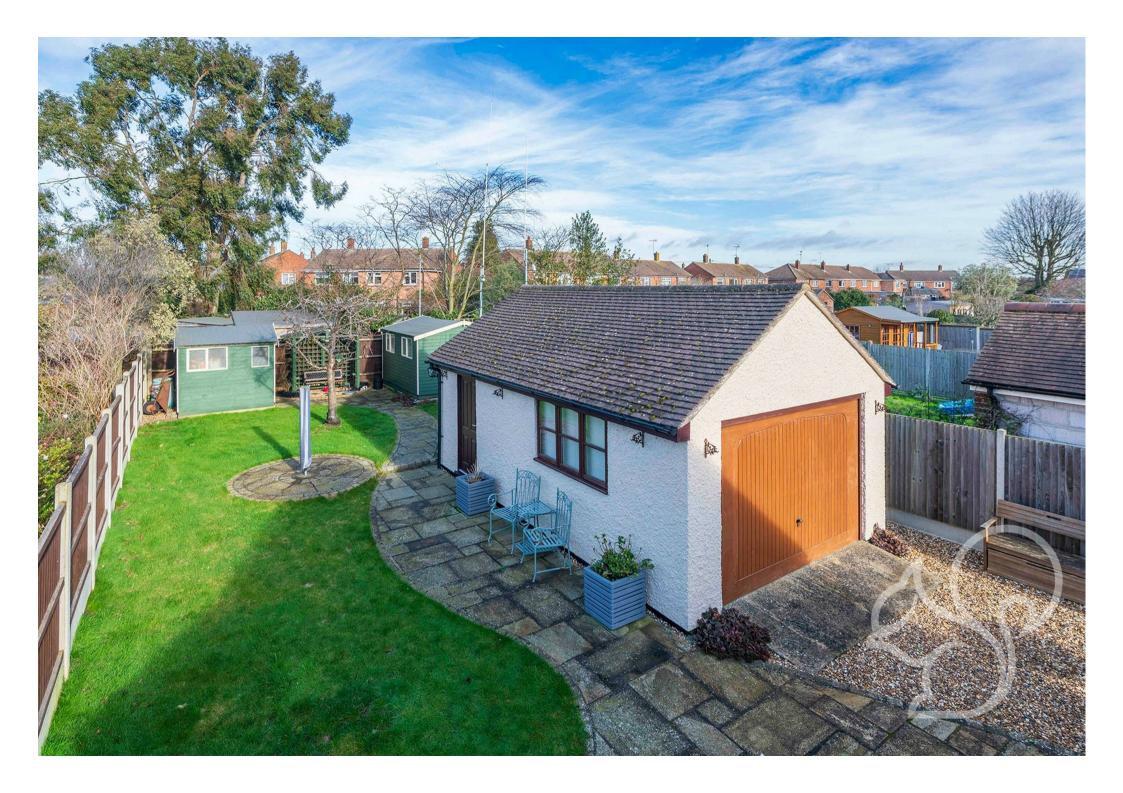

Externally, the property boasts a gated gravel driveway with ample parking, leading to a garage for secure vehicle storage. Additionally, there is a useful workshop

equipped with power and lighting, offering extra storage or a space for hobbies. This coastal home combines comfort and practicality in a peaceful, sought-after location, just a short distance from the beach and local amenities.