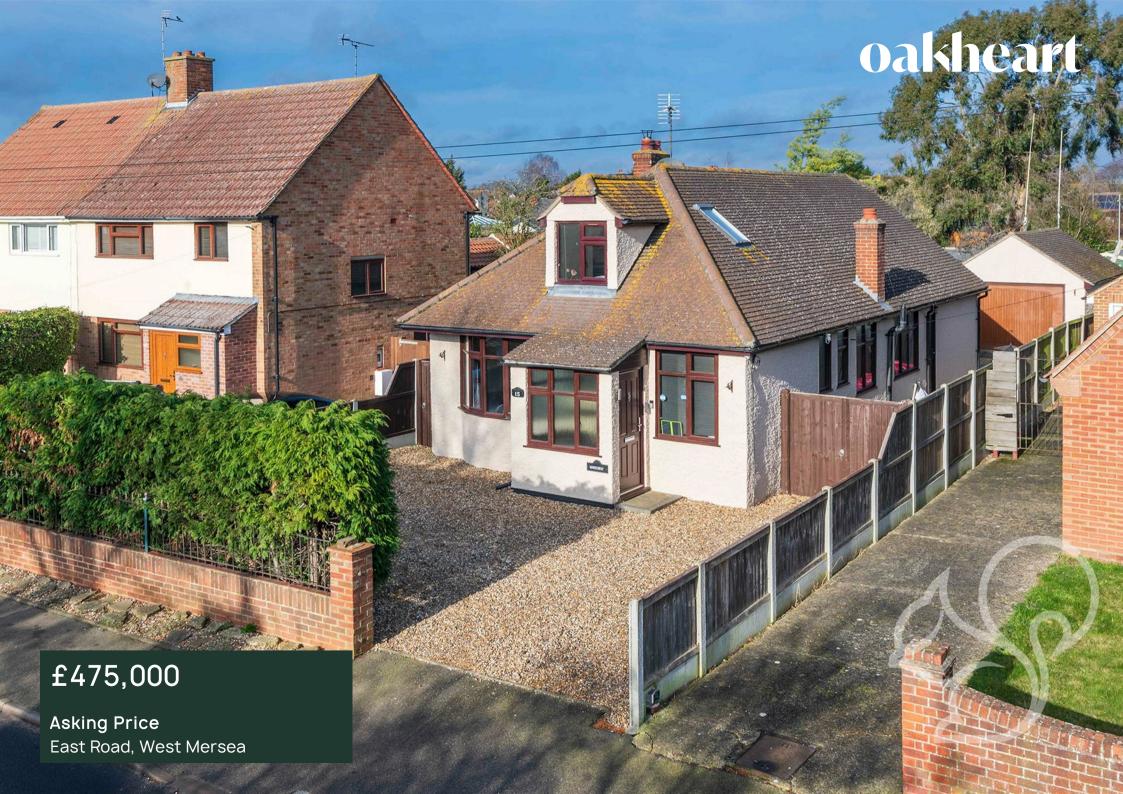

Wavecrest is a charming three-bedroom detached chalet-style bungalow situated in the desirable coastal location of Mersea Island. This spacious and well-presented property offers a versatile layout ideal for both family living and entertaining.

Externally, the property boasts a gated gravel driveway with ample parking, leading to a garage for secure vehicle storage. Additionally, there is a useful workshop

equipped with power and lighting, offering extra storage or a space for hobbies. This coastal home combines comfort and practicality in a peaceful, sought-after location, just a short distance from the beach and local amenities.