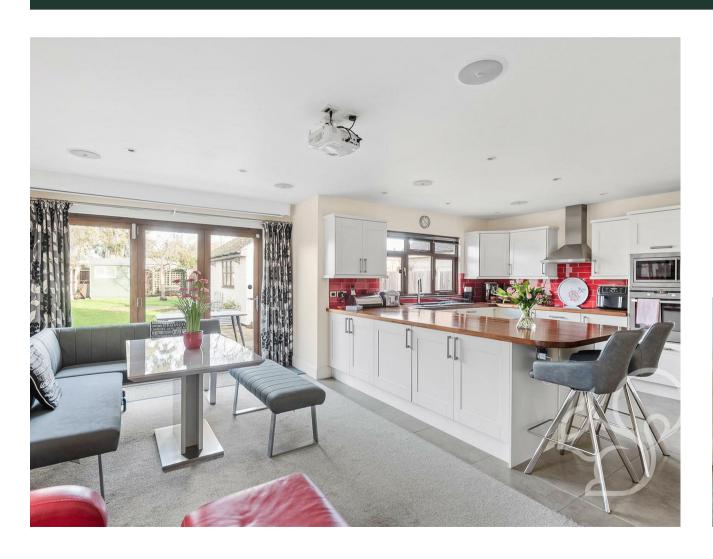

At the heart of the home is the kitchen/dining/family room, providing an open-plan space perfect for modern living. There is also a separate sitting room for more

formal or quiet moments. The property benefits from a ground-floor principle bedroom, offering convenience and flexibility, while two additional bedrooms are located on the first floor, along with two well-appointed shower rooms and a cloakroom.