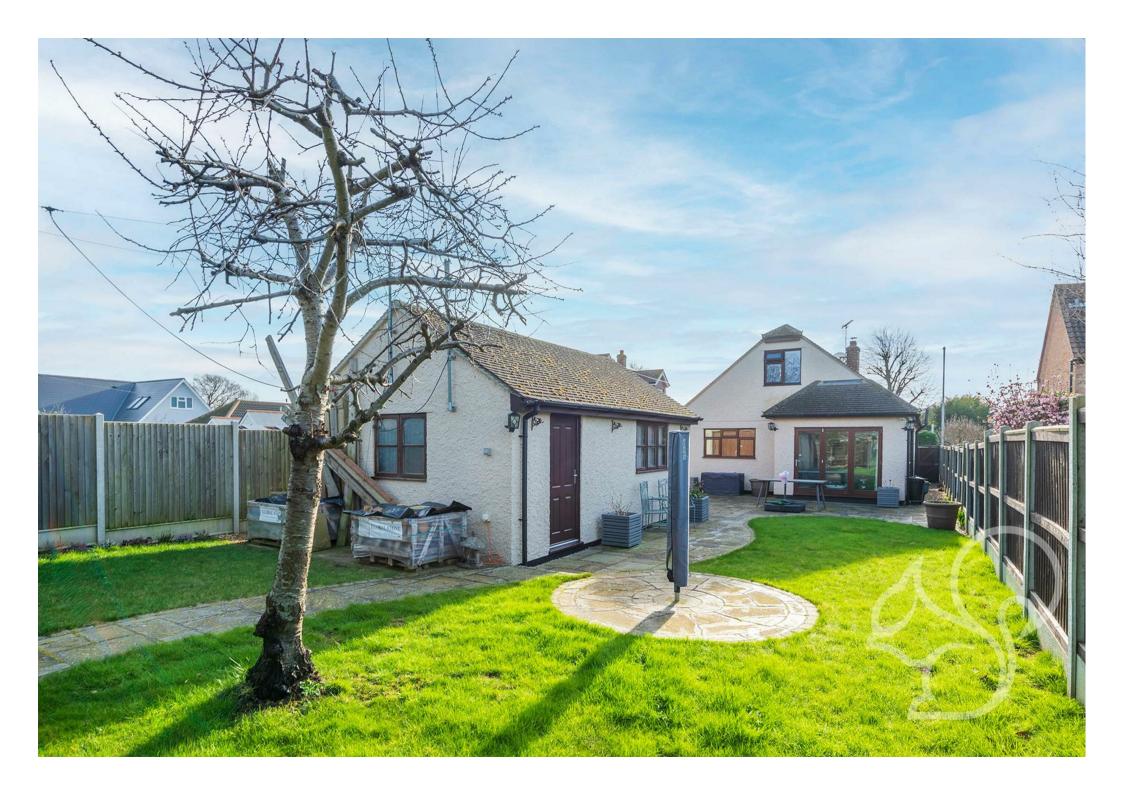

Externally, the property boasts a gated gravel driveway with ample parking, leading to a garage for secure vehicle storage. Additionally, there is a useful workshop

equipped with power and lighting, offering extra storage or a space for hobbies. This coastal home combines comfort and practicality in a peaceful, sought-after location, just a short distance from the beach and local amenities.