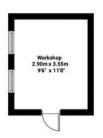

Externally, the property boasts a gated gravel driveway with ample parking, leading to a garage for secure vehicle storage. Additionally, there is a useful workshop

equipped with power and lighting, offering extra storage or a space for hobbies. This coastal home combines comfort and practicality in a peaceful, sought-after location, just a short distance from the beach and local amenities.

For an Internal Inspection Call Oakheart Mersea Island

TOTAL APPROXIMATE FLOOR AREA: 1892.9 sq ft (175.86 sq mt)
House: 1490.9 sq ft (138.51 sq mt)
Garage: 291.2 sq ft (27.05 sq mt)
Workshop: 110.8 sq ft (10.3 sq mt)