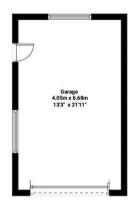

Externally, the property boasts a gated gravel driveway with ample parking, leading to a garage for secure vehicle storage. Additionally, there is a useful workshop

equipped with power and lighting, offering extra storage or a space for hobbies. This coastal home combines comfort and practicality in a peaceful, sought-after location, just a short distance from the beach and local amenities.

For an Internal Inspection Call Oakheart Mersea Island

TOTAL APPROXIMATE FLOOR AREA: 1892.9 sq ft (175.86 sq mt)
House: 1490.9 sq ft (138.51 sq mt)
Garage: 291.2 sq ft (27.05 sq mt)
Workshop: 110.8 sq ft (10.3 sq mt)