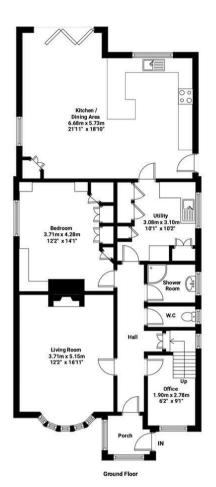

For an Internal Inspection Call Oakheart Mersea Island

TOTAL APPROXIMATE FLOOR AREA: 1892.9 sq ft (175.86 sq mt)
House: 1490.9 sq ft (138.51 sq mt)
Garage: 291.2 sq ft (27.05 sq mt)
Workshop: 110.8 sq ft (10.3 sq mt)

## East Road, West Mersea

Illustation for identification purposes only. Measurements are approximate and not to scale.

Oakheart Mersea 01206 382191 mersea@oakheartproperty.co.uk 34a Barfield Rd, West Mersea, Colchester, Essex, CO5 8QT