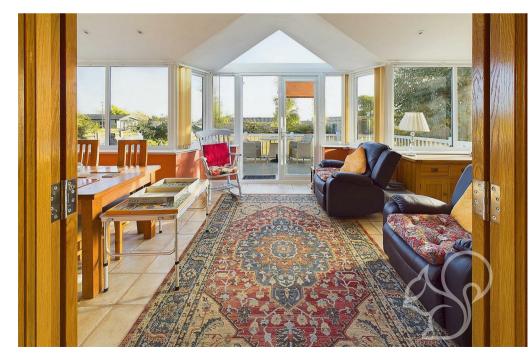

The main lounge is a cosy, inviting space, featuring a log burner as a striking focal point. Perfect for relaxing during colder months, this room offers ample space for family living or entertaining guests, flowing effortlessly into a sunroom that bathes the home in natural light.

This lovely space is ideal for enjoying the view of the garden in all seasons, making it perfect for dining or as an additional relaxation area. From the sunroom, you step out onto a spacious decking area, ideal for outdoor dining, entertaining, or simply enjoying the tranquil surroundings. bungalow benefits from an energy-efficient combi boiler and is also fitted with 10 solar panels complete with a storage battery, making it an eco-friendly and cost-effective home.