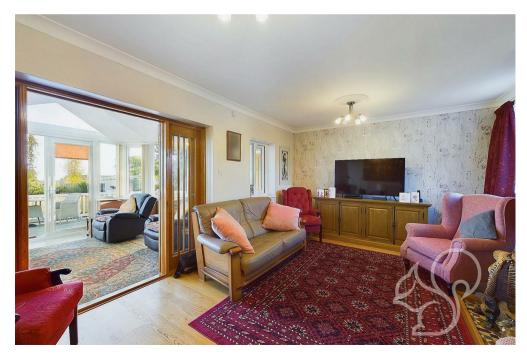

The main lounge is a cosy, inviting space, featuring a log burner as a striking focal point. Perfect for relaxing during colder months, this room offers ample space for family living or entertaining guests, flowing effortlessly into a sunroom that bathes the home in natural light.

This lovely space is ideal for enjoying the view of the garden in all seasons, making it perfect for dining or as an additional relaxation area. From the sunroom, you step out onto a spacious decking area, ideal for outdoor dining, entertaining, or simply enjoying the tranquil surroundings. bungalow benefits from an energy-efficient combi boiler and is also fitted with 10 solar panels complete with a storage battery, making it an eco-friendly and cost-effective home.