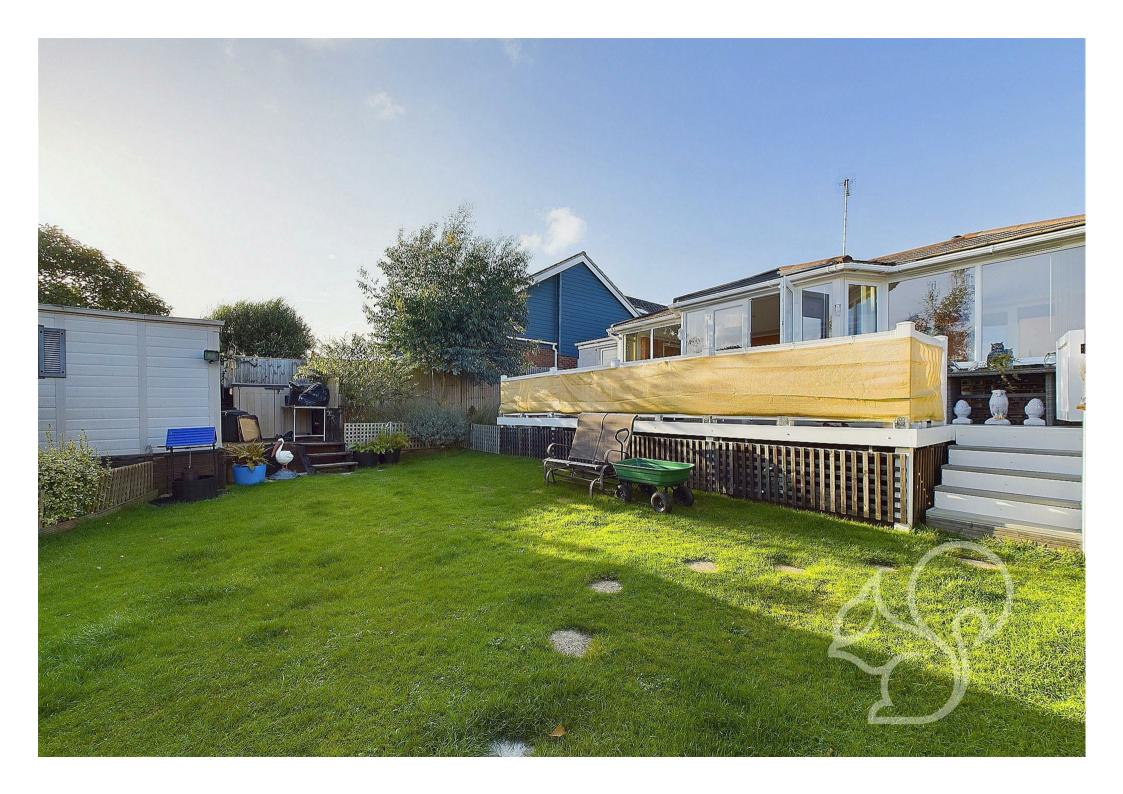

This lovely space is ideal for enjoying the view of the garden in all seasons, making it perfect for dining or as an additional relaxation area. From the sunroom, you step out onto a spacious decking area, ideal for outdoor dining, entertaining, or simply enjoying the tranquil surroundings. bungalow benefits from an energy-efficient combi boiler and is also fitted with 10 solar panels complete with a storage battery, making it an eco-friendly and cost-effective home.

Outside, the property boasts a garage, as well as off-road parking for multiple vehicles, providing plenty of space for family and visitors. The rear garden is a peaceful retreat with a well-maintained lawn, perfect for those who enjoy spending time outdoors.