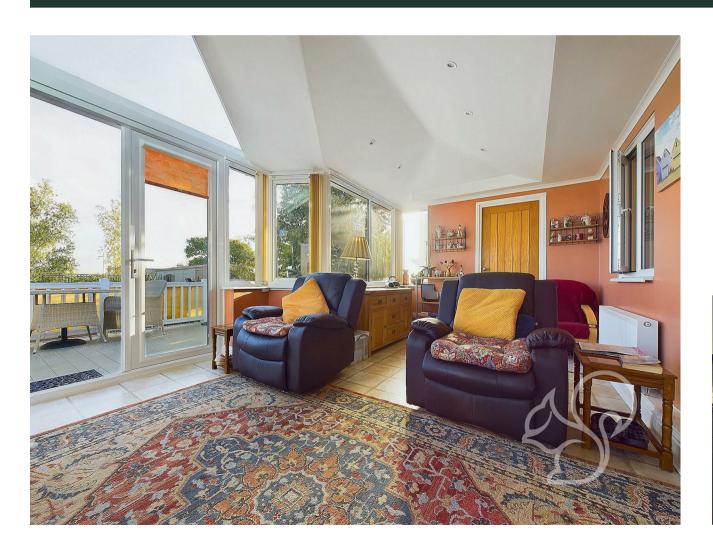

The main lounge is a cosy, inviting space, featuring a log burner as a striking focal point. Perfect for relaxing during colder months, this room offers ample space for family living or entertaining guests, flowing effortlessly into a sunroom that bathes the home in natural light.

This lovely space is ideal for enjoying the view of the garden in all seasons, making it perfect for dining or as an additional relaxation area. From the sunroom, you step out onto a spacious decking area, ideal for outdoor dining, entertaining, or simply enjoying the tranquil surroundings. bungalow benefits from an energy-efficient combi boiler and is also fitted with 10 solar panels complete with a storage battery, making it an eco-friendly and cost-effective home.