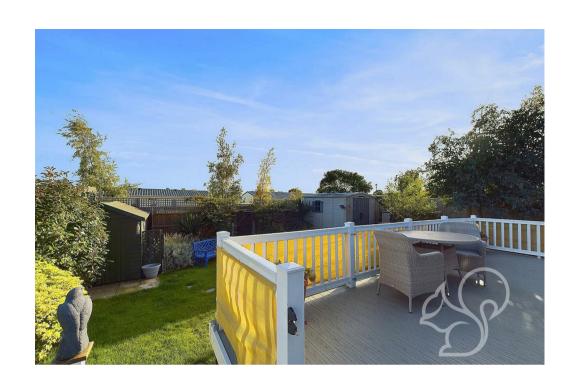

This lovely space is ideal for enjoying the view of the garden in all seasons, making it perfect for dining or as an additional relaxation area. From the sunroom, you step out onto a spacious decking area, ideal for outdoor dining, entertaining, or simply enjoying the tranquil surroundings. bungalow benefits from an energy-efficient combi boiler and is also fitted with 10 solar panels complete with a storage battery, making it an eco-friendly and cost-effective home.

Outside, the property boasts a garage, as well as off-road parking for multiple vehicles, providing plenty of space for family and visitors. The rear garden is a peaceful retreat with a well-maintained lawn, perfect for those who enjoy spending time outdoors.