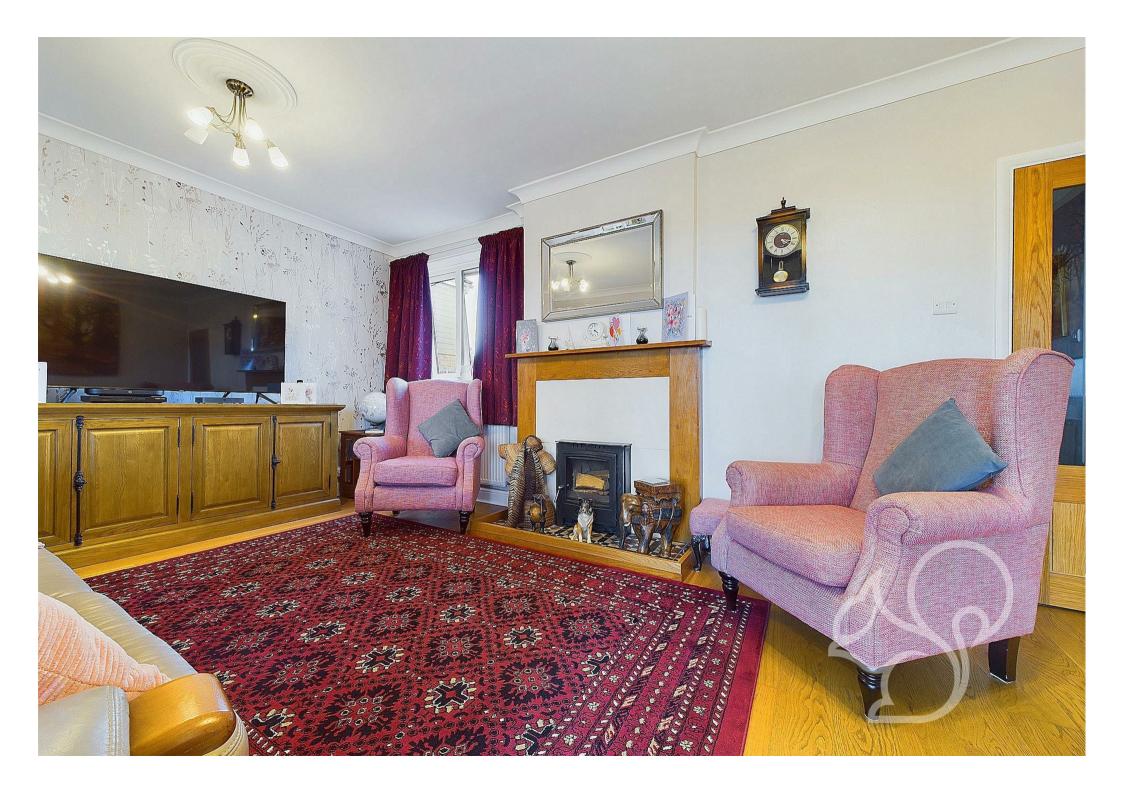

The main lounge is a cosy, inviting space, featuring a log burner as a striking focal point. Perfect for relaxing during colder months, this room offers ample space for family living or entertaining guests, flowing effortlessly into a sunroom that bathes the home in natural light.