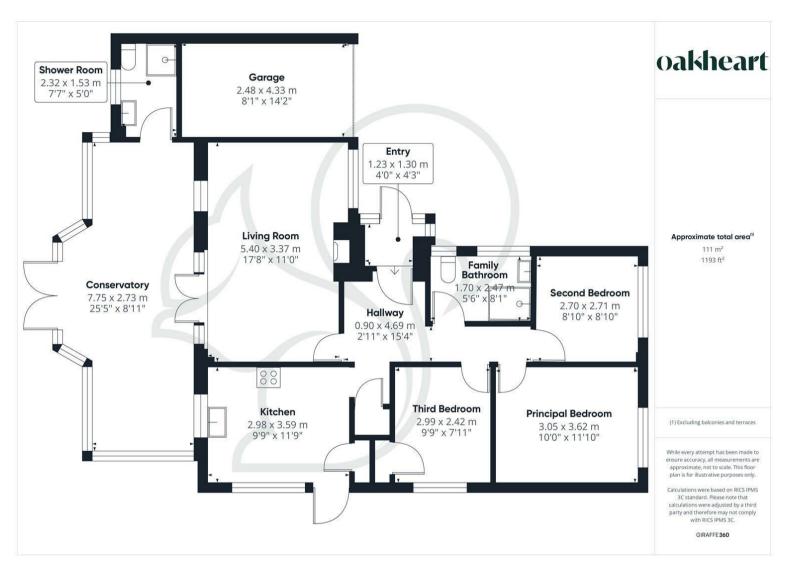

The accommodation comprises three generously sized bedrooms, each offering plenty of natural light and versatile space for storage. There are two stylishly finished shower rooms, both fitted with contemporary fixtures, ensuring convenience and comfort for family members and guests alike.

Outside, the property boasts a garage, as well as off-road parking for multiple vehicles, providing plenty of space for family and visitors. The rear garden is a peaceful retreat with a well-maintained lawn, perfect for those who enjoy spending time outdoors.