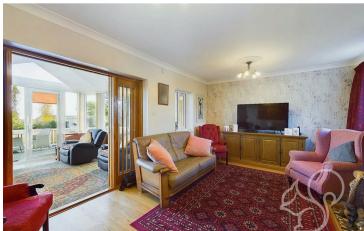

The main lounge is a cosy, inviting space, featuring a log burner as a striking focal point. Perfect for relaxing during colder months, this room offers ample space for family living or entertaining guests, flowing effortlessly into a sunroom that bathes the home in natural light.

This lovely space is ideal for enjoying the view of the garden in all seasons, making it perfect for dining or as an additional relaxation area. From the sunroom, you step out onto a spacious decking area, ideal for outdoor dining, entertaining, or simply enjoying the tranquil surroundings. bungalow benefits from an energy-efficient combi boiler and is also fitted with 10 solar panels complete with a storage battery, making it an eco-friendly and cost-effective home.