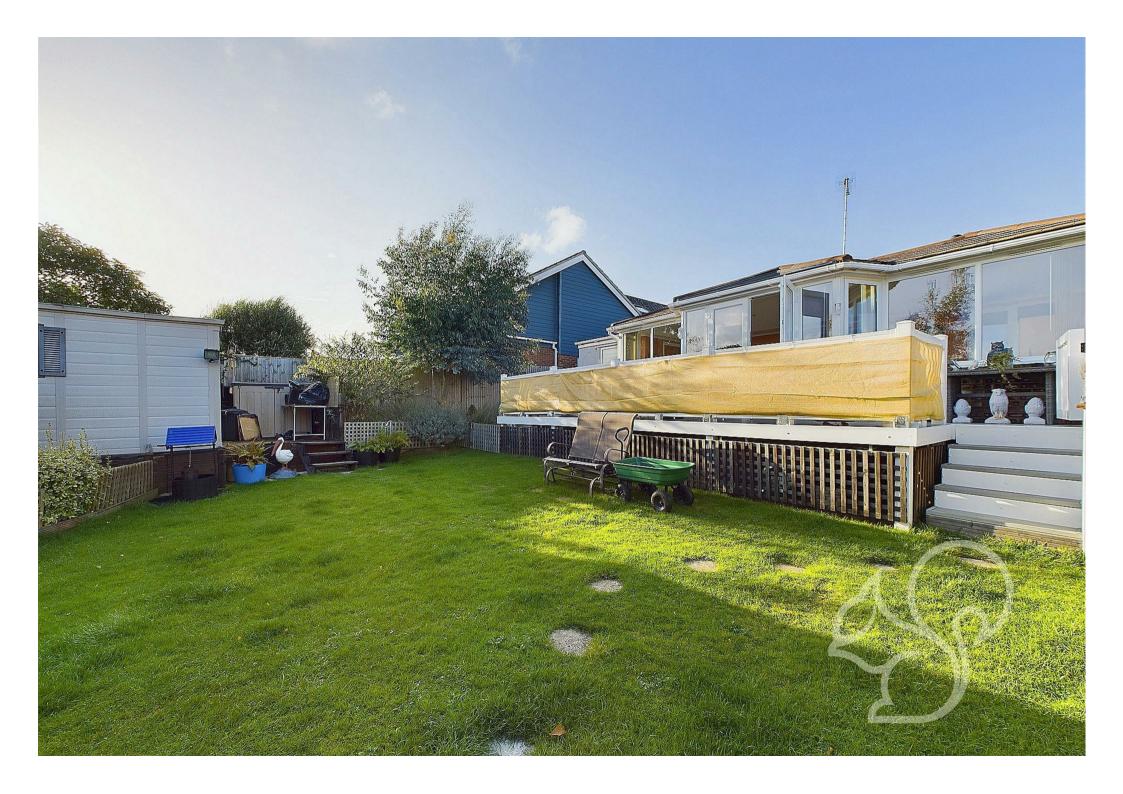

This lovely space is ideal for enjoying the view of the garden in all seasons, making it perfect for dining or as an additional relaxation area. From the sunroom, you step out onto a spacious decking area, ideal for outdoor dining, entertaining, or simply enjoying the tranquil surroundings. bungalow benefits from an energy-efficient combi boiler and is also fitted with 10 solar panels complete with a storage battery, making it an eco-friendly and cost-effective home.

Outside, the property boasts a garage, as well as off-road parking for multiple vehicles, providing plenty of space for family and visitors. The rear garden is a peaceful retreat with a well-maintained lawn, perfect for those who enjoy spending time outdoors.