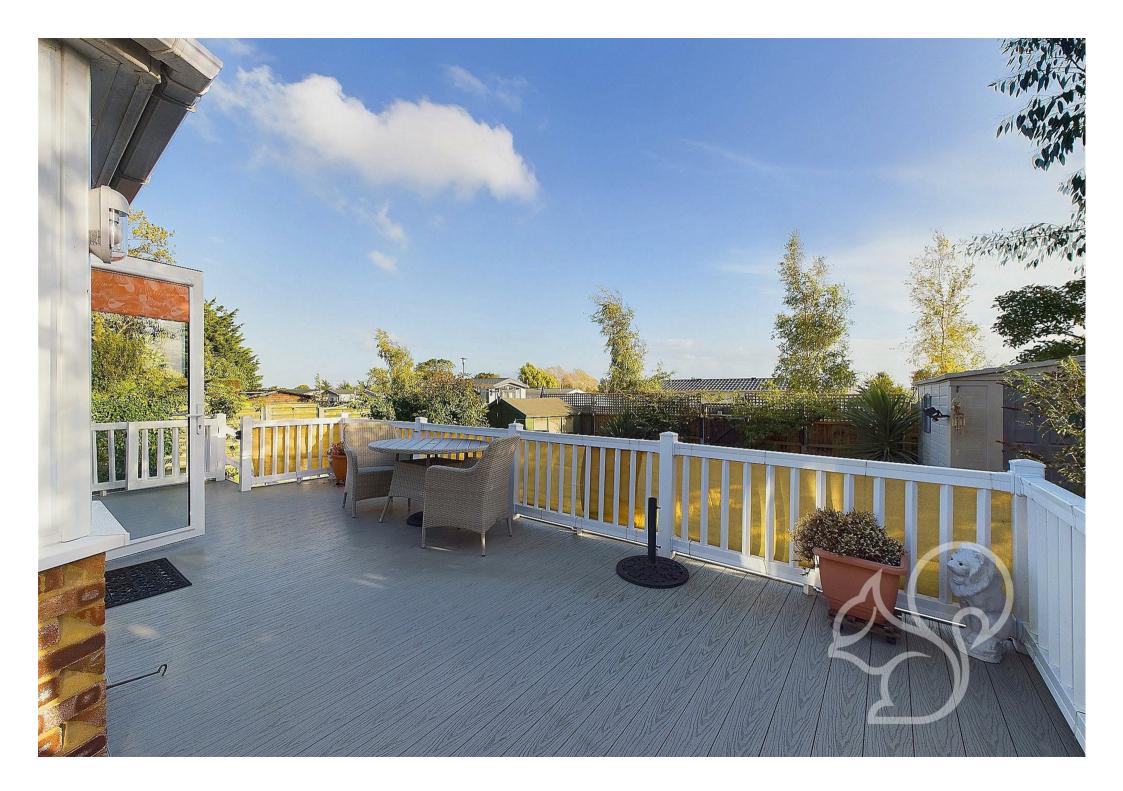

This lovely space is ideal for enjoying the view of the garden in all seasons, making it perfect for dining or as an additional relaxation area. From the sunroom, you step out onto a spacious decking area, ideal for outdoor dining, entertaining, or simply enjoying the tranquil surroundings. bungalow benefits from an energy-efficient combi boiler and is also fitted with 10 solar panels complete with a storage battery, making it an eco-friendly and cost-effective home.