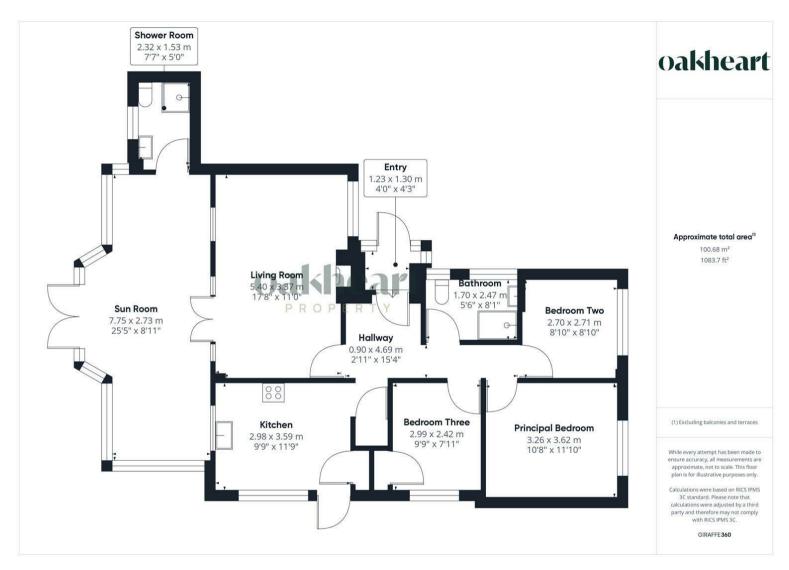

The accommodation comprises three generously sized bedrooms, each offering plenty of natural light and versatile space for storage. There are two stylishly finished shower rooms, both fitted with contemporary fixtures, ensuring convenience and comfort for family members and guests alike.

Outside, the property boasts a garage, as well as off-road parking for multiple vehicles, providing plenty of space for family and visitors. The rear garden is a peaceful retreat with a well-maintained lawn, perfect for those who enjoy spending time outdoors.