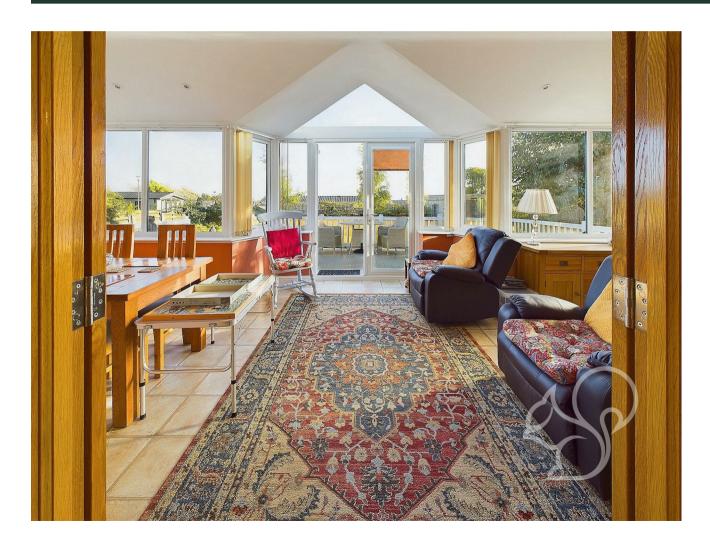

The main lounge is a cosy, inviting space, featuring a log burner as a striking focal point. Perfect for relaxing during colder months, this room offers ample space for family living or entertaining guests, flowing effortlessly into a sunroom that bathes the home in natural light.

This lovely space is ideal for enjoying the view of the garden in all seasons, making it perfect for dining or as an additional relaxation area. From the sunroom, you step out onto a spacious decking area, ideal for outdoor dining, entertaining, or simply enjoying the tranquil surroundings. bungalow benefits from an energy-efficient combi boiler and is also fitted with 10 solar panels complete with a storage battery, making it an eco-friendly and cost-effective home.