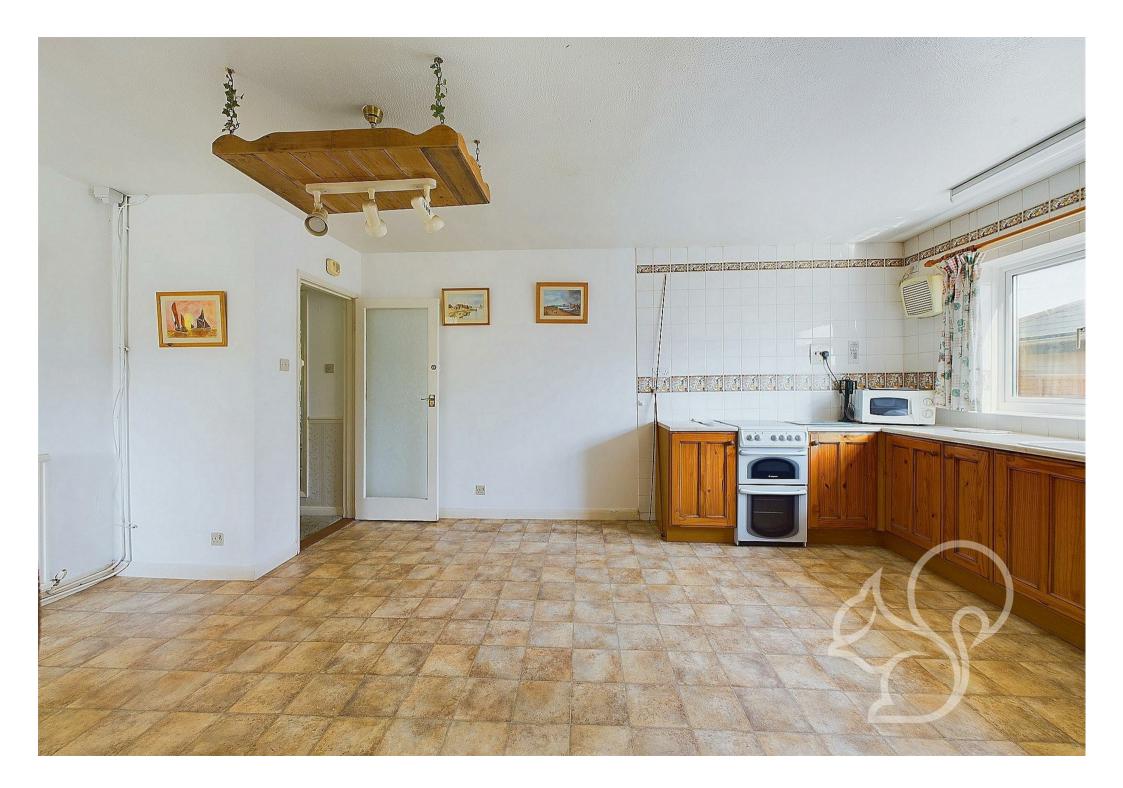

The entrance hall 16'4" x 6'8" leads to lounge with a box bay window and two additional oversized windows making this a very light bright room, in addition there is a fireplace and feature block glass wall. The kitchen diner is a spacious 18'9" x 11'8" with numerous cupboards and work surfaces, the utility room has a suite of integral cupboards, a window over looking the garden and a door out to the garden.There is a cloakroom and a conservatory with windows to all aspects, a dwarf wall,