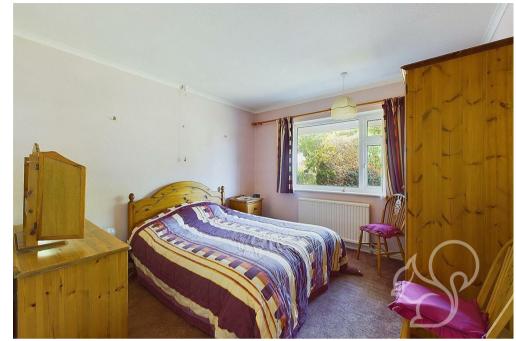

and double glazed French doors leading out to the gardens. The principal bedroom benefits from integral wardrobe and window overlooking the rear garden, the second bedroom also has integral wardrobe and window overlooking the front garden, in addition the third bedroom is also a double and the bathroom has a four piece suite and a corner shower cubicle. As mentioned previously externally the property offers generous storage for boat's etc but also benefits from enclosed gardens to the rear, mainly laid to lawn with a patio area, path bordering house, steps up to conservatory and gated access to double garage 19'4 x 19' and driveway to the rear. The front gardens have a low wall to the front border and contain a mixture of small trees, shrubs and evergreens with the remainder laid to lawn.