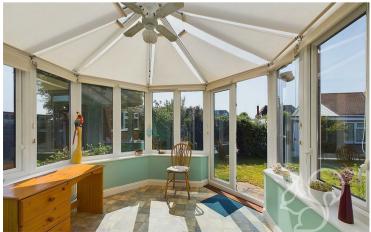

The entrance hall 16'4" x 6'8" leads to lounge with a box bay window and two additional oversized windows making this a very light bright room, in addition there is a fireplace and feature block glass wall. The kitchen diner is a spacious 18'9" x 11'8" with numerous cupboards and work surfaces, the utility room has a suite of integral cupboards, a window over looking the garden and a door out to the garden.There is a cloakroom and a conservatory with windows to all aspects, a dwarf wall,

and double glazed French doors leading out to the gardens. The principal bedroom benefits from integral wardrobe and window overlooking the rear garden, the second bedroom also has integral wardrobe and window overlooking the front garden, in addition the third bedroom is also a double and the bathroom has a four piece suite and a corner shower cubicle. As mentioned previously externally the property offers generous storage for boat's etc but also benefits from enclosed gardens to the rear, mainly laid to lawn with a patio area, path bordering house, steps up to conservatory and gated access to double garage 19'4 x 19' and driveway to the rear. The front gardens have a low wall to the front border and contain a mixture of small trees, shrubs and evergreens with the remainder laid to lawn.