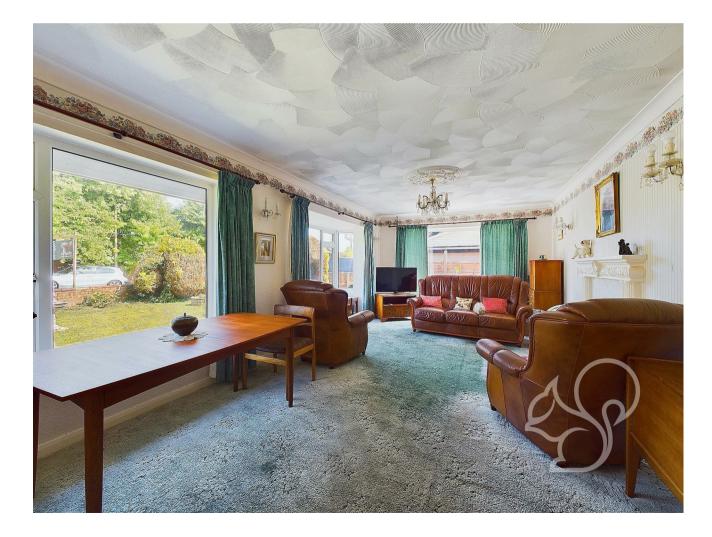

The entrance hall 16'4" x 6'8" leads to lounge with a box bay window and two additional oversized windows making this a very light bright room, in addition there is a fireplace and feature block glass wall. The kitchen diner is a spacious 18'9" x 11'8" with numerous cupboards and work surfaces, the utility room has a suite of integral cupboards, a window over looking the garden and a door out to the garden.There is a cloakroom and a conservatory with windows to all aspects, a dwarf wall,