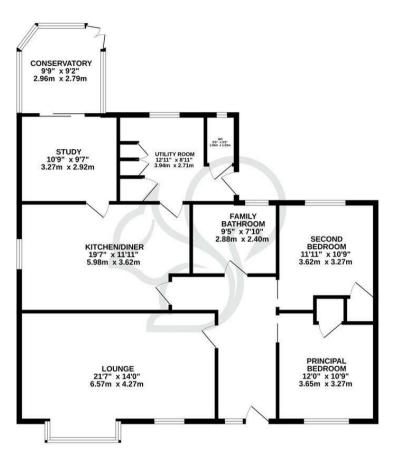

The entrance hall 16'4" x 6'8" leads to lounge with a box bay window and two additional oversized windows making this a very light bright room, in addition there is a fireplace and feature block glass wall. The kitchen diner is a spacious 18'9" x 11'8" with numerous cupboards and work surfaces, the utility room has a suite of integral cupboards, a window over looking the garden and a door out to the garden.There is a cloakroom and a conservatory with windows to all aspects, a dwarf wall,

and double glazed French doors leading out to the gardens. The principal bedroom benefits from integral wardrobe and window overlooking the rear garden, the second bedroom also has integral wardrobe and window overlooking the front garden, in addition the third bedroom is also a double and the bathroom has a four piece suite and a corner shower cubicle. As mentioned previously externally the property offers generous storage for boat's etc but also benefits from enclosed gardens to the rear, mainly laid to lawn with a patio area, path bordering house, steps up to conservatory and gated access to double garage 19'4 x 19' and driveway to the rear. The front gardens have a low wall to the front border and contain a mixture of small trees, shrubs and evergreens with the remainder laid to lawn.

## GROUND FLOOR 1256 sq.ft. (116.7 sq.m.) approx.

TOTAL FLOOR AREA: 1255 64,6 (116.7 sg m.) approx. White very states the been made in ensure the excursy of the fourth contrastent the measurements, of doors, windows, norms and any other terms are approximate and no responsibility is taken for any ensurmension or mis-advanced. This plan is to failstate propose of any add hoad the used as sure by any prospective purchaser. The sense is the foregrand the control of the terms of the sense of the terms of the fourth of the terms of the fourth of the terms of the door the terms. Made with Merganic 2023 Local Authority: Colchester