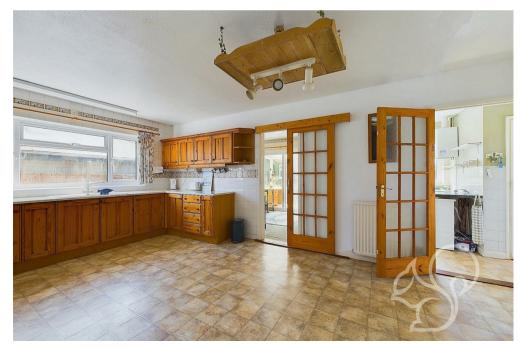

The entrance hall 16'4" x 6'8" leads to lounge with a box bay window and two additional oversized windows making this a very light bright room, in addition there is a fireplace and feature block glass wall. The kitchen diner is a spacious 18'9" x 11'8" with numerous cupboards and work surfaces, the utility room has a suite of integral cupboards, a window over looking the garden and a door out to the garden.There is a cloakroom and a conservatory with windows to all aspects, a dwarf wall,