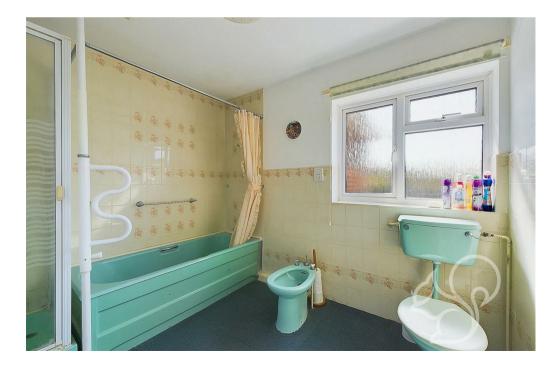

and double glazed French doors leading out to the gardens. The principal bedroom benefits from integral wardrobe and window overlooking the rear garden, the second bedroom also has integral wardrobe and window overlooking the front garden, in addition the third bedroom is also a double and the bathroom has a four piece suite and a corner shower cubicle. As mentioned previously externally the property offers generous storage for boat's etc but also benefits from enclosed gardens to the rear, mainly laid to lawn with a patio area, path bordering house, steps up to conservatory and gated access to double garage 19'4 x 19' and driveway to the rear. The front gardens have a low wall to the front border and contain a mixture of small trees, shrubs and evergreens with the remainder laid to lawn.