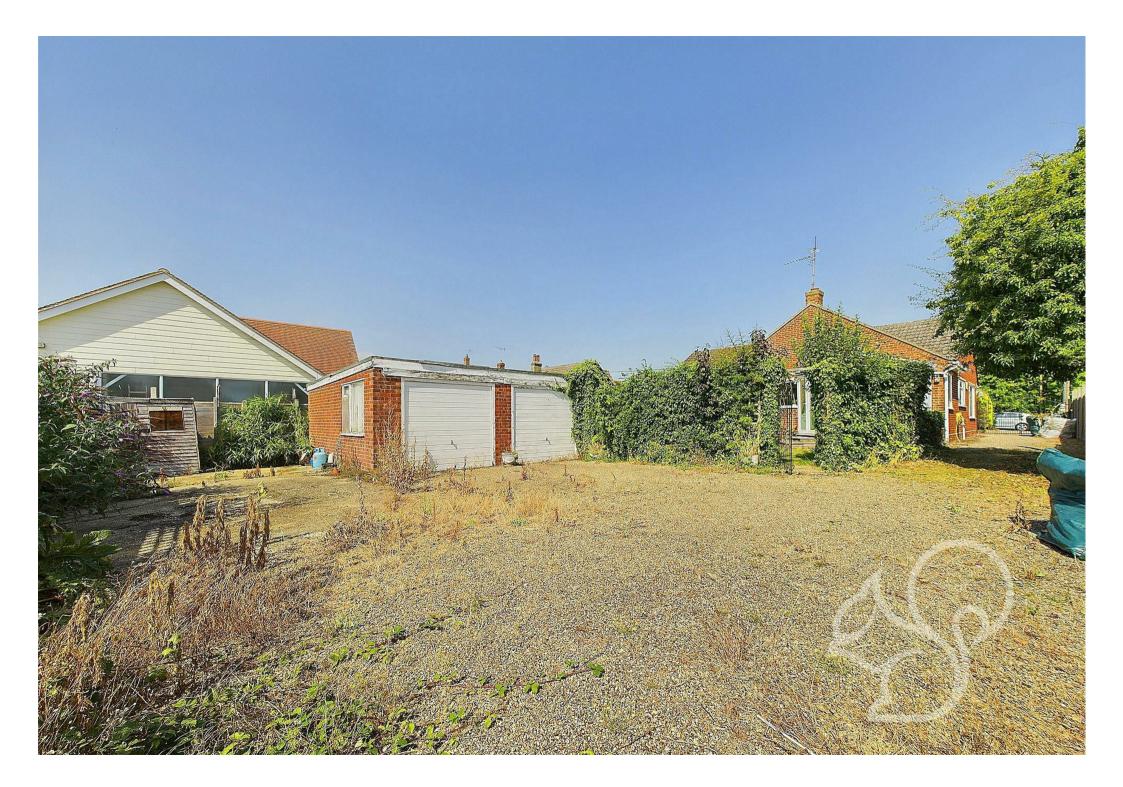

## £499,950

Offers In Excess Of Willoughby Avenue, West Mersea With pleasure Oakheart Mersea present this three bedroom detached bungalow positioned on a generous plot on a private road leading down to the beach. The property enjoys substantial external space with a long driveway leading down the left hand side of the property past the rear garden and to additional parking spaces and double garage at the rear offering ideal an space for boats or other vehicles.

and double glazed French doors leading out to the gardens. The principal bedroom benefits from integral wardrobe and window overlooking the rear garden, the second bedroom also has integral wardrobe and window overlooking the front garden, in addition the third bedroom is also a double and the bathroom has a four piece suite and a corner shower cubicle. As mentioned previously externally the property offers generous storage for boat's etc but also benefits from enclosed gardens to the rear, mainly laid to lawn with a patio area, path bordering house, steps up to conservatory and gated access to double garage 19'4 x 19' and driveway to the rear. The front gardens have a low wall to the front border and contain a mixture of small trees, shrubs and evergreens with the remainder laid to lawn.