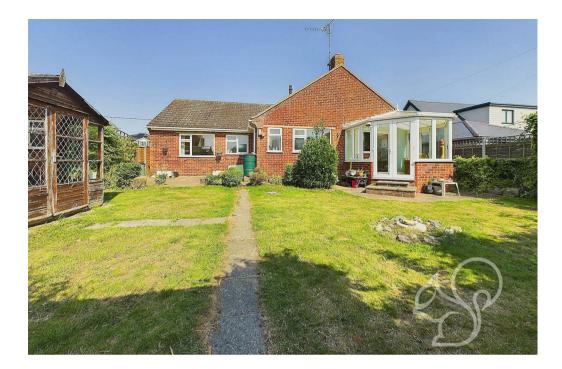

## £499,950

Offers In Excess Of Willoughby Avenue, West Mersea With pleasure Oakheart Mersea present this three bedroom detached bungalow positioned on a generous plot on a private road leading down to the beach. The property enjoys substantial external space with a long driveway leading down the left hand side of the property past the rear garden and to additional parking spaces and double garage at the rear offering ideal an space for boats or other vehicles.

and double glazed French doors leading out to the gardens. The principal bedroom benefits from integral wardrobe and window overlooking the rear garden, the second bedroom also has integral wardrobe and window overlooking the front garden, in addition the third bedroom is also a double and the bathroom has a four piece suite and a corner shower cubicle. As mentioned previously externally the property offers generous storage for boat's etc but also benefits from enclosed gardens to the rear, mainly laid to lawn with a patio area, path bordering house, steps up to conservatory and gated access to double garage 19'4 x 19' and driveway to the rear. The front gardens have a low wall to the front border and contain a mixture of small trees, shrubs and evergreens with the remainder laid to lawn.