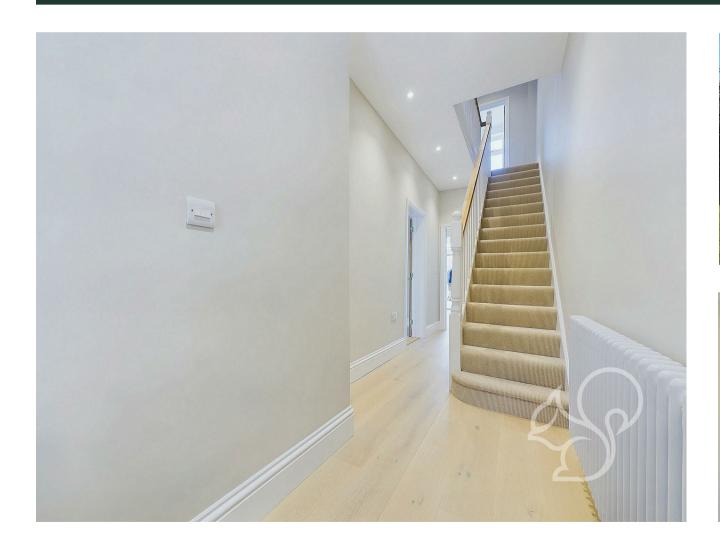

As you step inside, you'll immediately notice the attention to detail in the renovation, with high-specification fixtures and fittings enhancing the contemporary feel of the home. The spacious and airy layout creates an inviting atmosphere, with large windows allowing natural light to flood into each room, adding to the sense of space and tranquillity.