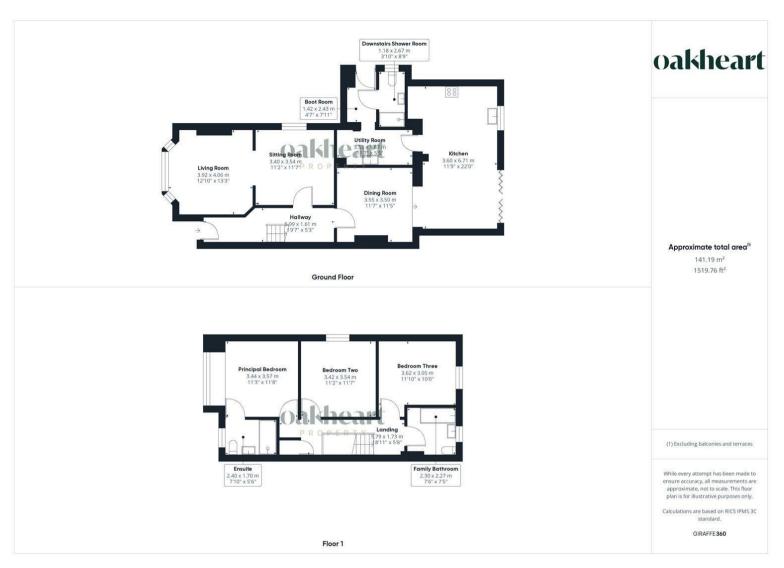

Welcome to this beautifully renovated semi-detached Edwardian house on Seaview Avenue, offering a blend of modern luxury and coastal charm. Boasting three generously sized double bedrooms, this property has been thoughtfully designed and upgraded to an exceptional standard throughout, providing the perfect home for families or those seeking a high-end living experience.

The master bedroom is a standout feature, complete with its own luxurious ensuite bathroom, adding a private, indulgent space for relaxation. The other two double bedrooms are equally impressive, offering ample space and flexibility for family members or guests.