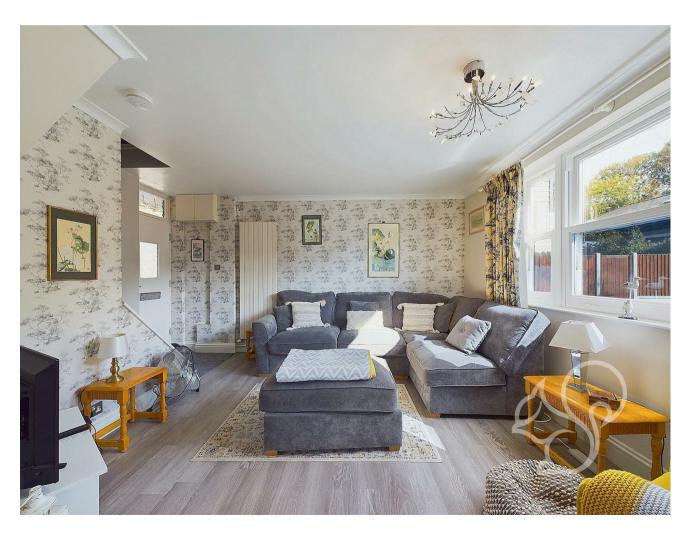

The heart of the home is the open-plan living space, which flows seamlessly from the lounge through to the kitchen and dining

area, creating a welcoming and spacious environment perfect for both family life and entertaining guests. Large windows and thoughtful design ensure the space is filled with natural light, enhancing the airy feel of the home.