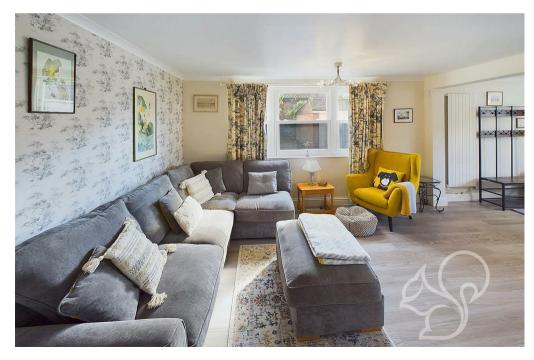

The heart of the home is the open-plan living space, which flows seamlessly from the lounge through to the kitchen and dining

area, creating a welcoming and spacious environment perfect for both family life and entertaining guests. Large windows and thoughtful design ensure the space is filled with natural light, enhancing the airy feel of the home.