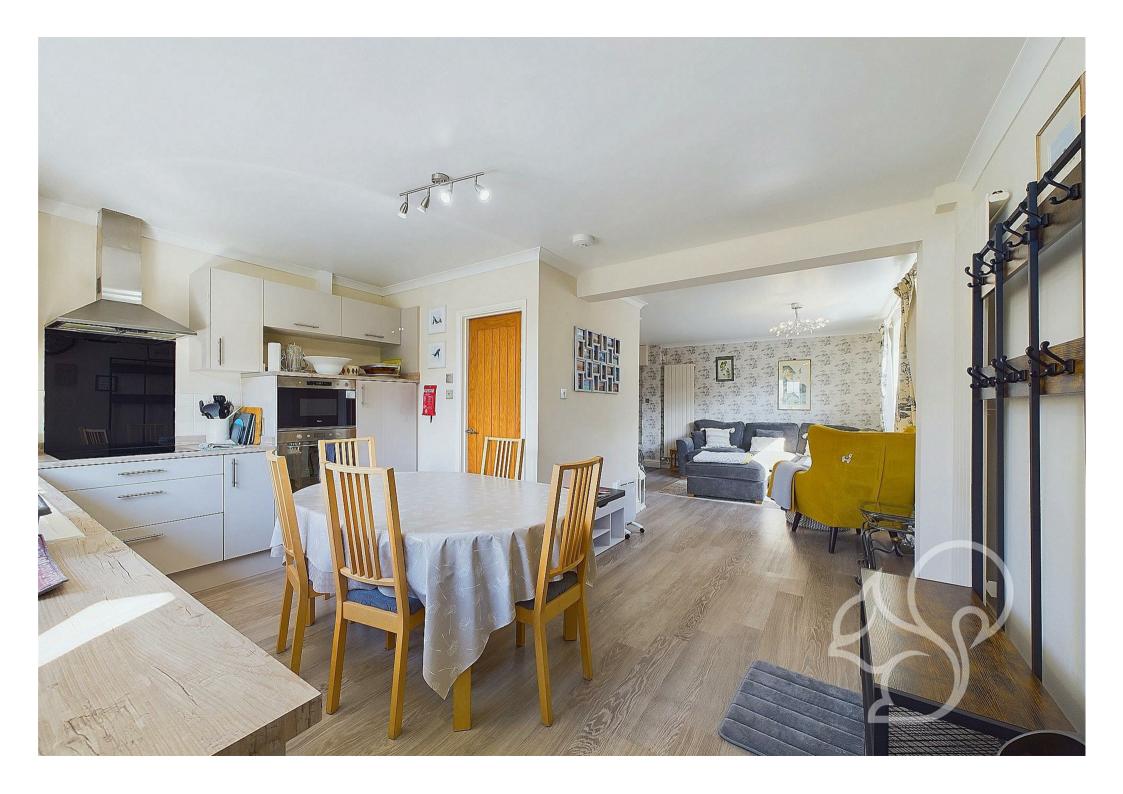

The heart of the home is the open-plan living space, which flows seamlessly from the lounge through to the kitchen and dining

area, creating a welcoming and spacious environment perfect for both family life and entertaining guests. Large windows and thoughtful design ensure the space is filled with natural light, enhancing the airy feel of the home.