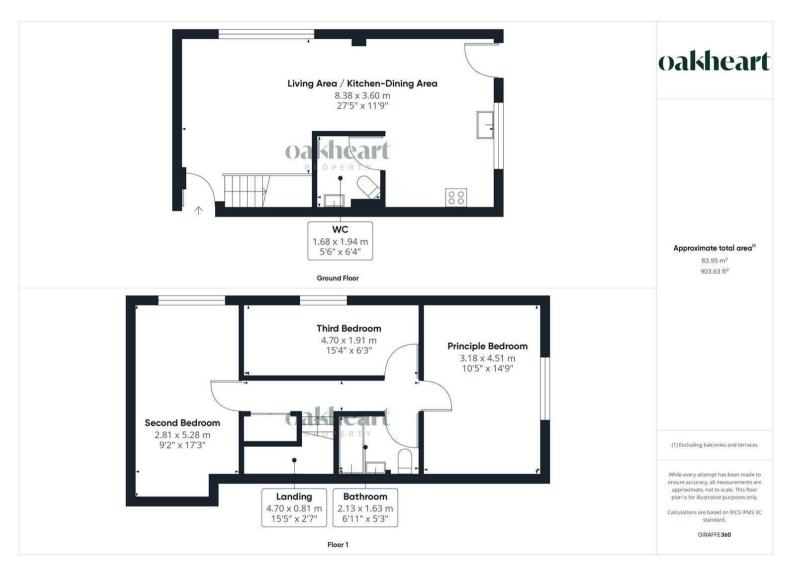

Nestled on The Lane in West Mersea, this charming three-bedroom semi-detached home offers a delightful blend of coastal living and modern comfort. The property features three generously sized double bedrooms, with the principal bedroom benefiting from stunning sea views, providing a serene and picturesque setting to wake up to each day.

The heart of the home is the open-plan living space, which flows seamlessly from the lounge through to the kitchen and dining

area, creating a welcoming and spacious environment perfect for both family life and entertaining guests. Large windows and thoughtful design ensure the space is filled with natural light, enhancing the airy feel of the home.