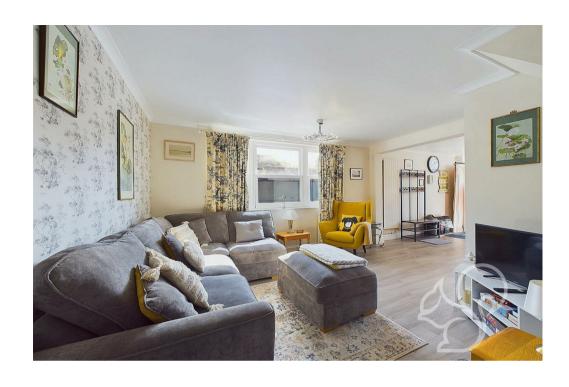

The heart of the home is the open-plan living space, which flows seamlessly from the lounge through to the kitchen and dining

area, creating a welcoming and spacious environment perfect for both family life and entertaining guests. Large windows and thoughtful design ensure the space is filled with natural light, enhancing the airy feel of the home.