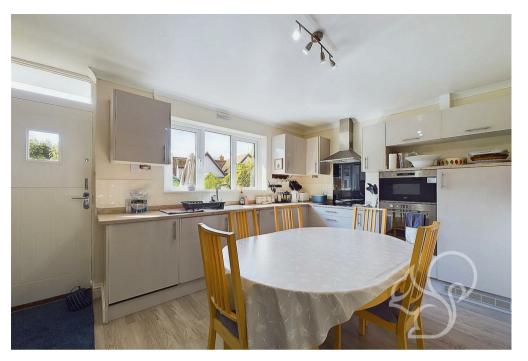

The heart of the home is the open-plan living space, which flows seamlessly from the lounge through to the kitchen and dining

area, creating a welcoming and spacious environment perfect for both family life and entertaining guests. Large windows and thoughtful design ensure the space is filled with natural light, enhancing the airy feel of the home.