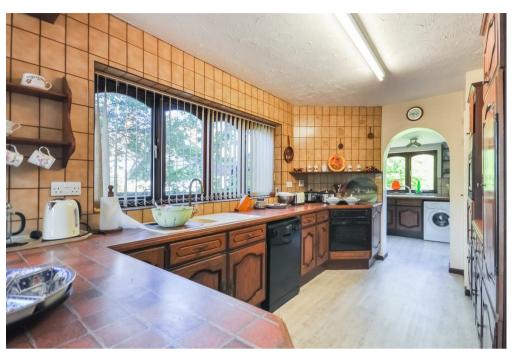

Step into the inviting expanse of the large lounge diner, where natural light streams through generous windows, creating a warm

and inviting ambiance. The open layout seamlessly connects the living and dining areas, offering a versatile space for both relaxation and entertainment. The property features a good sized kitchen diner, thoughtfully designed for culinary enthusiasts. Equipped with appliances, ample storage, and sleek countertops, this space is perfect for preparing delightful meals. The adjoining dining area is a charming spot for enjoying breakfast with a view or hosting intimate gatherings.