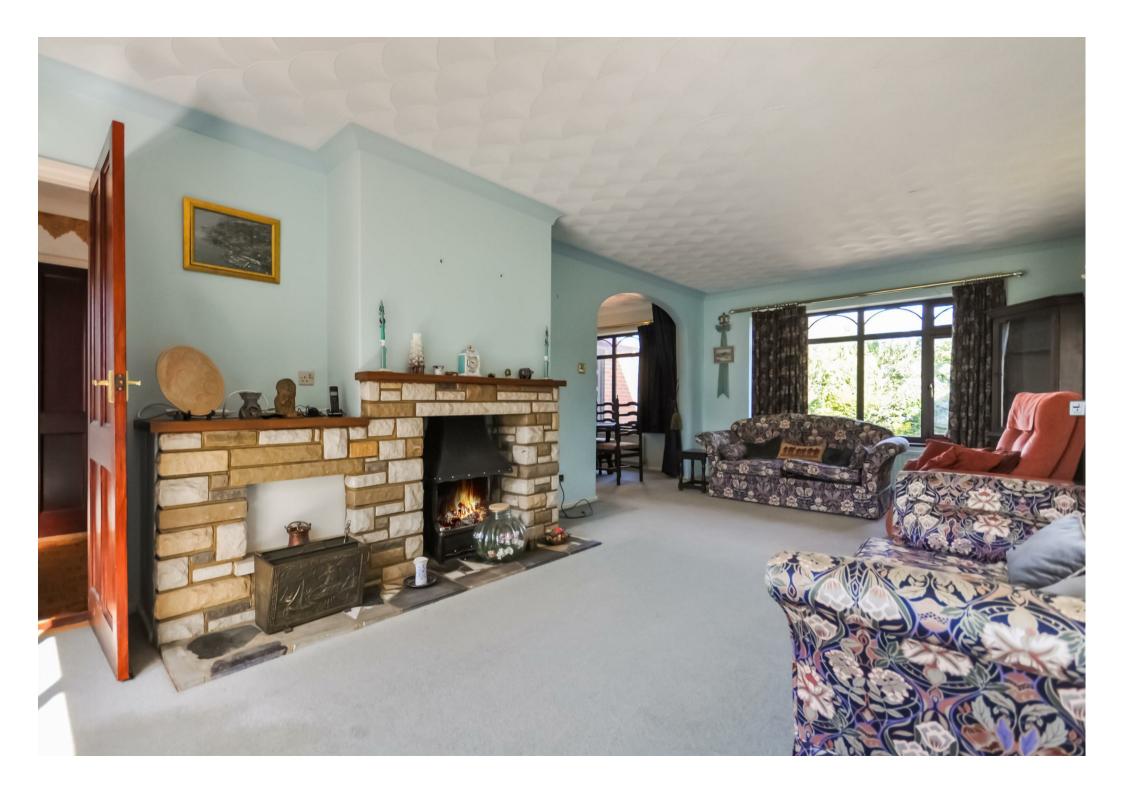

Step into the inviting expanse of the large lounge diner, where natural light streams through generous windows, creating a warm

and inviting ambiance. The open layout seamlessly connects the living and dining areas, offering a versatile space for both relaxation and entertainment. The property features a good sized kitchen diner, thoughtfully designed for culinary enthusiasts. Equipped with appliances, ample storage, and sleek countertops, this space is perfect for preparing delightful meals. The adjoining dining area is a charming spot for enjoying breakfast with a view or hosting intimate gatherings.