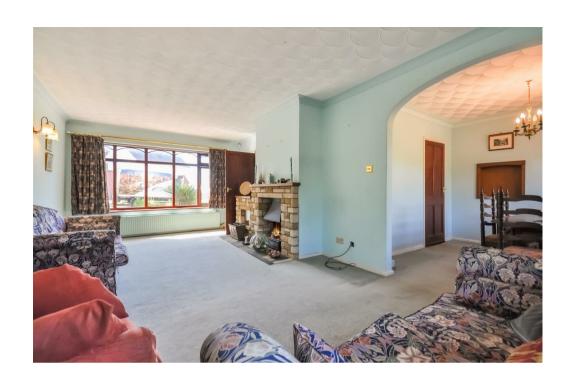

Step into the inviting expanse of the large lounge diner, where natural light streams through generous windows, creating a warm

and inviting ambiance. The open layout seamlessly connects the living and dining areas, offering a versatile space for both relaxation and entertainment. The property features a good sized kitchen diner, thoughtfully designed for culinary enthusiasts. Equipped with appliances, ample storage, and sleek countertops, this space is perfect for preparing delightful meals. The adjoining dining area is a charming spot for enjoying breakfast with a view or hosting intimate gatherings.