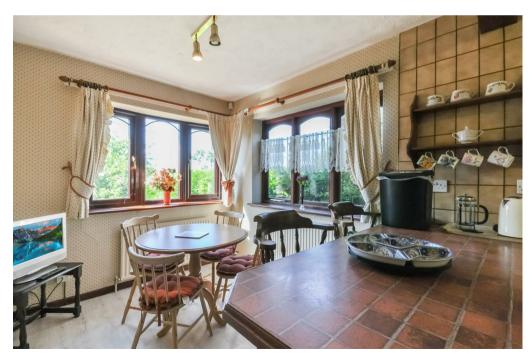

Step into the inviting expanse of the large lounge diner, where natural light streams through generous windows, creating a warm

and inviting ambiance. The open layout seamlessly connects the living and dining areas, offering a versatile space for both relaxation and entertainment. The property features a good sized kitchen diner, thoughtfully designed for culinary enthusiasts. Equipped with appliances, ample storage, and sleek countertops, this space is perfect for preparing delightful meals. The adjoining dining area is a charming spot for enjoying breakfast with a view or hosting intimate gatherings.