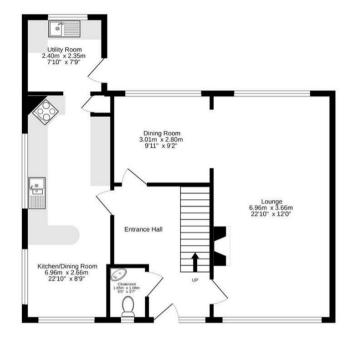

Please call Oakheart today to arrange an internal inspection!

Ground Floor 69.7 sq.m. (750 sq.ft.) approx. 1st Floor 51.0 sq.m. (549 sq.ft.) approx.

TOTAL FLOOR AREA: 120.7 sq.m. (1299 sq.ft.) approx.

Whilst every attempt has been made to ensure the accuracy of the floorplan contained here, measurements of doors, windows, rooms and any other items are approximate and no responsibility is taken for any error, omission or mis-statement. This plan is for illustrative purposes only and should be used as such by any prospective purchaser. The services, systems and appliances shown have not been tested and no guarantee as to their operability or efficiency can be given.