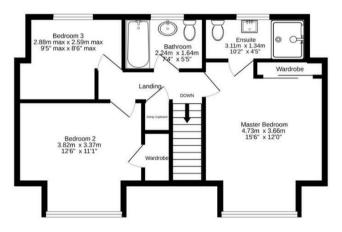

Please call Oakheart today to arrange an internal inspection!

Ground Floor 69.7 sq.m. (750 sq.ft.) approx. 1st Floor 51.0 sq.m. (549 sq.ft.) approx.

TOTAL FLOOR AREA: 120.7 sq.m. (1299 sq.ft.) approx.

Whilst every attempt has been made to ensure the accuracy of the floorplan contained here, measurements of doors, windows, rooms and any other items are approximate and no responsibility is taken for any error, omission or mis-statement. This plan is for illustrative purposes only and should be used as such by any prospective purchaser. The services, systems and appliances shown have not been tested and no guarantee as to their operability or efficiency can be given.