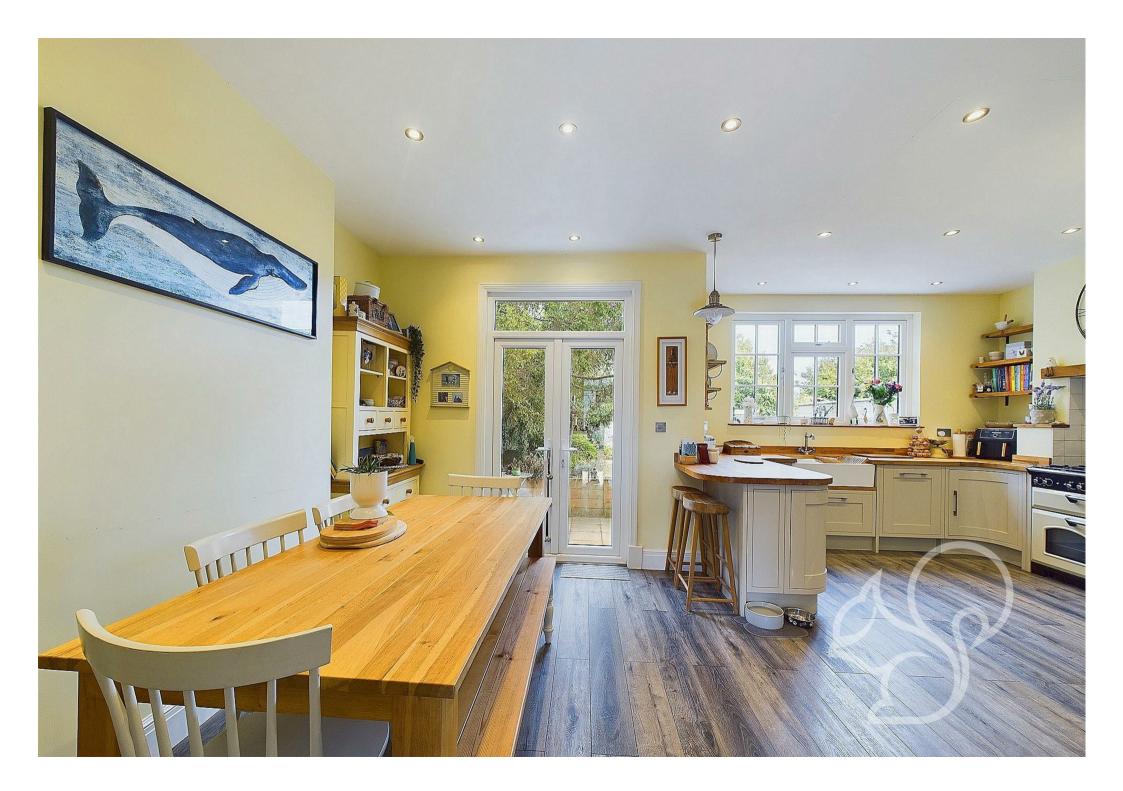

Located on the sought-after Fairhaven Avenue leading to the beach, this charming Edwardian four-bedroom house that has been fully refurbished while retaining some original features. The property boasts a newly installed kitchen-dining room with a walk-in pantry, new oak doors, a wood burner, and a fireplace, along with fresh plastering, new flooring, a renovated bathroom, and tasteful decoration throughout.

The house includes a cozy living room and a practical utility room. Externally, the property features a beautifully tiled path leading to the front door, with brickwork arches adding to its period charm. The landscaped rear gardens are a tranquil retreat, complete with a pergola, a raised decked area, established trees, and a water feature, creating an idyllic outdoor space for relaxation and entertaining.