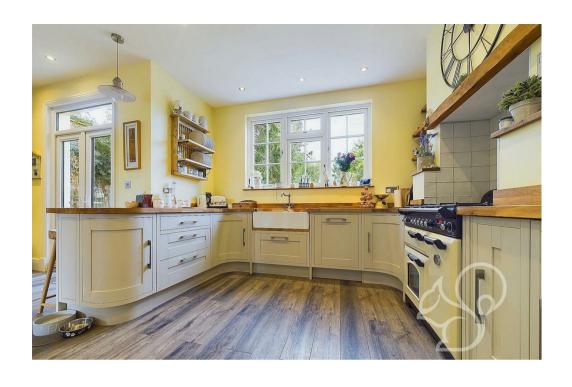

Located on the sought-after Fairhaven Avenue leading to the beach, this charming Edwardian four-bedroom house that has been fully refurbished while retaining some original features. The property boasts a newly installed kitchen-dining room with a walk-in pantry, new oak doors, a wood burner, and a fireplace, along with fresh plastering, new flooring, a renovated bathroom, and tasteful decoration throughout.