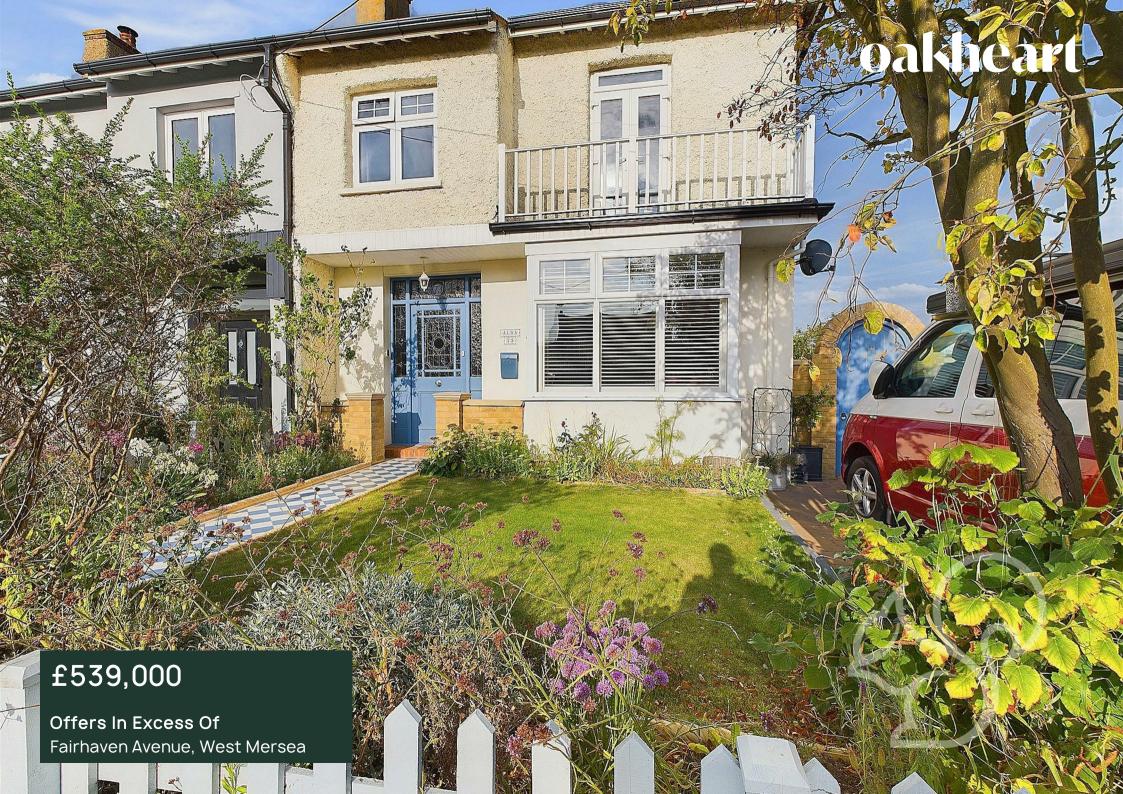

Located on the sought-after Fairhaven Avenue leading to the beach, this charming Edwardian four-bedroom house that has been fully refurbished while retaining some original features. The property boasts a newly installed kitchen-dining room with a walk-in pantry, new oak doors, a wood burner, and a fireplace, along with fresh plastering, new flooring, a renovated bathroom, and tasteful decoration throughout.

The house includes a cozy living room and a practical utility room. Externally, the property features a beautifully tiled path leading to the front door, with brickwork arches adding to its period charm. The landscaped rear gardens are a tranquil retreat, complete with a pergola, a raised decked area, established trees, and a water feature, creating an idyllic outdoor space for relaxation and entertaining.

In summary, this beautifully refurbished Edwardian four-bedroom house in a prime avenue location near the beach. With modern upgrades and preserved original features, this property offers a perfect blend of character and contemporary comfort, complemented by landscaped gardens and charming external details.