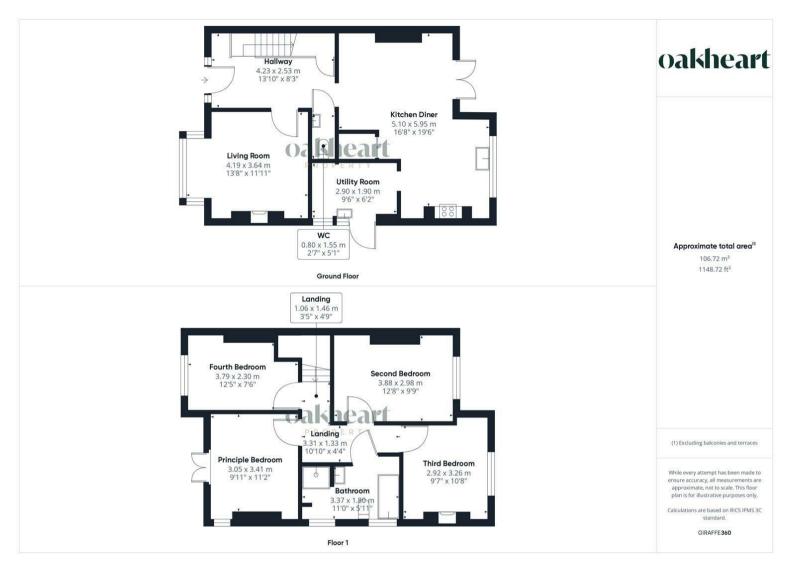

Located on the sought-after Fairhaven Avenue leading to the beach, this charming Edwardian four-bedroom house that has been fully refurbished while retaining some original features. The property boasts a newly installed kitchen-dining room with a walk-in pantry, new oak doors, a wood burner, and a fireplace, along with fresh plastering, new flooring, a renovated bathroom, and tasteful decoration throughout.

The house includes a cozy living room and a practical utility room. Externally, the property features a beautifully tiled path leading to the front door, with brickwork arches adding to its period charm. The landscaped rear gardens are a tranquil retreat, complete with a pergola, a raised decked area, established trees, and a water feature, creating an idyllic outdoor space for relaxation and entertaining.