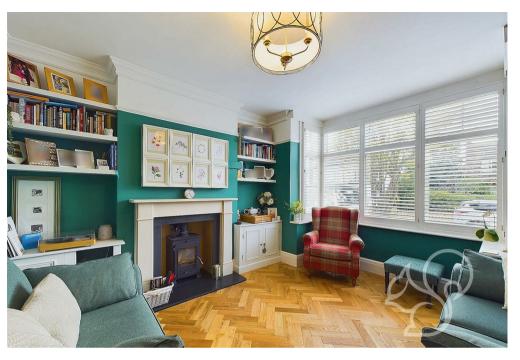

The house includes a cozy living room and a practical utility room. Externally, the property features a beautifully tiled path leading to the front door, with brickwork arches adding to its period charm. The landscaped rear gardens are a tranquil retreat, complete with a pergola, a raised decked area, established trees, and a water feature, creating an idyllic outdoor space for relaxation and entertaining.