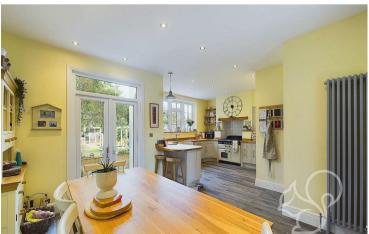

Located on the sought-after Fairhaven Avenue leading to the beach, this charming Edwardian four-bedroom house that has been fully refurbished while retaining some original features. The property boasts a newly installed kitchen-dining room with a walk-in pantry, new oak doors, a wood burner, and a fireplace, along with fresh plastering, new flooring, a renovated bathroom, and tasteful decoration throughout.