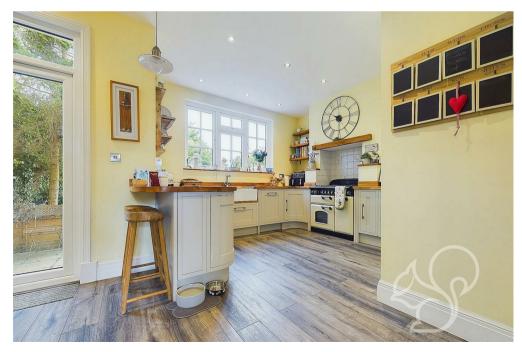

Located on the sought-after Fairhaven Avenue leading to the beach, this charming Edwardian four-bedroom house that has been fully refurbished while retaining some original features. The property boasts a newly installed kitchen-dining room with a walk-in pantry, new oak doors, a wood burner, and a fireplace, along with fresh plastering, new flooring, a renovated bathroom, and tasteful decoration throughout.

The house includes a cozy living room and a practical utility room. Externally, the property features a beautifully tiled path leading to the front door, with brickwork arches adding to its period charm. The landscaped rear gardens are a tranquil retreat, complete with a pergola, a raised decked area, established trees, and a water feature, creating an idyllic outdoor space for relaxation and entertaining.