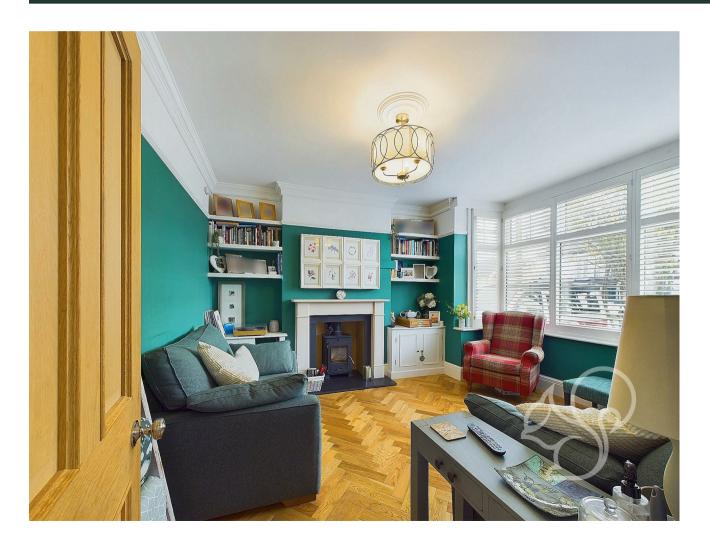

The house includes a cozy living room and a practical utility room. Externally, the property features a beautifully tiled path leading to the front door, with brickwork arches adding to its period charm. The landscaped rear gardens are a tranquil retreat, complete with a pergola, a raised decked area, established trees, and a water feature, creating an idyllic outdoor space for relaxation and entertaining.