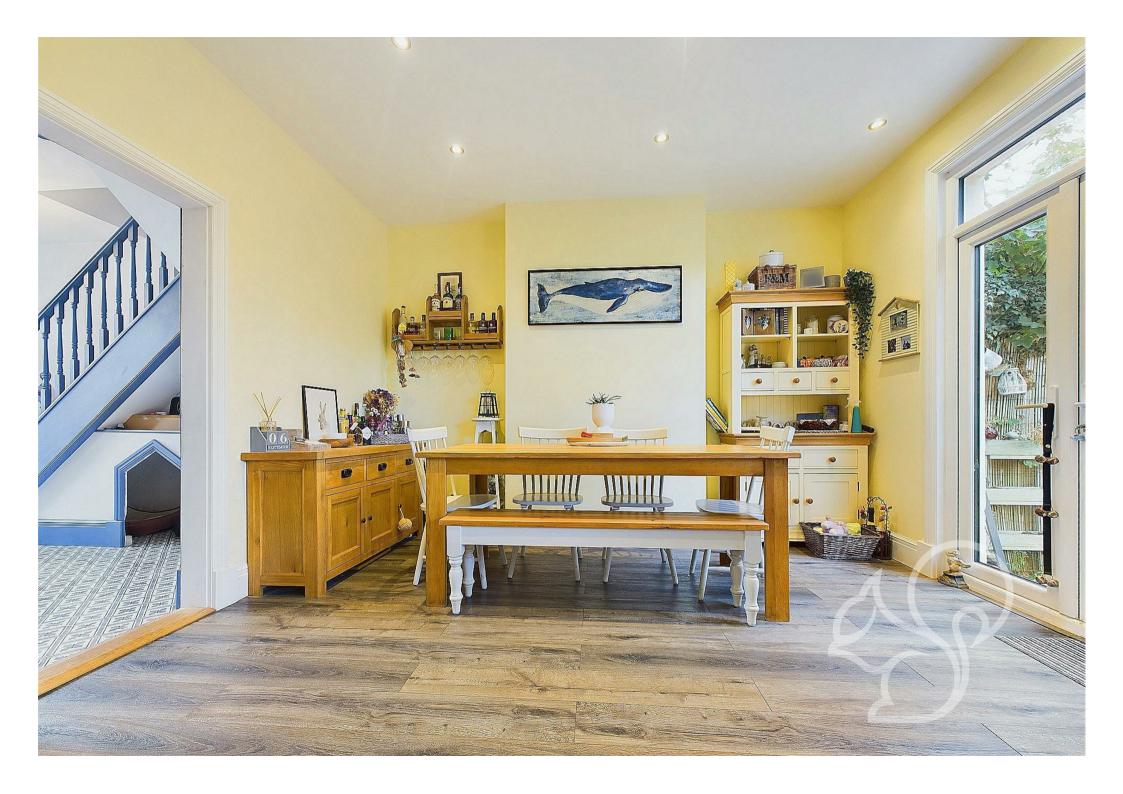

Located on the sought-after Fairhaven Avenue leading to the beach, this charming Edwardian four-bedroom house that has been fully refurbished while retaining some original features. The property boasts a newly installed kitchen-dining room with a walk-in pantry, new oak doors, a wood burner, and a fireplace, along with fresh plastering, new flooring, a renovated bathroom, and tasteful decoration throughout.