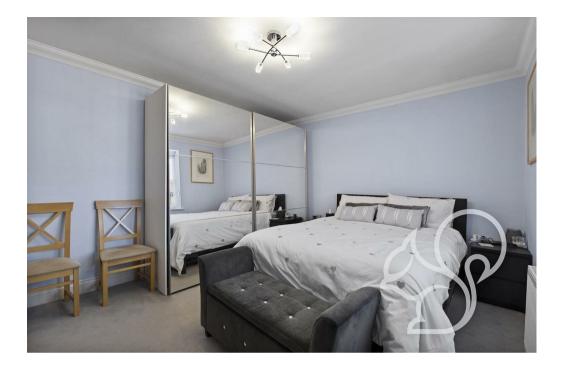

### cream stone fireplace with gas feature fire and stone hearth and space for dining table and sofa and chairs.

The spacious (20'7" x 11'11") principal bedroom has a boxed bay window to rear aspect and benefits from an en-suite incorporating shower, pedestal hand wash basin, wall mounted heated towel rail, part-tiled walls, tiled flooring, and recessed lighting. The second bedroom is also a double with window to front aspect, the third bedroom has a window to side aspect. The family bathroom has a part tiled walls, large bath tub with shower attachment, pedestal hand wash basin, low level WC, wall mounted heated towel rail, tiled flooring and