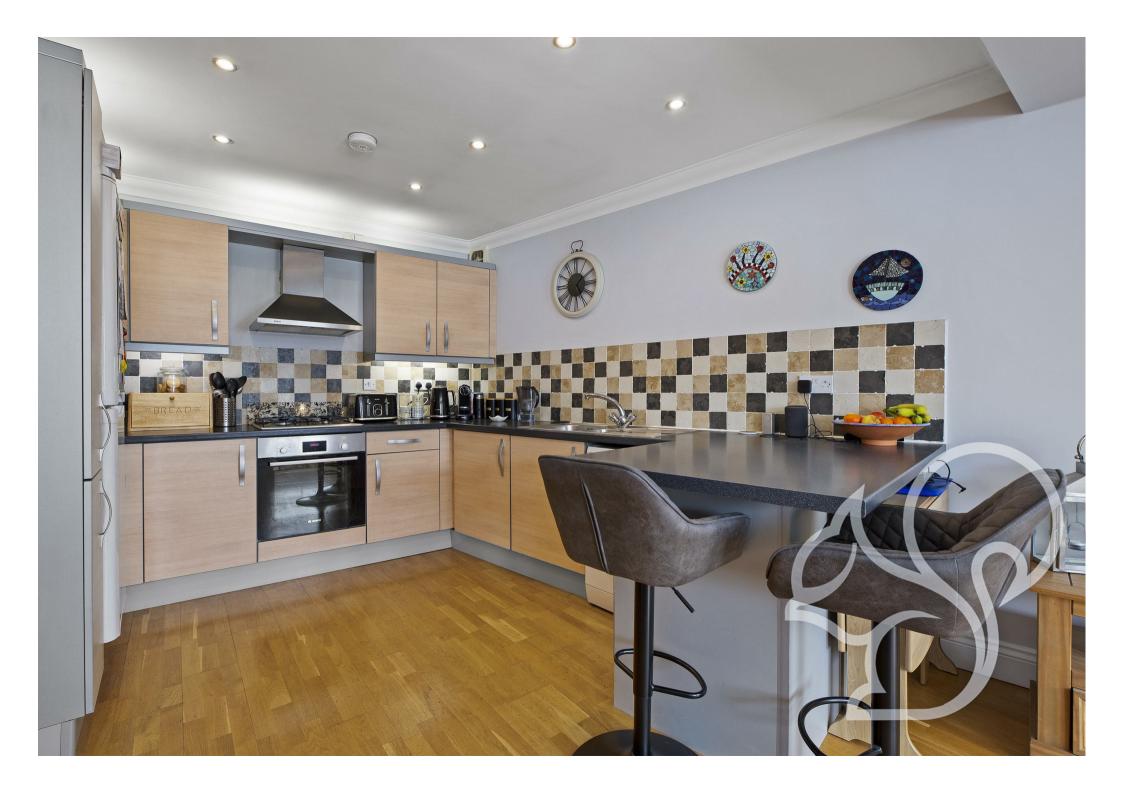

The open plan kitchen-diner-lounge has two sash windows to front aspect providing sea view's. The kitchen area offers a range of wall and base units providing excellent storage and a breakfast bar, electric oven, gas hob with extractor above, fridge freezer and washing machine and is open plan to the lounge / dining area with a