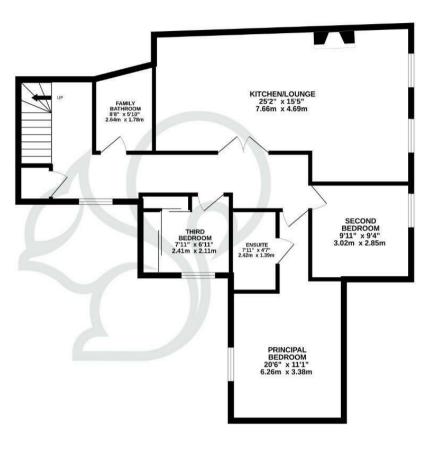

#### Guide Price £280,000 - £300,000.

The apartment is accessed via the reception area, with space or cloaks and boot storage and staircase to first floor where the hallway offers a window to side aspect and allow's access to all rooms.

The open plan kitchen-diner-lounge has two sash windows to front aspect providing sea view's. The kitchen area offers a range of wall and base units providing excellent storage and a breakfast bar, electric oven, gas hob with extractor above, fridge freezer and washing machine and is open plan to the lounge / dining area with a

### cream stone fireplace with gas feature fire and stone hearth and space for dining table and sofa and chairs.

The spacious (20'7" x 11'11") principal bedroom has a boxed bay window to rear aspect and benefits from an en-suite incorporating shower, pedestal hand wash basin, wall mounted heated towel rail, part-tiled walls, tiled flooring, and recessed lighting. The second bedroom is also a double with window to front aspect, the third bedroom has a window to side aspect. The family bathroom has a part tiled walls, large bath tub with shower attachment, pedestal hand wash basin, low level WC, wall mounted heated towel rail, tiled flooring and

#### recessed lighting.

The combination boiler has been installed within the last twelve months.

Externally the property benefits from the grounds being maintained by the local management company. There is a communal garden. Each property has its own carport, there is also the added benefit of a large communal storage shed.

For an internal inspection please call Oakheart Mersea.

FIRST FLOOR 926 vg ft. (05.0 sq m.) approx

## TOTAL FLOOR AREA : 972 sq.ft. (90.3 sq.m.) approx.

Whilst every attent has been made to return and a dirth (double approxim) opproximation of the solution considering the approximation of the solution of the solutio