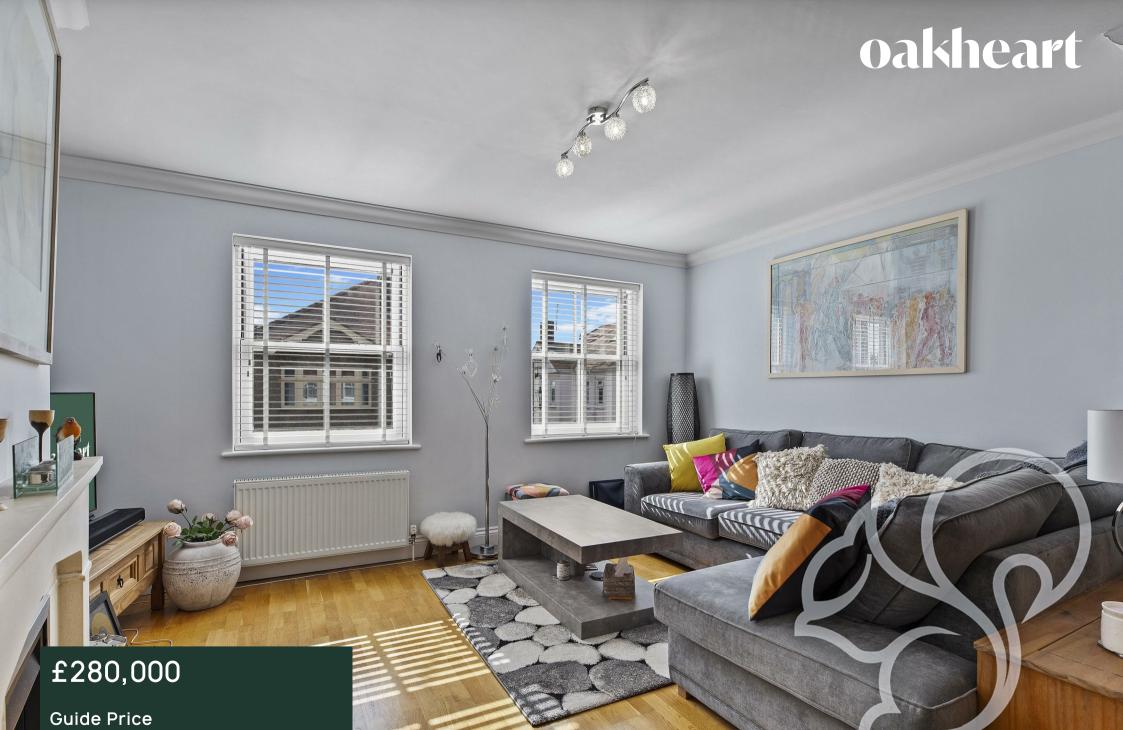

The open plan kitchen-diner-lounge has two sash windows to front aspect providing sea view's. The kitchen area offers a range of wall and base units providing excellent storage and a breakfast bar, electric oven, gas hob with extractor above, fridge freezer and washing machine and is open plan to the lounge / dining area with a

### cream stone fireplace with gas feature fire and stone hearth and space for dining table and sofa and chairs.

The spacious (20'7" x 11'11") principal bedroom has a boxed bay window to rear aspect and benefits from an en-suite incorporating shower, pedestal hand wash basin, wall mounted heated towel rail, part-tiled walls, tiled flooring, and recessed lighting. The second bedroom is also a double with window to front aspect, the third bedroom has a window to side aspect. The family bathroom has a part tiled walls, large bath tub with shower attachment, pedestal hand wash basin, low level WC, wall mounted heated towel rail, tiled flooring and