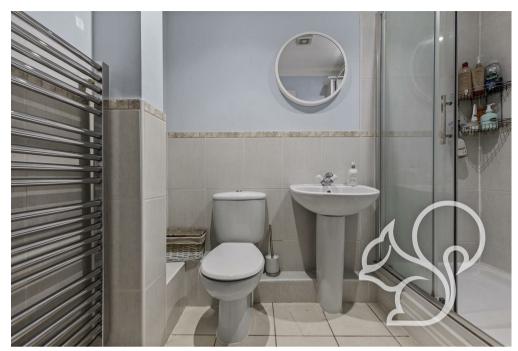

### cream stone fireplace with gas feature fire and stone hearth and space for dining table and sofa and chairs.

The spacious (20'7" x 11'11") principal bedroom has a boxed bay window to rear aspect and benefits from an en-suite incorporating shower, pedestal hand wash basin, wall mounted heated towel rail, part-tiled walls, tiled flooring, and recessed lighting. The second bedroom is also a double with window to front aspect, the third bedroom has a window to side aspect. The family bathroom has a part tiled walls, large bath tub with shower attachment, pedestal hand wash basin, low level WC, wall mounted heated towel rail, tiled flooring and