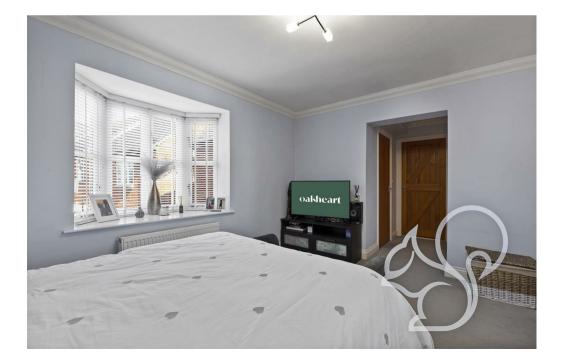

### cream stone fireplace with gas feature fire and stone hearth and space for dining table and sofa and chairs.

The spacious (20'7" x 11'11") principal bedroom has a boxed bay window to rear aspect and benefits from an en-suite incorporating shower, pedestal hand wash basin, wall mounted heated towel rail, part-tiled walls, tiled flooring, and recessed lighting. The second bedroom is also a double with window to front aspect, the third bedroom has a window to side aspect. The family bathroom has a part tiled walls, large bath tub with shower attachment, pedestal hand wash basin, low level WC, wall mounted heated towel rail, tiled flooring and