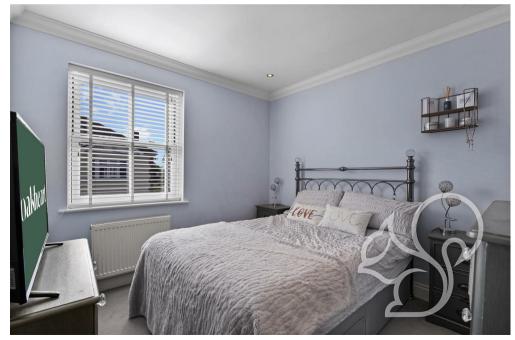

### cream stone fireplace with gas feature fire and stone hearth and space for dining table and sofa and chairs.

The spacious (20'7" x 11'11") principal bedroom has a boxed bay window to rear aspect and benefits from an en-suite incorporating shower, pedestal hand wash basin, wall mounted heated towel rail, part-tiled walls, tiled flooring, and recessed lighting. The second bedroom is also a double with window to front aspect, the third bedroom has a window to side aspect. The family bathroom has a part tiled walls, large bath tub with shower attachment, pedestal hand wash basin, low level WC, wall mounted heated towel rail, tiled flooring and