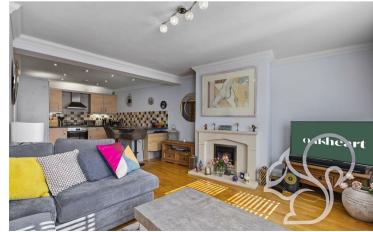

The open plan kitchen-diner-lounge has two sash windows to front aspect providing sea view's. The kitchen area offers a range of wall and base units providing excellent storage and a breakfast bar, electric oven, gas hob with extractor above, fridge freezer and washing machine and is open plan to the lounge / dining area with a

### cream stone fireplace with gas feature fire and stone hearth and space for dining table and sofa and chairs.

The spacious (20'7" x 11'11") principal bedroom has a boxed bay window to rear aspect and benefits from an en-suite incorporating shower, pedestal hand wash basin, wall mounted heated towel rail, part-tiled walls, tiled flooring, and recessed lighting. The second bedroom is also a double with window to front aspect, the third bedroom has a window to side aspect. The family bathroom has a part tiled walls, large bath tub with shower attachment, pedestal hand wash basin, low level WC, wall mounted heated towel rail, tiled flooring and