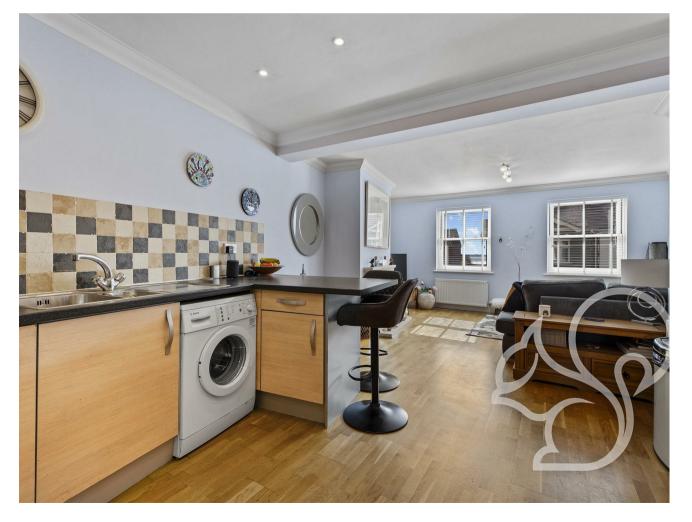

The open plan kitchen-diner-lounge has two sash windows to front aspect providing sea view's. The kitchen area offers a range of wall and base units providing excellent storage and a breakfast bar, electric oven, gas hob with extractor above, fridge freezer and washing machine and is open plan to the lounge / dining area with a