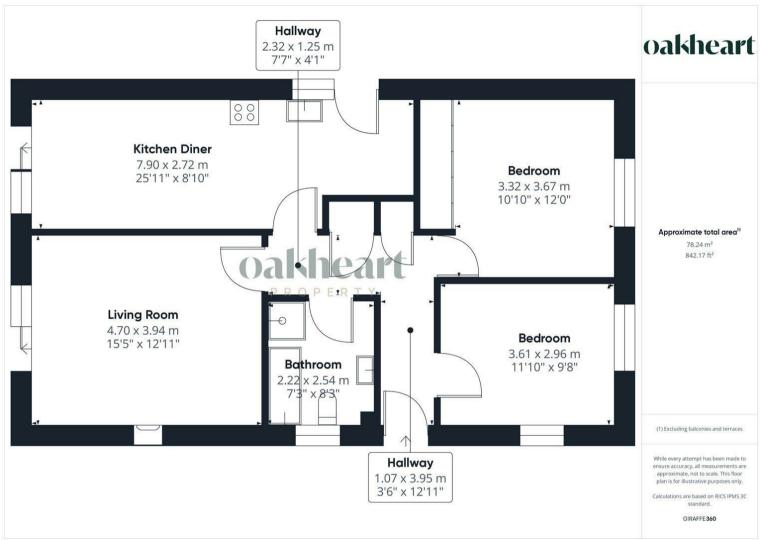

## Guide Price £400,000 - £425,000

Located in a quiet cul-de-sac this spacious two double bedroom detached bungalow offers comfortable and convenient living. The kitchen is open plan to the dining room, creating a welcoming space for meals and gatherings. The lounge, measuring 15'5" x 13', provides a cozy area for relaxation.

In summary, this well-presented two double bedroom detached bungalow in a guiet cul-de-sac, featuring

an open-plan kitchen and dining room, a spacious lounge, lawned rear gardens, detached double garage and off-road parking for three cars.