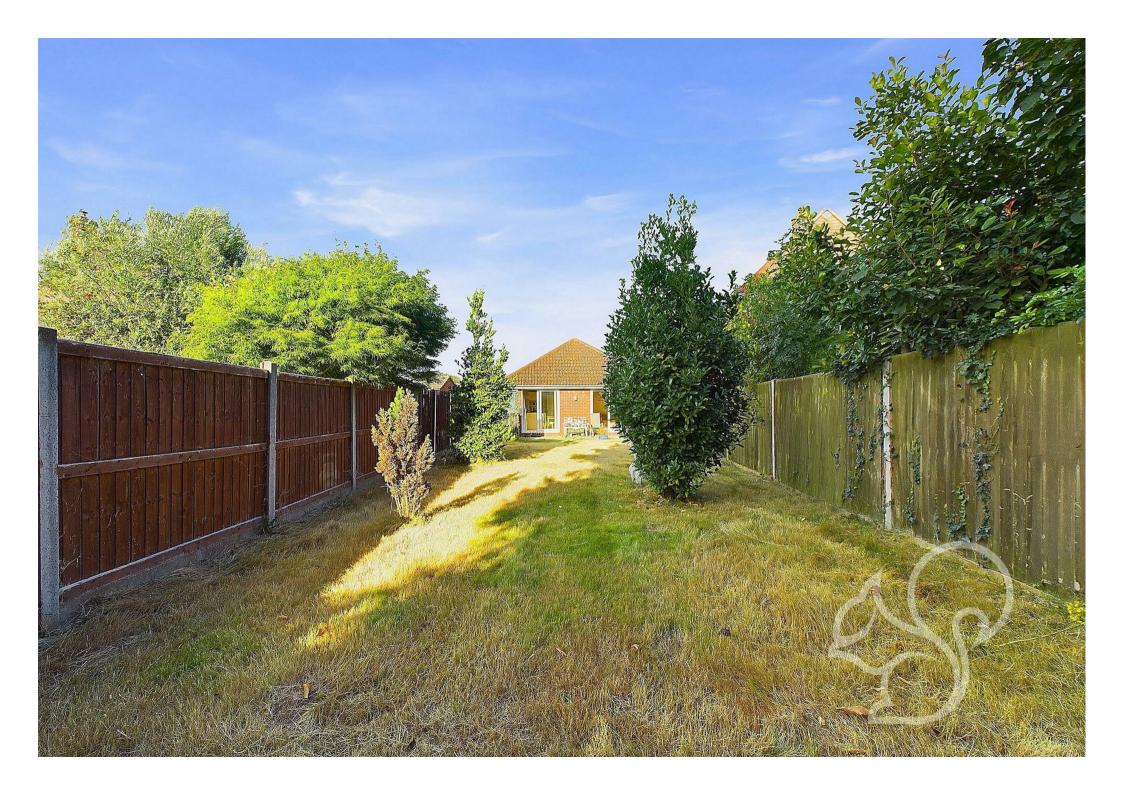

The rear gardens are laid to lawn, offering a tranquil outdoor space for leisure and enjoyment. Additionally, the property features off-road parking for three cars, ensuring ample parking for residents and visitors.