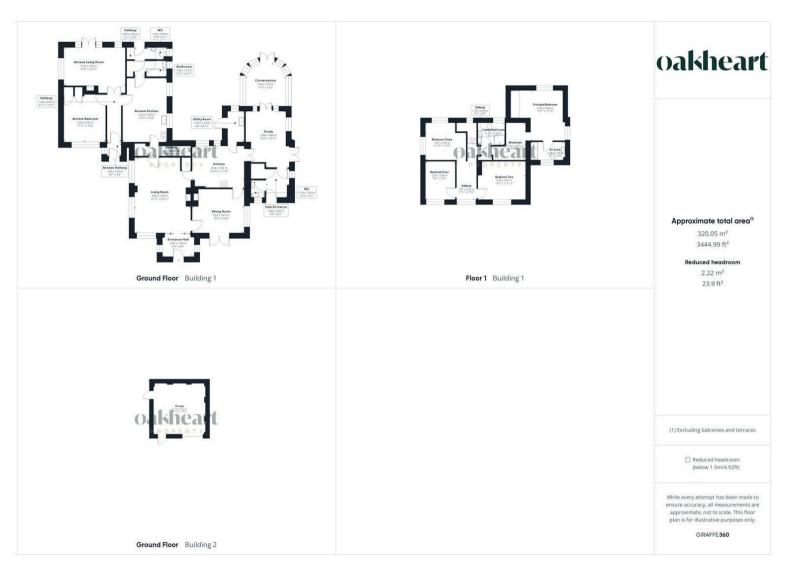

Guide Price £1,100,000. - £1,200,000.

Set within one acre of beautifully landscaped grounds, in a peaceful setting, this superb four double bedroom detached house features an additional fully self-contained one-bedroom bungalow. The main house offers immaculate presentation throughout, with the kitchen serving as the central hub. It includes three spacious reception rooms, providing ample space for family living and entertaining. The principal bedroom boasts a dressing area and ensuite, adding a touch of luxury to the master suite.

In summary, this property is a superb four double bedroom detached

house with an additional one-bedroom bungalow, featuring a central kitchen, three reception rooms, a principal bedroom with a dressing area, and extensive landscaped gardens. The property also offers an extensive driveway, double garage, and excellent transport links, making it a perfect blend of luxury and practicality.