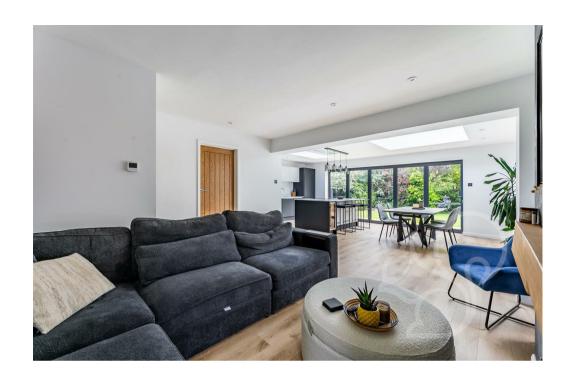

Step inside to discover a seamless fusion of modern design and functionality. The heart of the home unfolds into a spacious lounge area, seamlessly integrated with an open-plan kitchen and family room. This expansive layout invites gatherings and fosters a sense of

togetherness, perfect for both daily living and entertaining guests.

Adorned with bifold doors, the kitchen family room effortlessly connects to the landscaped rear gardens, where the splendor of outdoor living awaits. Imagine basking in the warmth of the sun, enjoying al fresco dining, or simply unwinding amidst the serene beauty of the west-facing gardens.