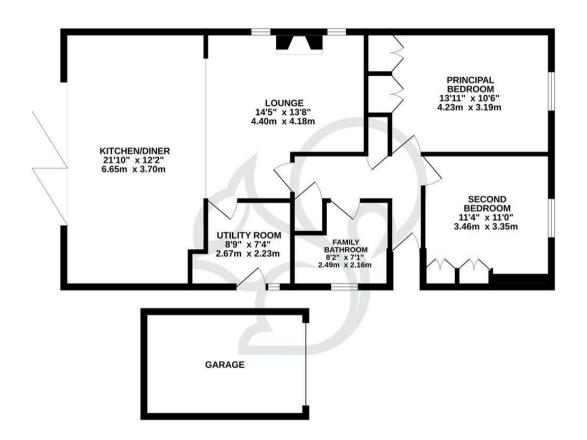

## GROUND FLOOR 1014 sq.ft. (94.2 sq.m.) approx.

TOTAL FLOOR AREA: 1014 sq.ft. (94.2 sq.m.) approx.

Whist every attempt has been made to ensure the accuracy of the floorplan contained here, measurements of doors, sindows, norson and any other times are approximate and no responsibility is base for any error, omission or mis-statement. This plan is for illustrative purposes only and should be used as such by any prospective purchaser. The services, systems and appliances shown have not been tested and no guarante as to miser operability or efficiency can be given.