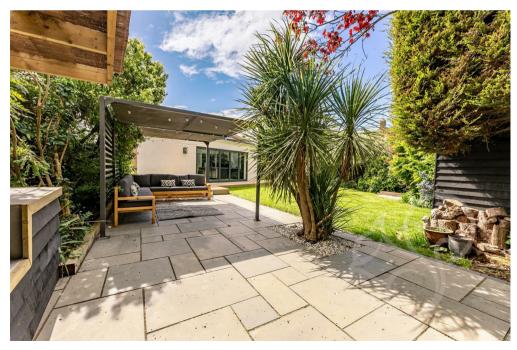

togetherness, perfect for both daily living and entertaining guests.

Adorned with bifold doors, the kitchen family room effortlessly connects to the landscaped rear gardens, where the splendor of outdoor living awaits. Imagine basking in the warmth of the sun, enjoying al fresco dining, or simply unwinding amidst the serene beauty of the west-facing gardens.

Throughout the bungalow, attention to detail is evident, from the sleek finishes to the thoughtful touches that enhance comfort and convenience. With two generously sized double bedrooms, each

providing a tranquil retreat, this home caters to both relaxation and rejuvenation.