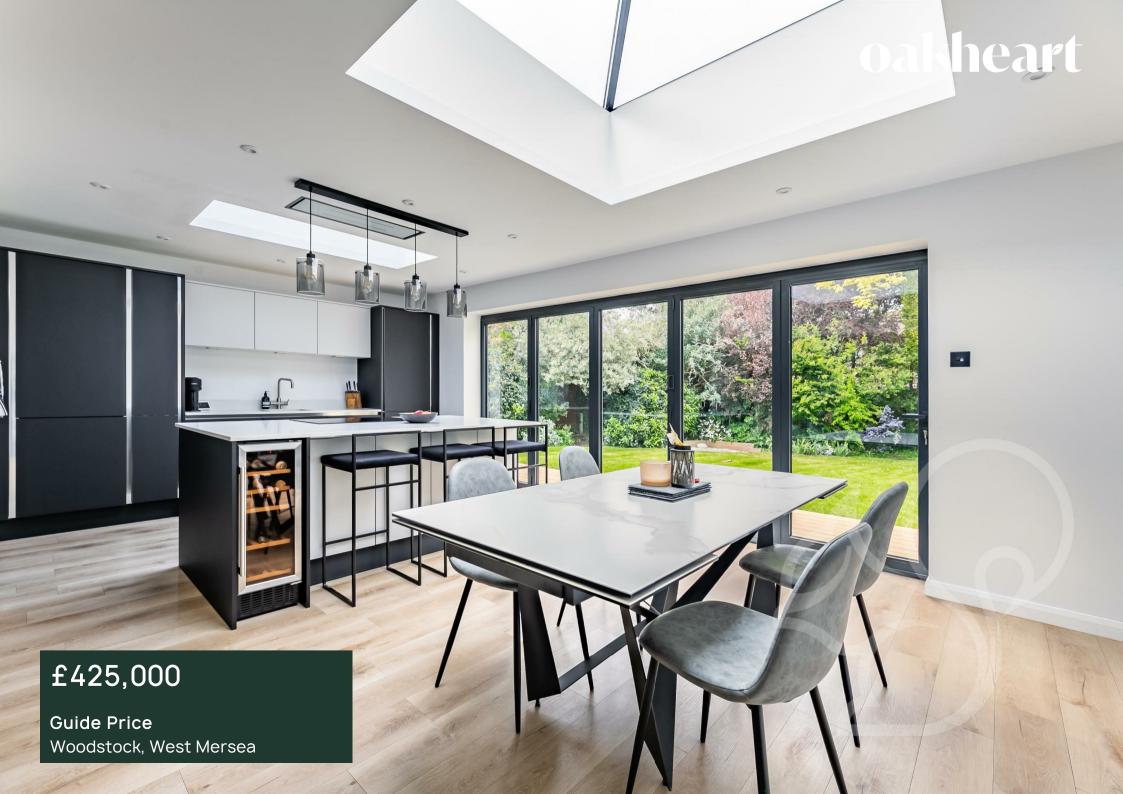

Guide Price £425.000 - £450.000.

Nestled in this quaint cul de sac on West Mersea, lies a charming bungalow awaiting its new occupants. This two-bedroom abode has undergone a meticulous transformation, emerging fully refurbished and extended to offer contemporary living at its finest.

Step inside to discover a seamless fusion of modern design and functionality. The heart of the home unfolds into a spacious lounge area, seamlessly integrated with an open-plan kitchen and family room. This expansive layout invites gatherings and fosters a sense of

togetherness, perfect for both daily living and entertaining guests.

Adorned with bifold doors, the kitchen family room effortlessly connects to the landscaped rear gardens, where the splendor of outdoor living awaits. Imagine basking in the warmth of the sun, enjoying al fresco dining, or simply unwinding amidst the serene beauty of the west-facing gardens.