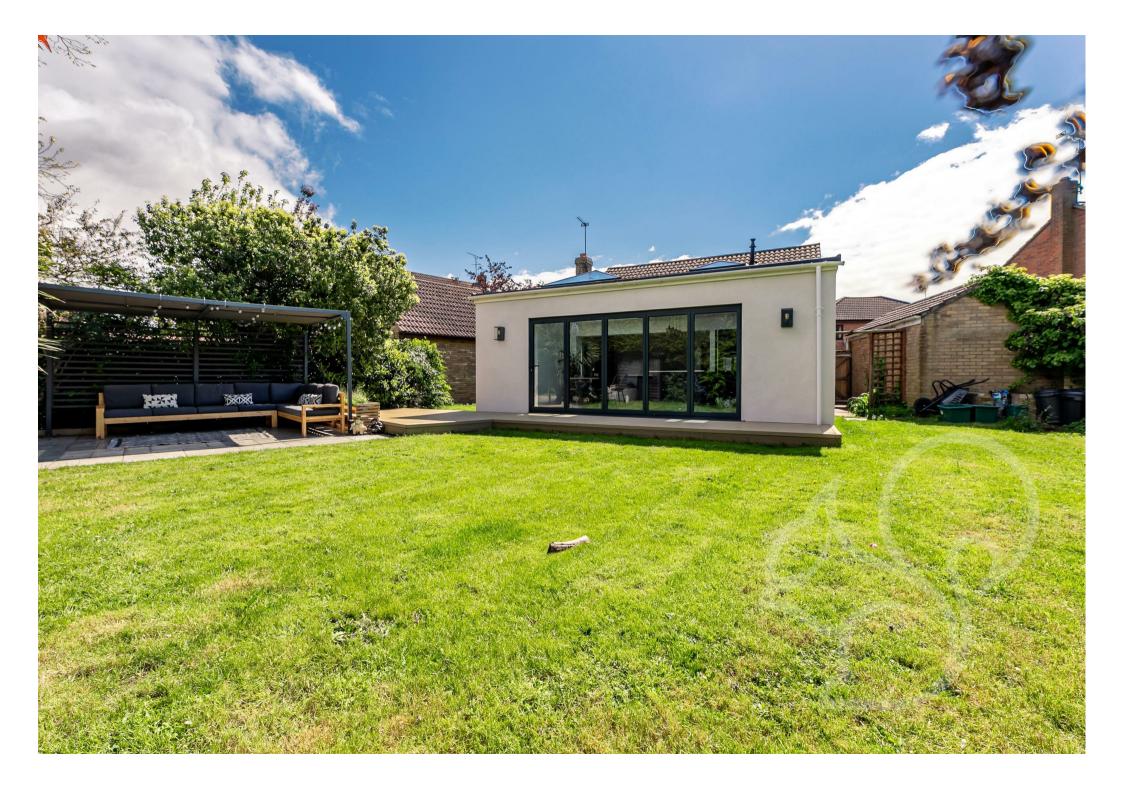

togetherness, perfect for both daily living and entertaining guests.

Adorned with bifold doors, the kitchen family room effortlessly connects to the landscaped rear gardens, where the splendor of outdoor living awaits. Imagine basking in the warmth of the sun, enjoying al fresco dining, or simply unwinding amidst the serene beauty of the west-facing gardens.

Throughout the bungalow, attention to detail is evident, from the sleek finishes to the thoughtful touches that enhance comfort and convenience. With two generously sized double bedrooms, each

providing a tranquil retreat, this home caters to both relaxation and rejuvenation.