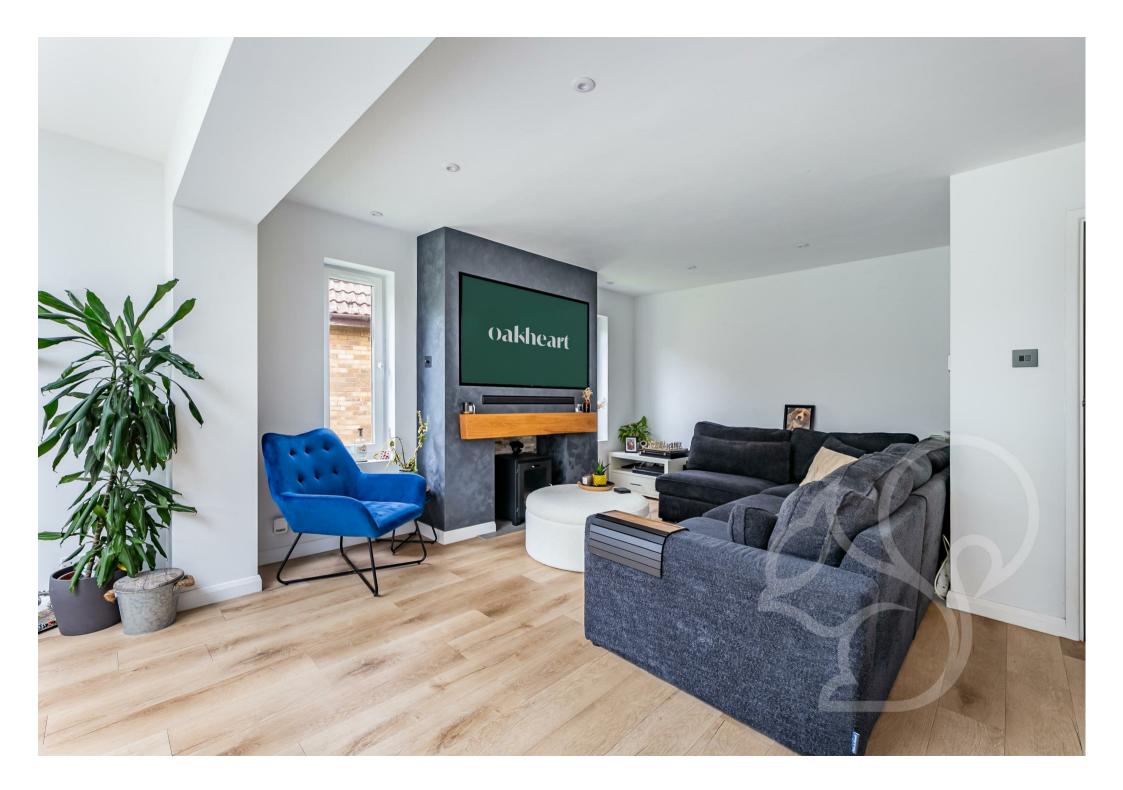

Step inside to discover a seamless fusion of modern design and functionality. The heart of the home unfolds into a spacious lounge area, seamlessly integrated with an open-plan kitchen and family room. This expansive layout invites gatherings and fosters a sense of

togetherness, perfect for both daily living and entertaining guests.

Adorned with bifold doors, the kitchen family room effortlessly connects to the landscaped rear gardens, where the splendor of outdoor living awaits. Imagine basking in the warmth of the sun, enjoying al fresco dining, or simply unwinding amidst the serene beauty of the west-facing gardens.