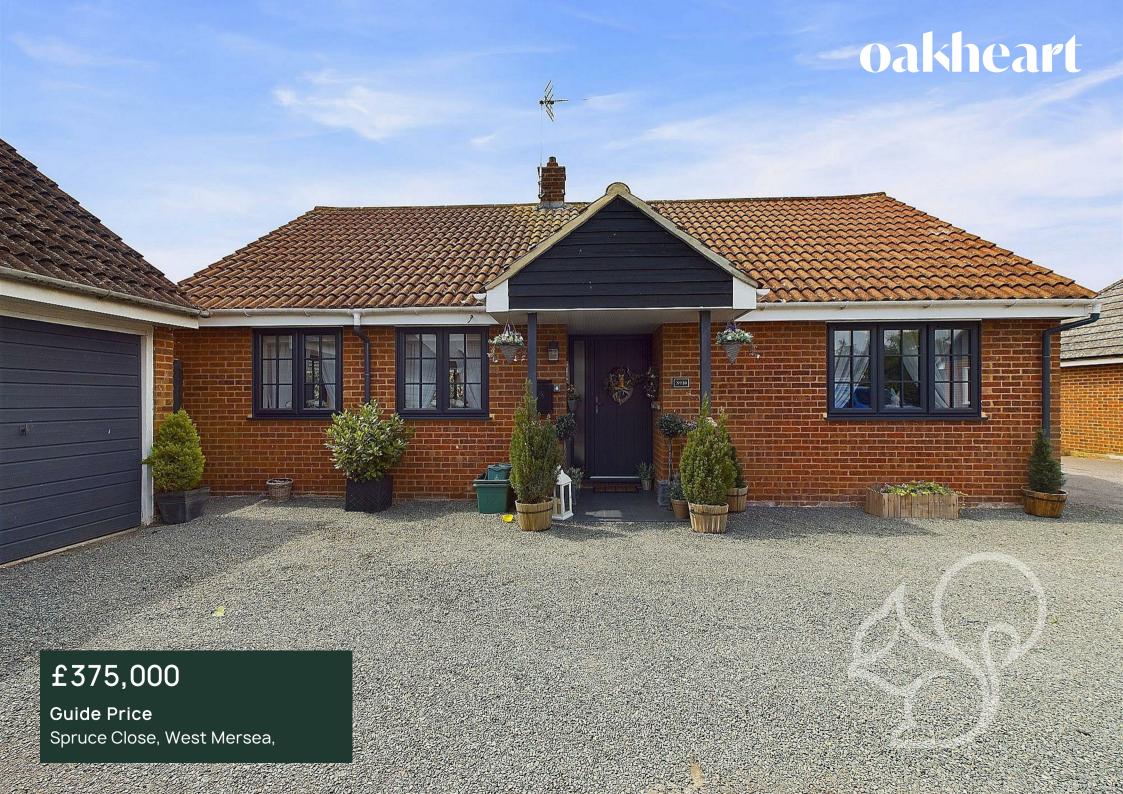

Guide Price - £375.000. - £400.000.

Nestled in the serene Spruce Close on West Mersea, this delightful property offers a tranquil retreat in a quiet cul de sac. This superb two-bedroom bungalow boasts recent refurbishments, including a new kitchen, windows, doors, and flooring, ensuring a modern and fresh living space.

With a spacious 687 sq ft layout, this charming home features

one bathroom and a welcoming reception room perfect for relaxing or entertaining guests. The property, built between 1980-1989, exudes a timeless appeal while offering the convenience of modern upgrades.