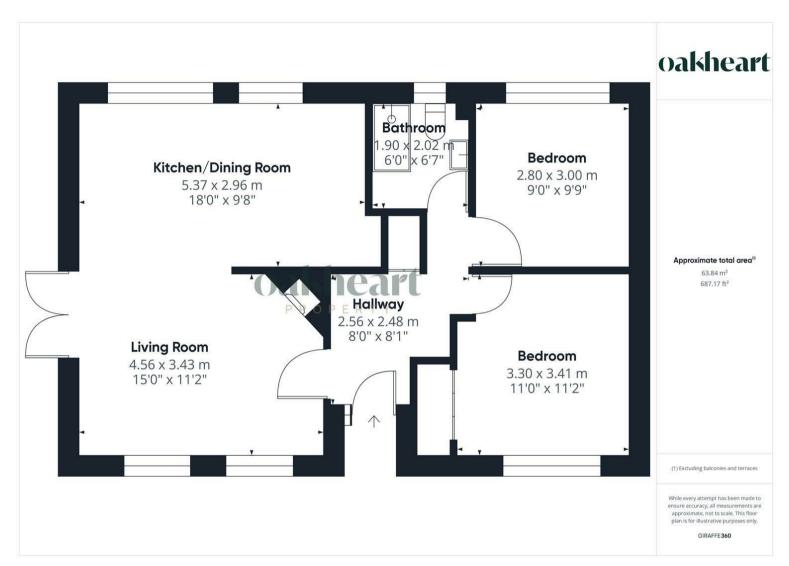

With a spacious 687 sq ft layout, this charming home features

one bathroom and a welcoming reception room perfect for relaxing or entertaining guests. The property, built between 1980-1989, exudes a timeless appeal while offering the convenience of modern upgrades.