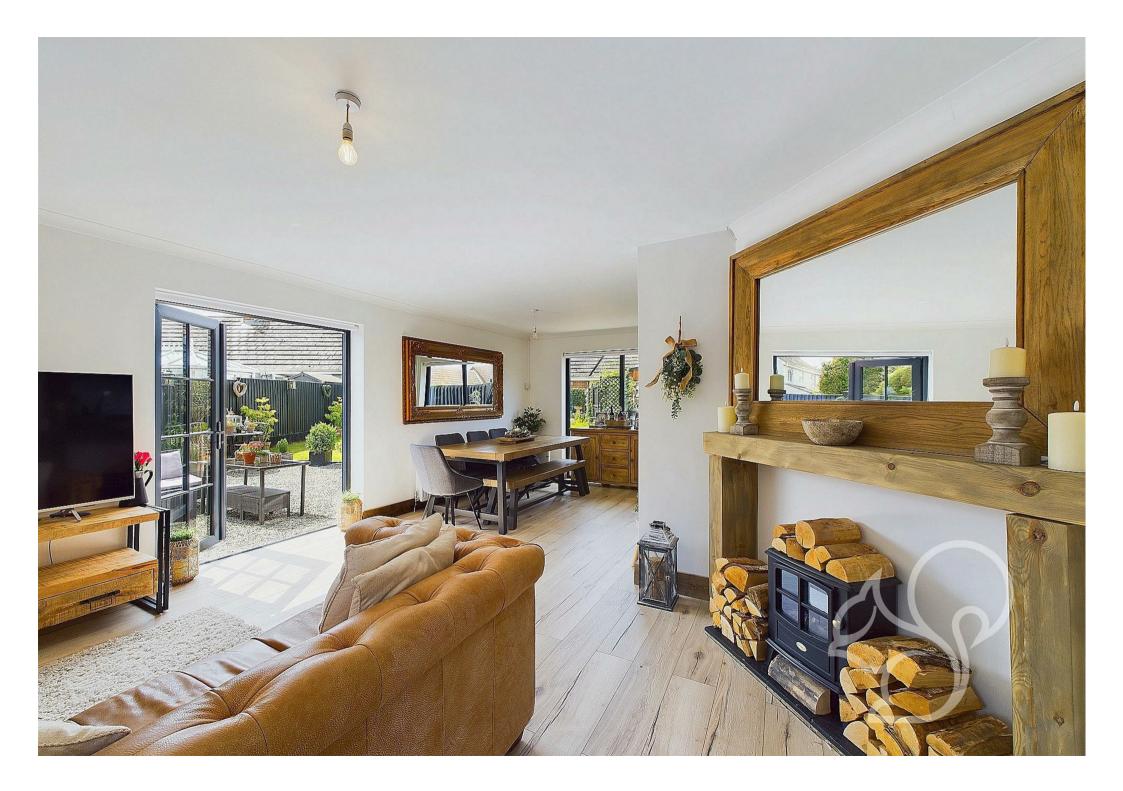

With a spacious 687 sq ft layout, this charming home features

one bathroom and a welcoming reception room perfect for relaxing or entertaining guests. The property, built between 1980-1989, exudes a timeless appeal while offering the convenience of modern upgrades.