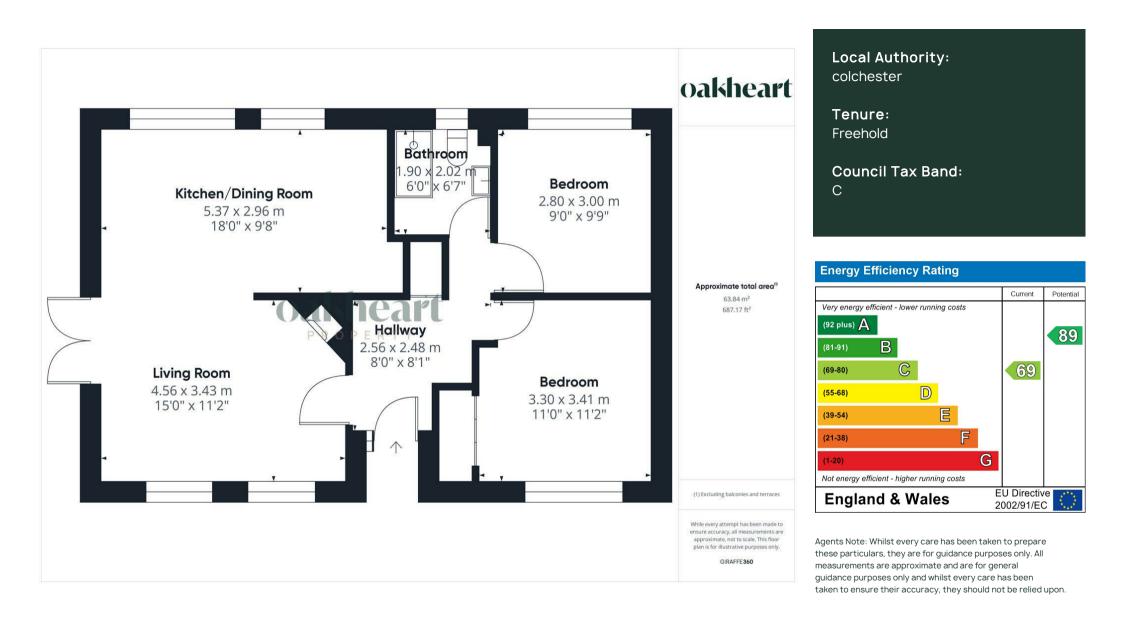

With a spacious 687 sq ft layout, this charming home features

one bathroom and a welcoming reception room perfect for relaxing or entertaining guests. The property, built between 1980-1989, exudes a timeless appeal while offering the convenience of modern upgrades.