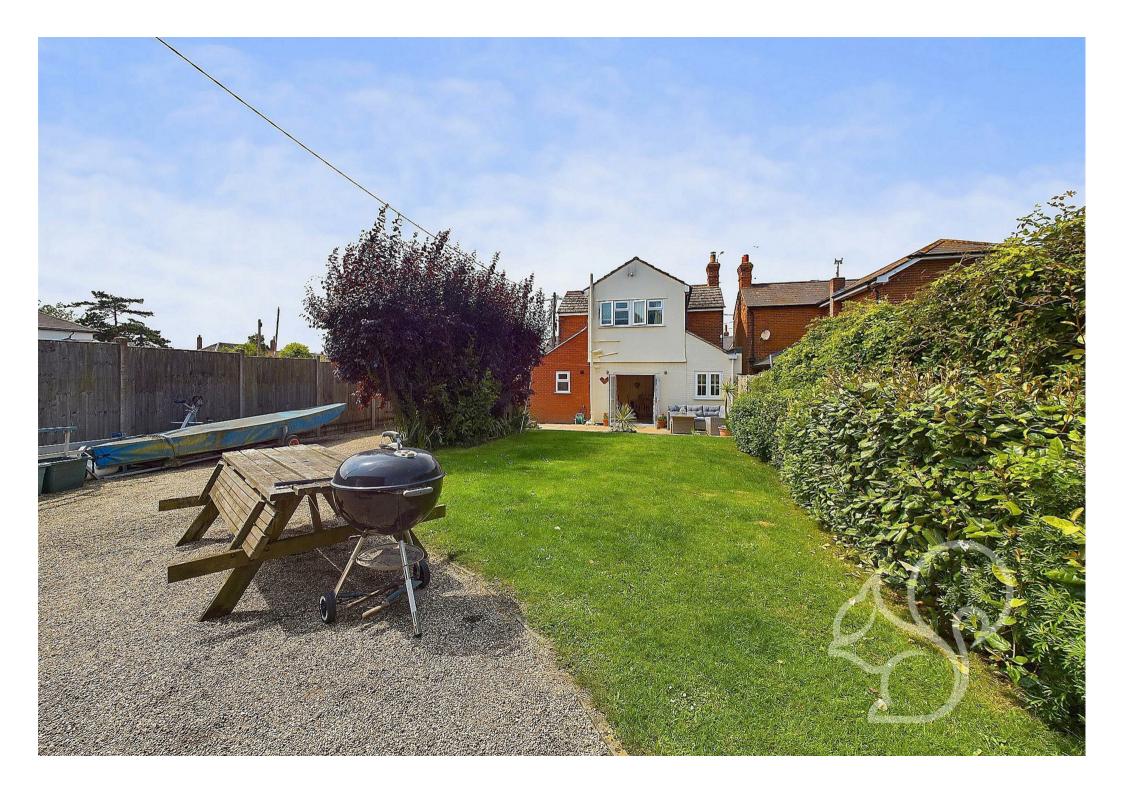

The property features two bathrooms, ensuring convenience and comfort for all residents. The detached nature of this house

provides privacy and a sense of exclusivity, making it a truly special find.

One of the standout features of this property is the kitchen family room with vaulted ceilings and generous space - ideal for entertaining in addition the parking space available for multiple vehicles(cars or boats), is a rare find in this sought-after area. Whether you have multiple cars or enjoy hosting gatherings, this parking provision will surely meet your needs.

This Victorian Villa exudes character and charm, with its double fronted facade adding to its appeal. The historical significance of the property is sure to captivate those who appreciate period architecture.