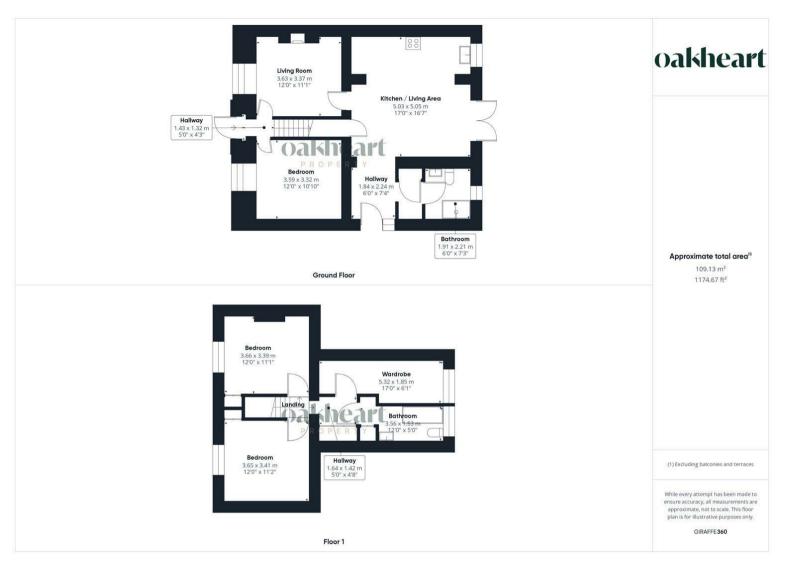

Welcome to this charming Victorian Villa located on City Road in the picturesque West Mersea. This delightful property boasts two reception rooms, perfect for entertaining guests or simply relaxing with your loved ones. With three spacious bedrooms, there is ample space for a growing family or for those who enjoy having a home office or guest room.

The property features two bathrooms, ensuring convenience and comfort for all residents. The detached nature of this house

provides privacy and a sense of exclusivity, making it a truly special find.

One of the standout features of this property is the kitchen family room with vaulted ceilings and generous space - ideal for entertaining in addition the parking space available for multiple vehicles(cars or boats), is a rare find in this sought-after area. Whether you have multiple cars or enjoy hosting gatherings, this parking provision will surely meet your needs.