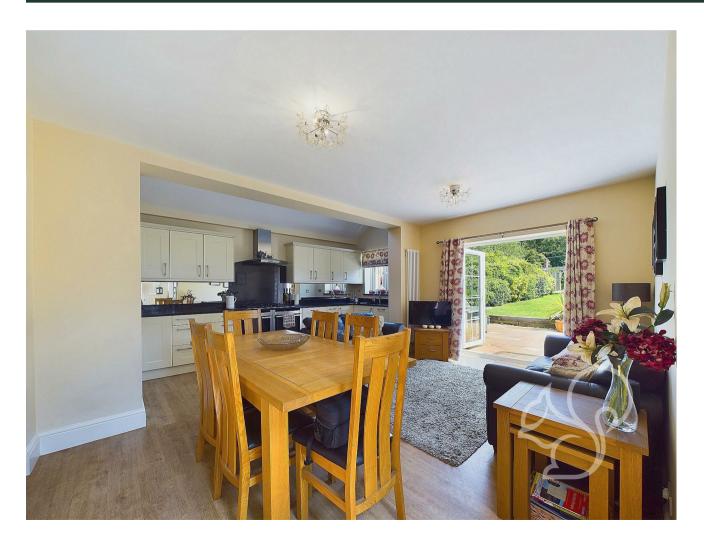

The property features two bathrooms, ensuring convenience and comfort for all residents. The detached nature of this house

provides privacy and a sense of exclusivity, making it a truly special find.

One of the standout features of this property is the kitchen family room with vaulted ceilings and generous space - ideal for entertaining in addition the parking space available for multiple vehicles(cars or boats), is a rare find in this sought-after area. Whether you have multiple cars or enjoy hosting gatherings, this parking provision will surely meet your needs.