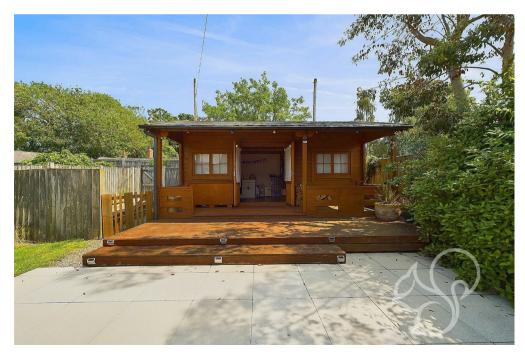

The property features two bathrooms, ensuring convenience and comfort for all residents. The detached nature of this house

provides privacy and a sense of exclusivity, making it a truly special find.

One of the standout features of this property is the kitchen family room with vaulted ceilings and generous space - ideal for entertaining in addition the parking space available for multiple vehicles(cars or boats), is a rare find in this sought-after area. Whether you have multiple cars or enjoy hosting gatherings, this parking provision will surely meet your needs.