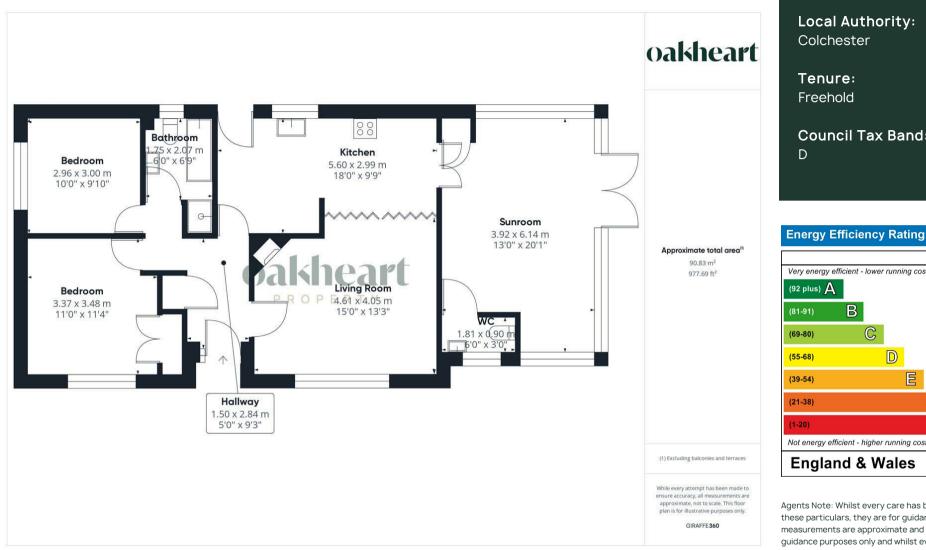

The bungalow is characterised by its immaculate presentation throughout, ensuring a move-in ready

condition for prospective buyers. The spacious kitchen, measuring 18'1" x 9'9", provides ample space for cooking and dining, making it a central hub of the home. The lounge, sized at  $15'1" \times 13'2"$ , offers a comfortable and inviting space for relaxation and entertaining.

One of the standout features of this property is the generous conservatory, which measures 20'7" x 14'. This versatile space is flooded with natural light and

provides an additional area for relaxation, dining, or entertaining, seamlessly connecting the indoor and outdoor living spaces.

Local Authority:

Council Tax Band:

Agents Note: Whilst every care has been taken to prepare these particulars, they are for guidance purposes only. All measurements are approximate and are for general guidance purposes only and whilst every care has been taken to ensure their accuracy, they should not be relied upon.