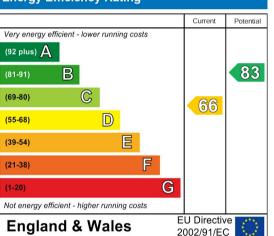

Local Authority:

Council Tax Band:

Agents Note: Whilst every care has been taken to prepare these particulars, they are for guidance purposes only. All measurements are approximate and are for general guidance purposes only and whilst every care has been taken to ensure their accuracy, they should not be relied upon.