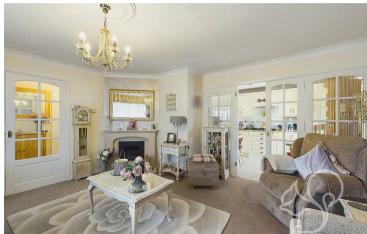

The bungalow is characterised by its immaculate presentation throughout, ensuring a move-in ready

condition for prospective buyers. The spacious kitchen, measuring 18'1" x 9'9", provides ample space for cooking and dining, making it a central hub of the home. The lounge, sized at  $15'1" \times 13'2"$ , offers a comfortable and inviting space for relaxation and entertaining.