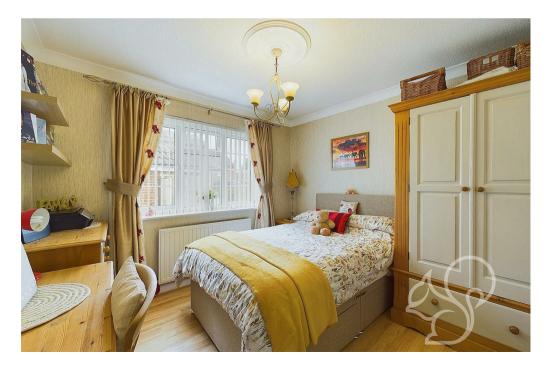

The bungalow is characterised by its immaculate presentation throughout, ensuring a move-in ready

condition for prospective buyers. The spacious kitchen, measuring 18'1" x 9'9", provides ample space for cooking and dining, making it a central hub of the home. The lounge, sized at  $15'1" \times 13'2"$ , offers a comfortable and inviting space for relaxation and entertaining.