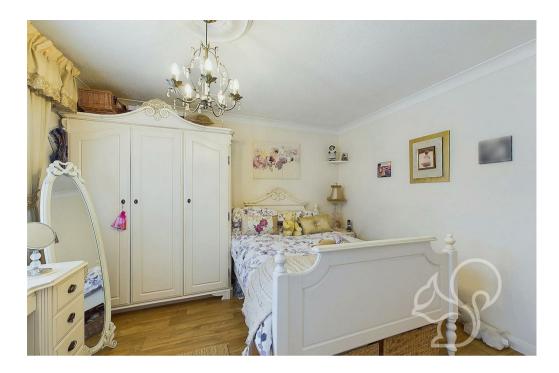

The bungalow is characterised by its immaculate presentation throughout, ensuring a move-in ready

condition for prospective buyers. The spacious kitchen, measuring 18'1" x 9'9", provides ample space for cooking and dining, making it a central hub of the home. The lounge, sized at  $15'1" \times 13'2"$ , offers a comfortable and inviting space for relaxation and entertaining.