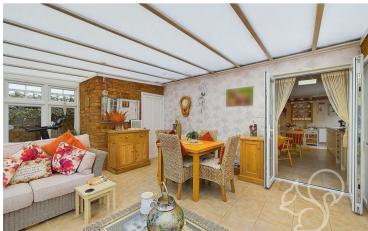

One of the standout features of this property is the generous conservatory, which measures 20'7" x 14'. This versatile space is flooded with natural light and

provides an additional area for relaxation, dining, or entertaining, seamlessly connecting the indoor and outdoor living spaces.