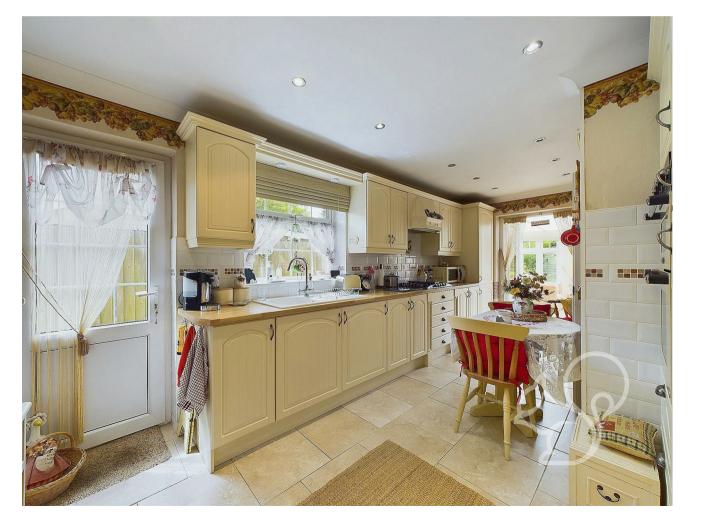

The bungalow is characterised by its immaculate presentation throughout, ensuring a move-in ready

condition for prospective buyers. The spacious kitchen, measuring 18'1" x 9'9", provides ample space for cooking and dining, making it a central hub of the home. The lounge, sized at  $15'1" \times 13'2"$ , offers a comfortable and inviting space for relaxation and entertaining.