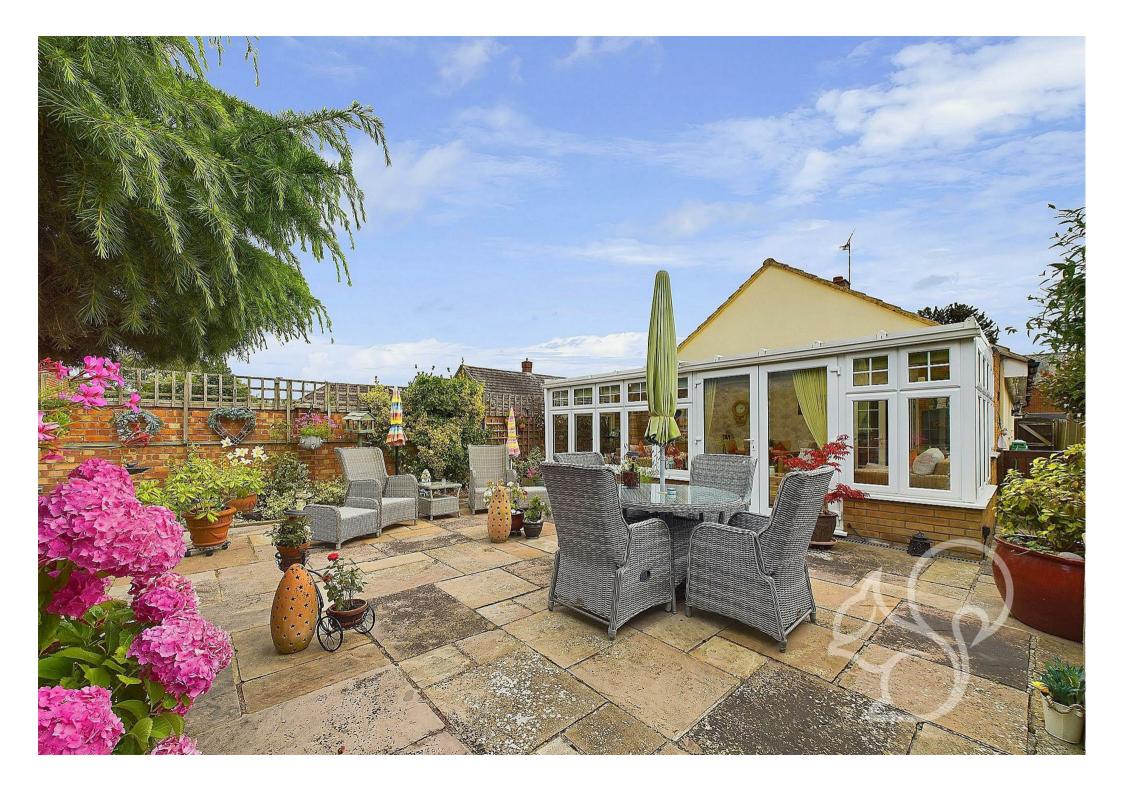

## £415,000

----

P

Asking Price Woodfield Drive, West Mersea, Colchester

A Biens

Located in Woodfield Drive West Mersea, this charming two double bedroom detached bungalow is ideally situated in close proximity to the desirable Anchorage area of West Mersea. Positioned on a corner plot, the property offers significant development potential, subject to planning permission.

One of the standout features of this property is the generous conservatory, which measures 20'7" x 14'. This versatile space is flooded with natural light and

provides an additional area for relaxation, dining, or entertaining, seamlessly connecting the indoor and outdoor living spaces.