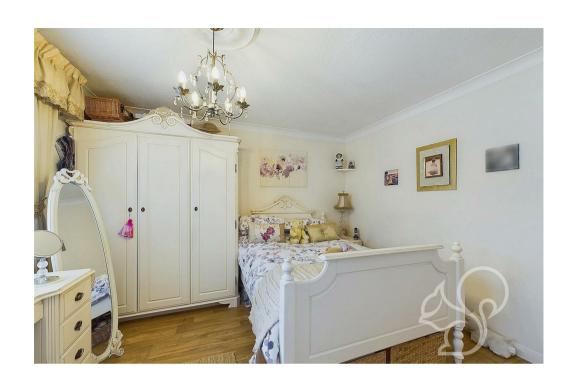

The bungalow is characterised by its immaculate presentation

throughout, ensuring a move-in ready condition for prospective buyers. The spacious kitchen, measuring 18'1" x 9'9", provides ample space for cooking and dining, making it a central hub of the home. The lounge, sized at 15'1" x 13'2", offers a comfortable and inviting space for relaxation and entertaining.