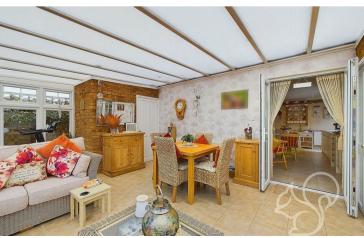

One of the standout features of this property is the generous conservatory, which measures 20'7" x 14'. This versatile space is flooded with natural light and provides an additional area for

relaxation, dining, or entertaining, seamlessly connecting the indoor and outdoor living spaces.