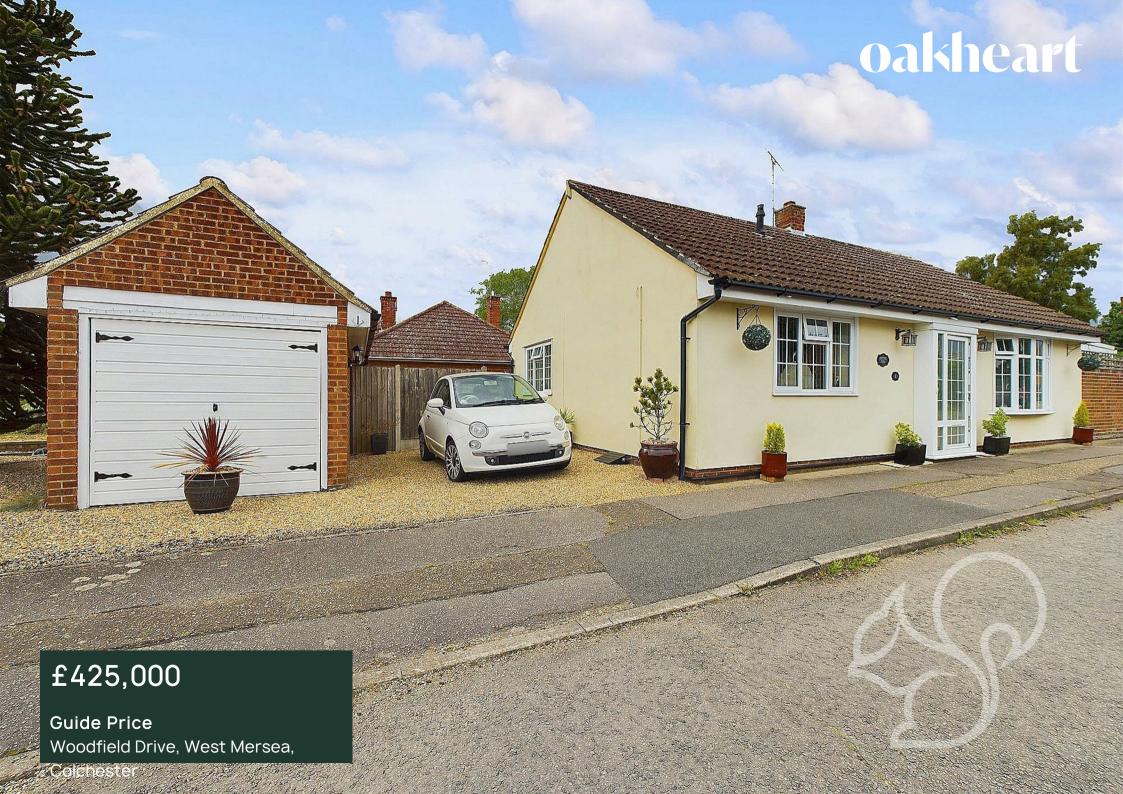

## Guide Price £425,000 - £450,000

Located in Woodfield Drive West Mersea, this charming two double bedroom detached bungalow is ideally situated in close proximity to the desirable Anchorage area of West Mersea. Positioned on a corner plot, the property offers significant development potential, subject to planning permission.

Overall, this property combines a prime location with well-appointed interiors and considerable potential for future development, making it a highly attractive property in West Mersea.

For an Internal Inspection Call Oakheart Mersea Island.