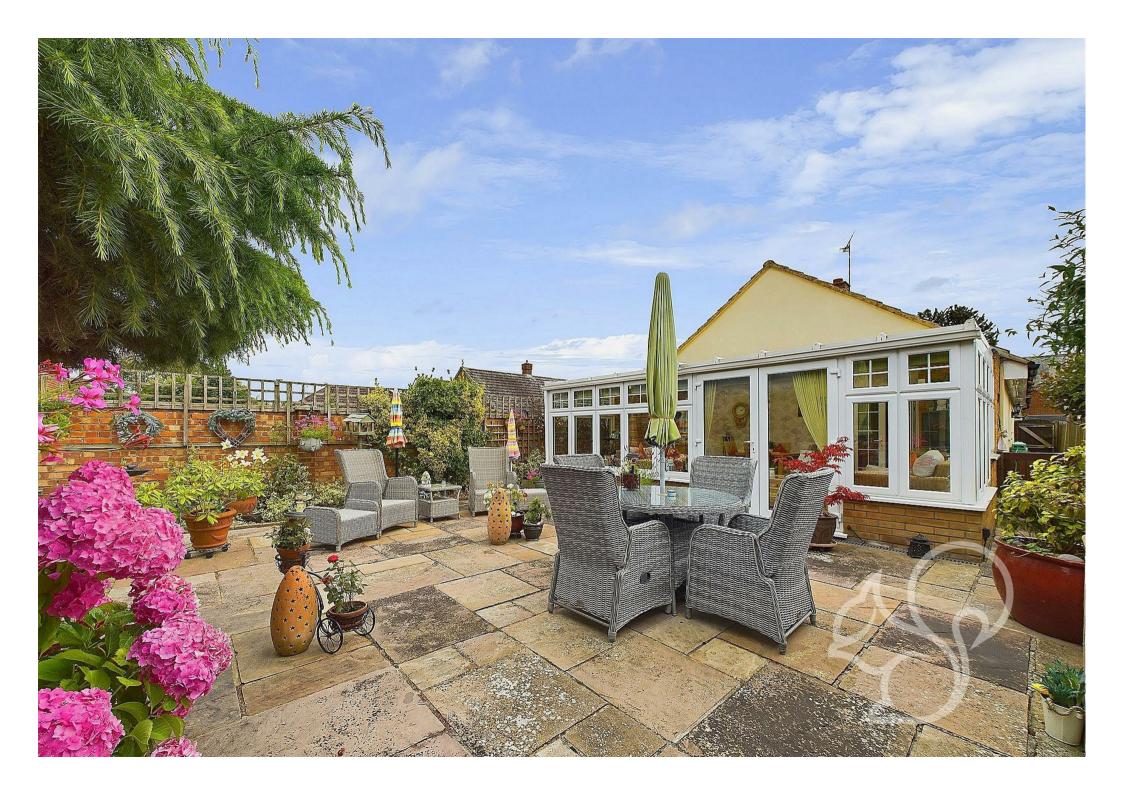

One of the standout features of this property is the generous conservatory, which measures 20'7" x 14'. This versatile space is flooded with natural light and provides an additional area for

relaxation, dining, or entertaining, seamlessly connecting the indoor and outdoor living spaces.