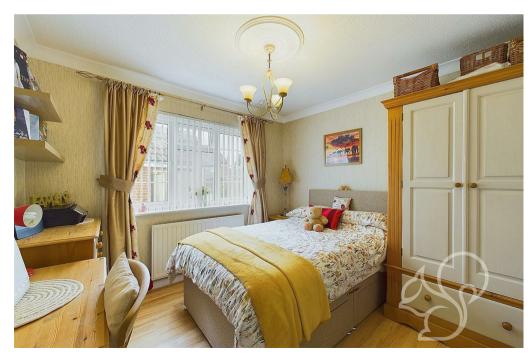

The bungalow is characterised by its immaculate presentation

throughout, ensuring a move-in ready condition for prospective buyers. The spacious kitchen, measuring 18'1" x 9'9", provides ample space for cooking and dining, making it a central hub of the home. The lounge, sized at 15'1" x 13'2", offers a comfortable and inviting space for relaxation and entertaining.