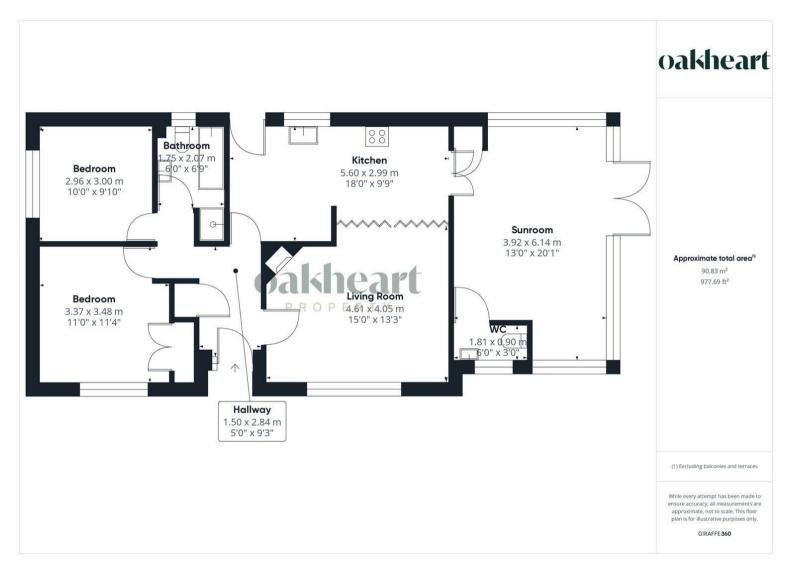

The bungalow is characterised by its immaculate presentation

throughout, ensuring a move-in ready condition for prospective buyers. The spacious kitchen, measuring 18'1" x 9'9", provides ample space for cooking and dining, making it a central hub of the home. The lounge, sized at 15'1" x 13'2", offers a comfortable and inviting space for relaxation and entertaining.

One of the standout features of this property is the generous conservatory, which measures 20'7" x 14'. This versatile space is flooded with natural light and provides an additional area for

relaxation, dining, or entertaining, seamlessly connecting the indoor and outdoor living spaces.