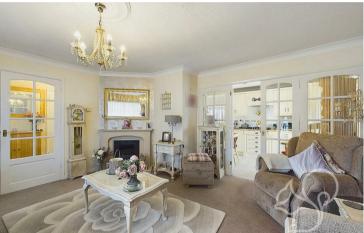

The bungalow is characterised by its immaculate presentation

throughout, ensuring a move-in ready condition for prospective buyers. The spacious kitchen, measuring 18'1" x 9'9", provides ample space for cooking and dining, making it a central hub of the home. The lounge, sized at 15'1" x 13'2", offers a comfortable and inviting space for relaxation and entertaining.