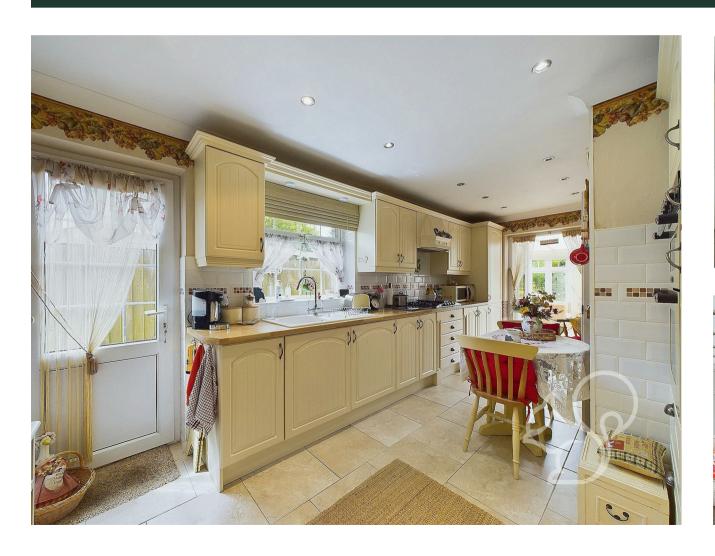

The bungalow is characterised by its immaculate presentation

throughout, ensuring a move-in ready condition for prospective buyers. The spacious kitchen, measuring 18'1" x 9'9", provides ample space for cooking and dining, making it a central hub of the home. The lounge, sized at 15'1" x 13'2", offers a comfortable and inviting space for relaxation and entertaining.