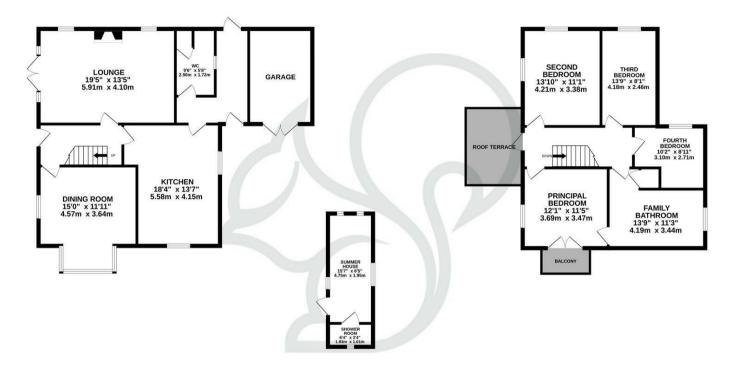

For an Internal Inspection Please Call Oakheart Mersea Island

GROUND FLOOR 1106 sq.ft. (102.8 sq.m.) approx. 1ST FLOOR 709 sq.ft. (65.8 sq.m.) approx.

#### TOTAL FLOOR AREA : 1815 sq.ft. (168.6 sq.m.) approx.

Whilst every attempt has been made to ensure the accuracy of the floorplan contained here, measurements of doors, windows, coons and any other lenses are approximate and no responsibility is taken for any error, omission or mis-statement. This plan is for illustrative purposes only and should be used as such by any prospective purchaser. The services, systems and anghlances shown have not been tested and no guarantee as to their operability or efficiency can be given. Made with Metropix @2020