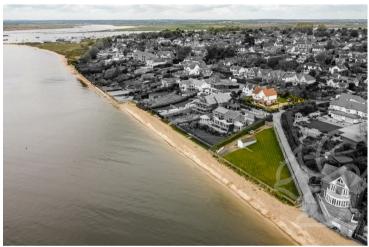

### £1,195,000

**Asking Price** Beach Road, West Mersea THE

Number 12 is a lovely example of an end of era Edwardian house. It sits in a prominent position at the beach end of the Beach Road - a private road and one of the best, sought-after, locations on Mersea Island.

The house occupies an elevated position and has glorious sea views from all its rooms, most of which are also double aspect.

There is immediate access to the West Mersea beach via a slip road from the road outside the house. The house itself has been tastefully updated with new windows all round as well as the french windows. The kitchen includes new units and a magnificent 4 oven 'eco' electric aga - economical and giving a warm, central heart to the home.

Externally, there is a large dining balcony leads from

the landing, with far-reaching views, whilst below it is the 'Indian-style' Indian sandstone veranda and large sun-trap terrace.

The gardens are 'wrap-around' with different areas for barbecues, sunbathing and boat storage etc.. All in all, this is a rare opportunity to acquire a well known, peaceful property on the Island.