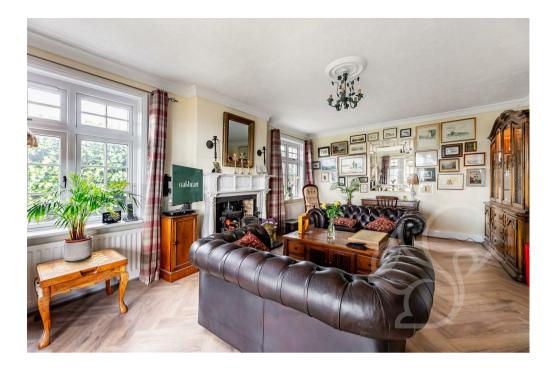

The house occupies an elevated position and has glorious sea views from all its rooms, most of which are also double aspect.

There is immediate access to the West Mersea beach via a slip road from the road outside the house. The house itself has been tastefully updated with new windows all round as well as the french windows. The kitchen includes new units and a magnificent 4 oven 'eco' electric aga - economical and giving a warm, central heart to the home.

Externally, there is a large dining balcony leads from

the landing, with far-reaching views, whilst below it is the 'Indian-style' Indian sandstone veranda and large sun-trap terrace.

The gardens are 'wrap-around' with different areas for barbecues, sunbathing and boat storage etc.. All in all, this is a rare opportunity to acquire a well known, peaceful property on the Island.