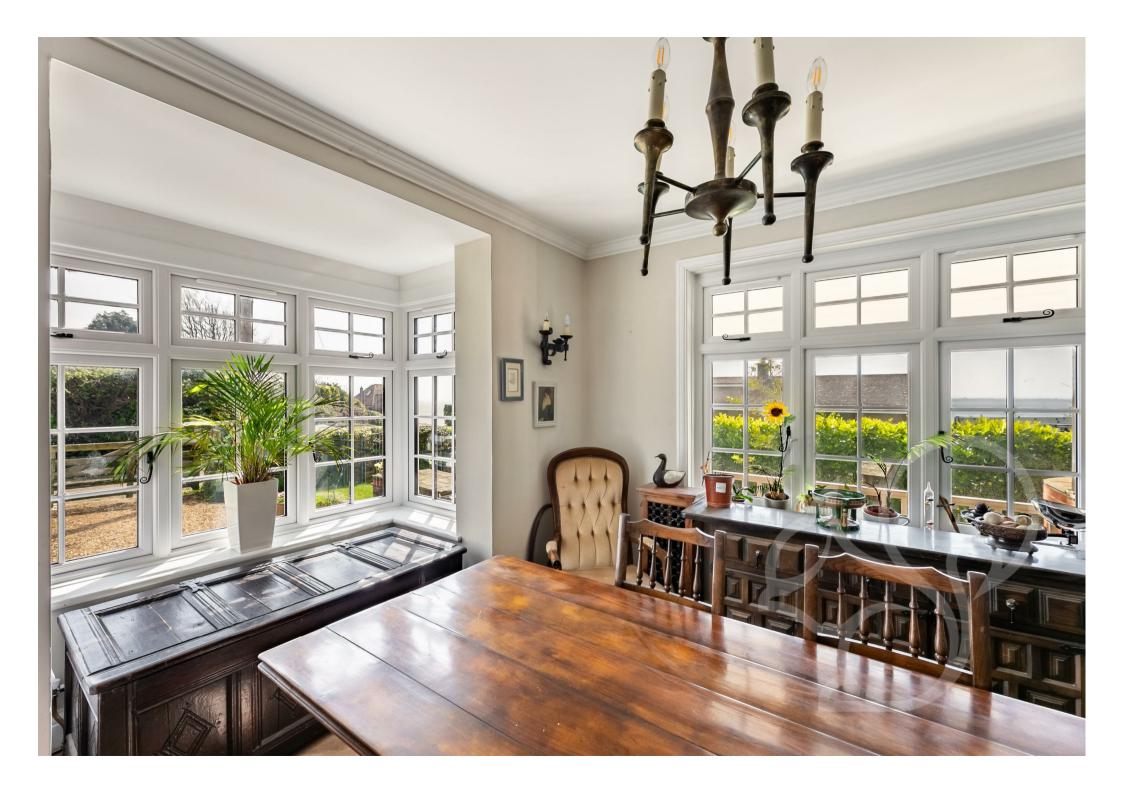

The house occupies an elevated position and has glorious sea views from all its rooms, most of which are also double aspect.

There is immediate access to the West Mersea beach via a slip road from the road outside the house. The house itself has been tastefully updated with new windows all round as well as the french windows. The kitchen includes new units and a magnificent 4 oven 'eco' electric aga - economical and giving a warm, central heart to the home.

Externally, there is a large dining balcony leads from

the landing, with far-reaching views, whilst below it is the 'Indian-style' Indian sandstone veranda and large sun-trap terrace.

The gardens are 'wrap-around' with different areas for barbecues, sunbathing and boat storage etc.. All in all, this is a rare opportunity to acquire a well known, peaceful property on the Island.