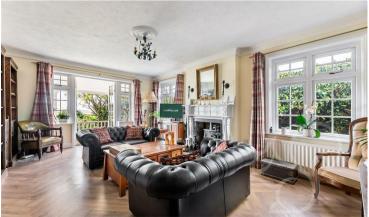

The house occupies an elevated position and has glorious sea views from all its rooms, most of which are also double aspect.

There is immediate access to the West Mersea beach via a slip road from the road outside the house. The house itself has been tastefully updated with new windows all round as well as the french windows. The kitchen includes new units and a magnificent 4 oven 'eco' electric aga - economical and giving a warm, central heart to the home.