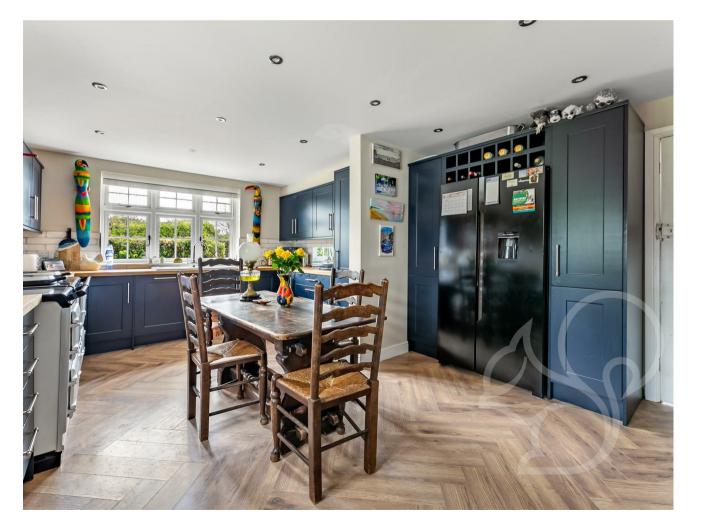

The house occupies an elevated position and has glorious sea views from all its rooms, most of which are also double aspect.

There is immediate access to the West Mersea beach via a slip road from the road outside the house. The house itself has been tastefully updated with new windows all round as well as the french windows. The kitchen includes new units and a magnificent 4 oven 'eco' electric aga - economical and giving a warm, central heart to the home.