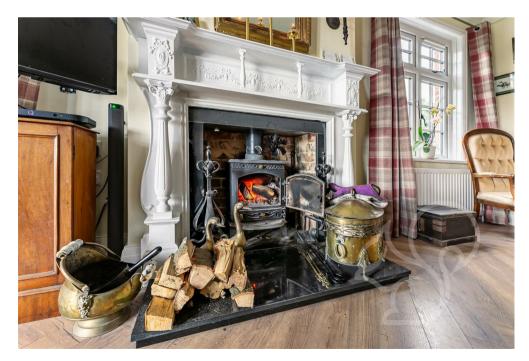

The house occupies an elevated position and has glorious sea views from all its rooms, most of which are also double aspect.

There is immediate access to the West Mersea beach via a slip road from the road outside the house. The house itself has been tastefully updated with new windows all round as well as the french windows. The kitchen includes new units and a magnificent 4 oven 'eco' electric aga - economical and giving a warm, central heart to the home.