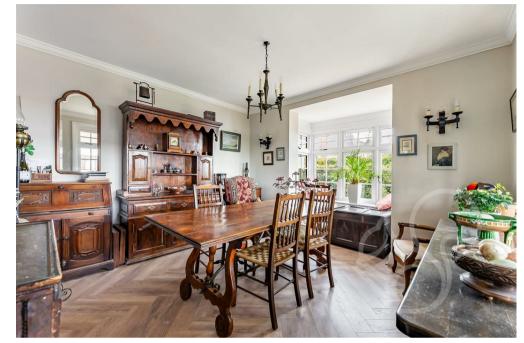

Externally, there is a large dining balcony leads from

the landing, with far-reaching views, whilst below it is the 'Indian-style' Indian sandstone veranda and large sun-trap terrace.

The gardens are 'wrap-around' with different areas for barbecues, sunbathing and boat storage etc.. All in all, this is a rare opportunity to acquire a well known, peaceful property on the Island.