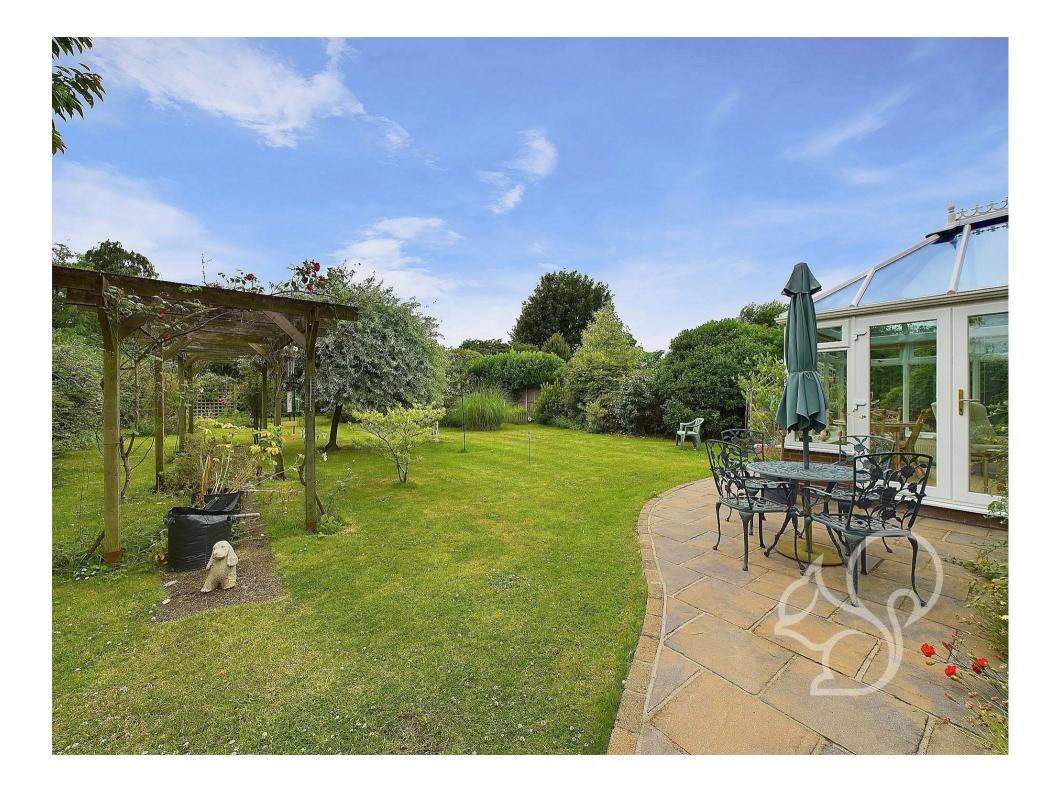

This beautifully presented three bedroom detached bungalow located close to the Anchorage on the west side of Mersea Island. One of its standout features is the expansive 100ft south-facing rear garden, providing abundant outdoor space for relaxation and recreation.

The master bedroom is generously sized at 14'11"  $\times$  11'11", providing a comfortable retreat. Additionally, the property includes a charming conservatory, measuring 10'9"  $\times$  10', which serves as a perfect spot to enjoy the garden views throughout the year.