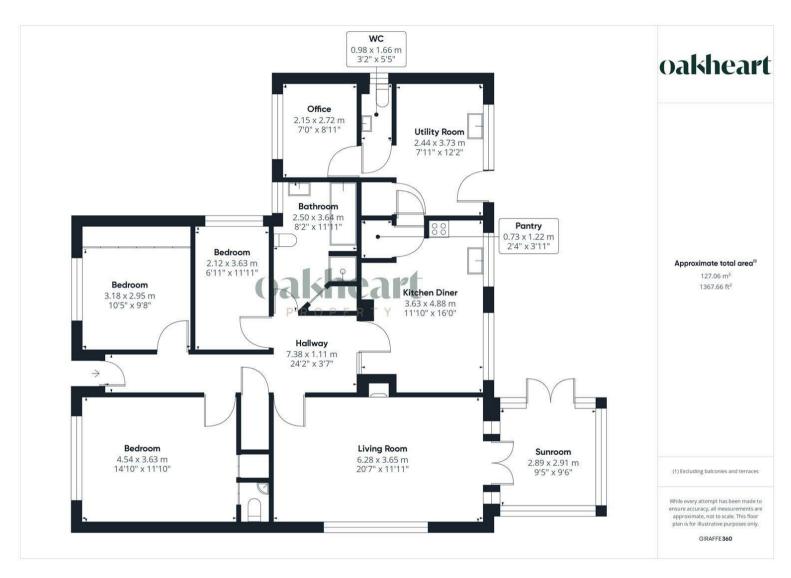

The interior of the bungalow is immaculately maintained, featuring a spacious lounge measuring 20'7" x 11'11" with a gas fire, creating a cozy and inviting atmosphere. The kitchen/diner,

at 15'11" x 11'11", offers ample space for cooking and dining, perfect for family meals and entertaining quests.

The master bedroom is generously sized at 14'11"  $\times$  11'11", providing a comfortable retreat. Additionally, the property includes a charming conservatory, measuring 10'9"  $\times$  10', which serves as a perfect spot to enjoy the garden views throughout the year.

The property also boasts practical amenities such as a garage and off-road parking with space for a boat or caravan, enhancing its appeal. There is potential for a loft conversion, subject to planning permission, offering the possibility of further expanding the living space.