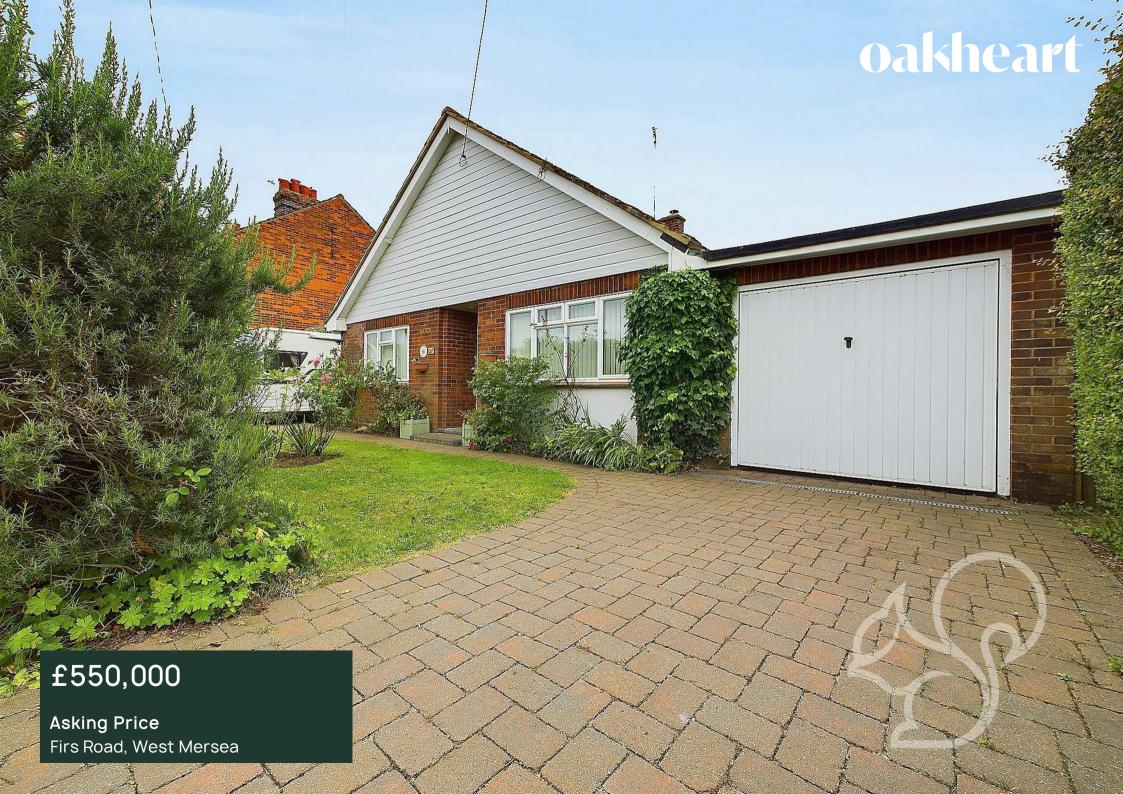

This beautifully presented three bedroom detached bungalow located close to the Anchorage on the west side of Mersea Island. One of its standout features is the expansive 100ft south-facing rear garden, providing abundant outdoor space for relaxation and recreation.

The property also boasts practical amenities such as a garage and off-road parking with space for a boat or caravan, enhancing its appeal. There is potential for a loft conversion, subject to planning permission, offering the possibility of further expanding the living space.