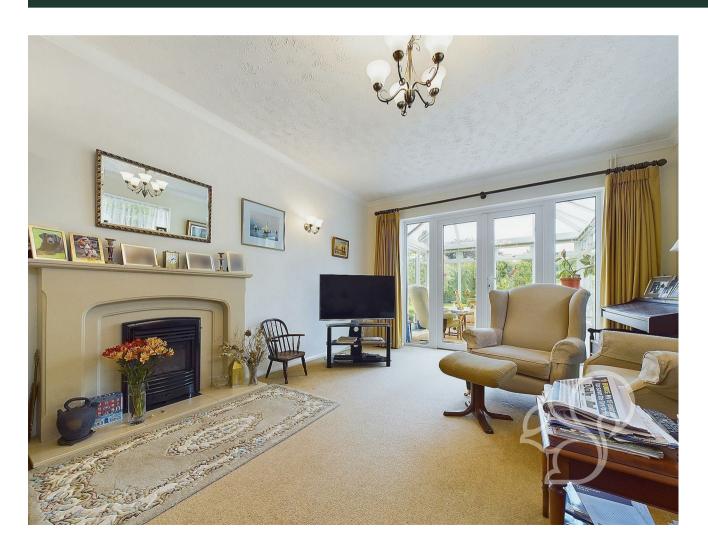

The interior of the bungalow is immaculately maintained, featuring a spacious lounge measuring 20'7" x 11'11" with a gas fire, creating a cozy and inviting atmosphere. The kitchen/diner,

at 15'11" x 11'11", offers ample space for cooking and dining, perfect for family meals and entertaining quests.

The master bedroom is generously sized at 14'11"  $\times$  11'11", providing a comfortable retreat. Additionally, the property includes a charming conservatory, measuring 10'9"  $\times$  10', which serves as a perfect spot to enjoy the garden views throughout the year.