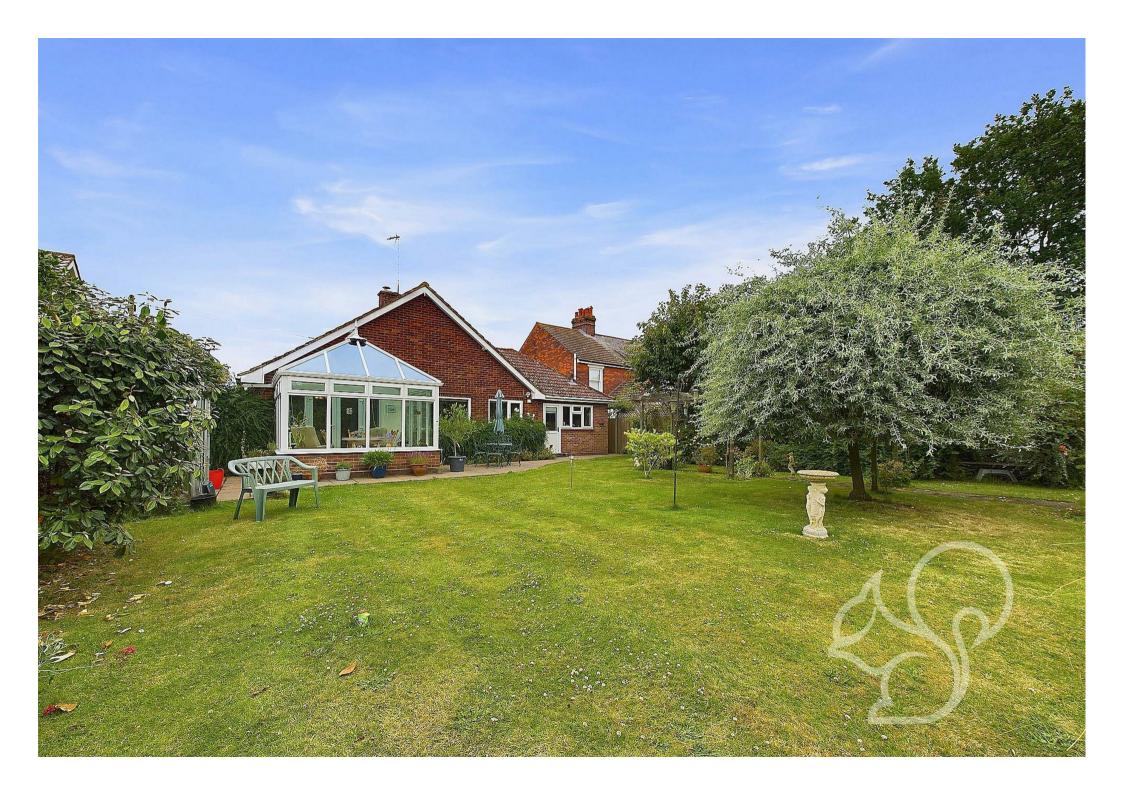

This beautifully presented three bedroom detached bungalow located close to the Anchorage on the west side of Mersea Island. One of its standout features is the expansive 100ft south-facing rear garden, providing abundant outdoor space for relaxation and recreation.