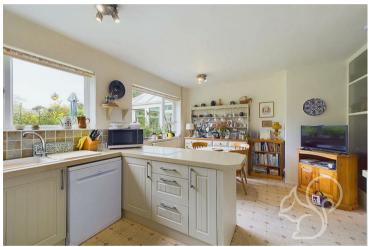

The interior of the bungalow is immaculately maintained, featuring a spacious lounge measuring 20'7" x 11'11" with a gas fire, creating a cozy and inviting atmosphere. The kitchen/diner,

at 15'11" x 11'11", offers ample space for cooking and dining, perfect for family meals and entertaining quests.