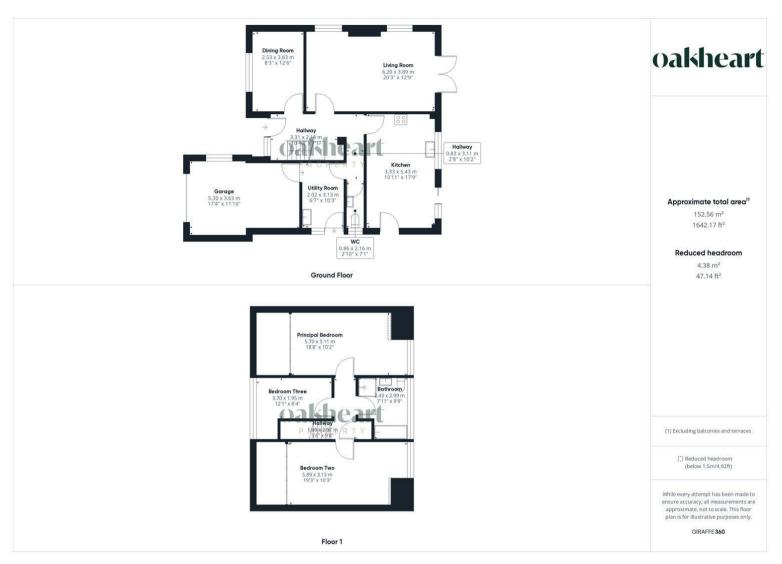

Situated on Alexandra Avenue in West Mersea, this delightful three-bedroom chalet offers an exceptional living experience in a prime avenue location close to the beach. The property welcomes you with a spacious entrance hall that sets the tone for the immaculate presentation found throughout the home. The interior is thoughtfully designed to combine comfort and style, making it perfect for both everyday living and entertaining.

The kitchen breakfast room is a highlight, providing a bright and functional space for cooking and casual dining. Adjacent to the kitchen, the lounge features multiple windows that flood the room with natural light, creating a warm and inviting atmosphere. This area is ideal for relaxation and enjoying the views of the beautifully manicured west-facing rear gardens, which extend to

an impressive 100 feet.

For more formal occasions, the dining room offers a dedicated space for family meals and gatherings. The property also includes a utility room that adds convenience and functionality to the home, as well as a ground floor cloakroom for added practicality.