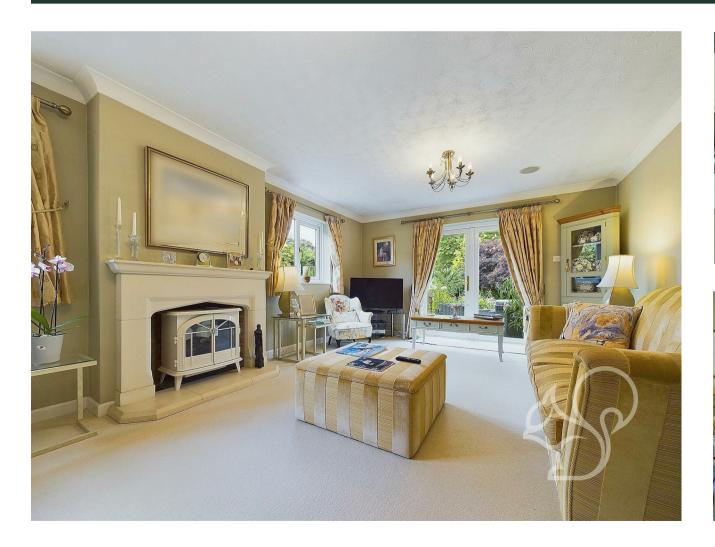

The kitchen breakfast room is a highlight, providing a bright and functional space for cooking and casual dining. Adjacent to the kitchen, the lounge features multiple windows that flood the room with natural light, creating a warm and inviting atmosphere. This area is ideal for relaxation and enjoying the views of the beautifully manicured west-facing rear gardens, which extend to