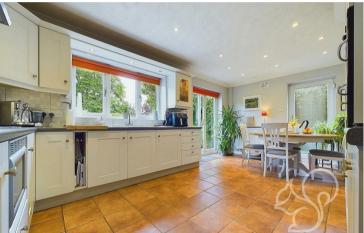

The kitchen breakfast room is a highlight, providing a bright and functional space for cooking and casual dining. Adjacent to the kitchen, the lounge features multiple windows that flood the room with natural light, creating a warm and inviting atmosphere. This area is ideal for relaxation and enjoying the views of the beautifully manicured west-facing rear gardens, which extend to