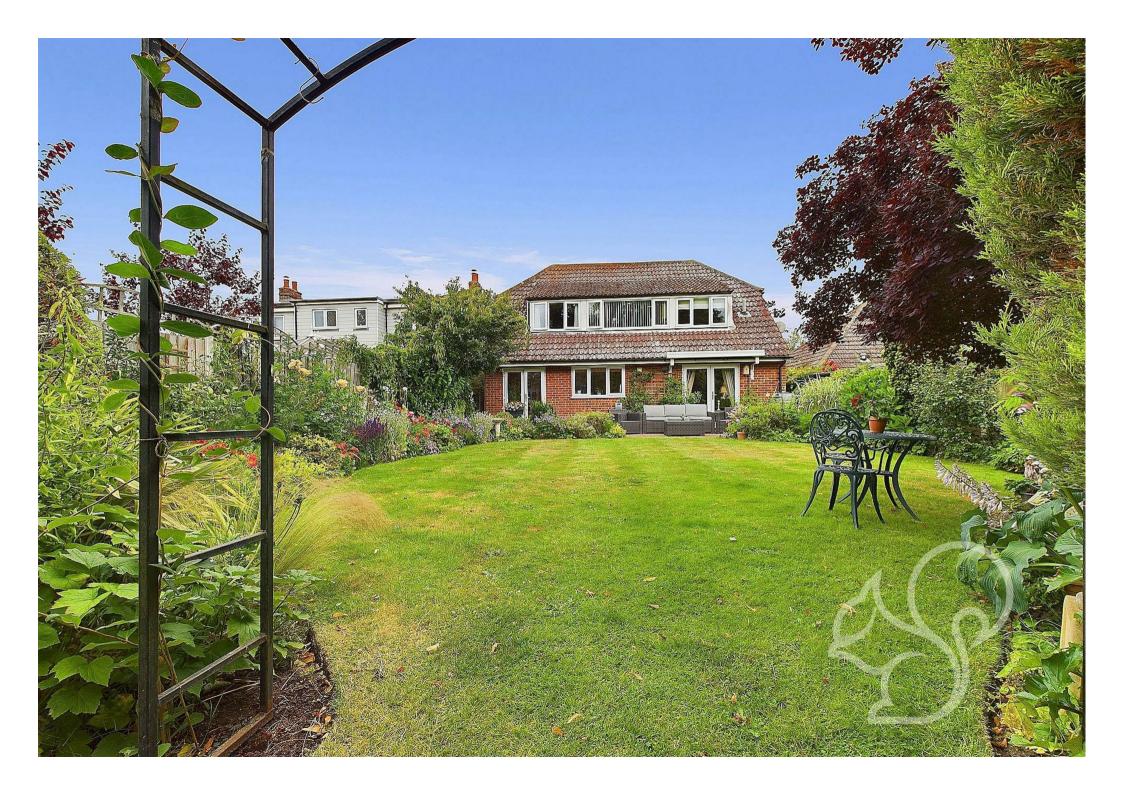

The kitchen breakfast room is a highlight, providing a bright and functional space for cooking and casual dining. Adjacent to the kitchen, the lounge features multiple windows that flood the room with natural light, creating a warm and inviting atmosphere. This area is ideal for relaxation and enjoying the views of the beautifully manicured west-facing rear gardens, which extend to

an impressive 100 feet.

For more formal occasions, the dining room offers a dedicated space for family meals and gatherings. The property also includes a utility room that adds convenience and functionality to the home, as well as a ground floor cloakroom for added practicality.

The exterior of the property is equally impressive, featuring an extensive driveway and a garage to the front, providing ample parking and storage solutions. The meticulously maintained rear gardens are a true sanctuary, offering a serene outdoor space that is perfect for gardening enthusiasts and those who enjoy al fresco dining or simply relaxing in a private, beautifully

landscaped environment.

Overall, this charming chalet on Alexandra Avenue combines an ideal location close to the beach with a well-designed and impeccably maintained interior and exterior, making it a highly desirable property in West Mersea.