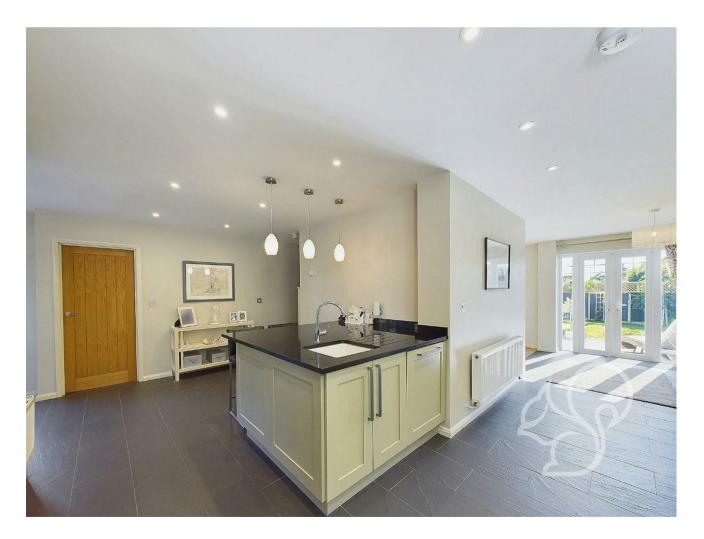

The heart of the house is the flowing open-plan kitchen-dining-living area, designed to a high specification with a contemporary kitchen that meets all culinary needs. The lounge is a cozy yet spacious retreat, featuring dual aspect windows that let in ample natural light, French doors that open to the