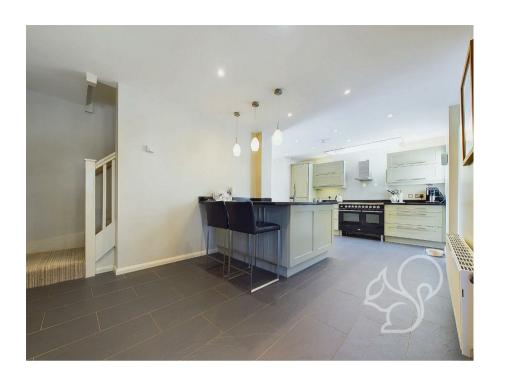

The heart of the house is the flowing open-plan kitchen-dining-living area, designed to a high specification with a contemporary kitchen that meets all culinary needs. The lounge is a cozy yet spacious retreat, featuring dual aspect windows that let in ample natural light, French doors that open to the