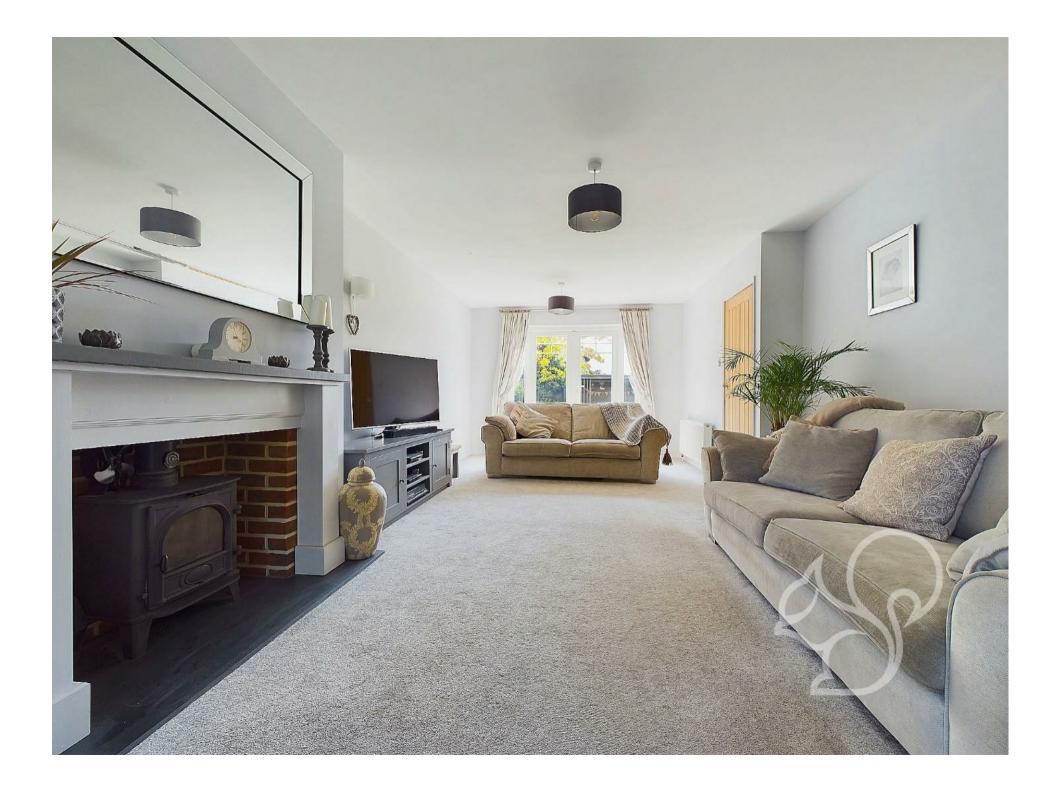

The heart of the house is the flowing open-plan kitchen-dining-living area, designed to a high specification with a contemporary kitchen that meets all culinary needs. The lounge is a cozy yet spacious retreat, featuring dual aspect windows that let in ample natural light, French doors that open to the

rear gardens, and a charming log burner set in a recess.

A galleried landing leads to the principal bedroom, which offers serene views of the tree-lined avenue and includes an ensuite bathroom for added luxury. The second bedroom also benefits from an ensuite, providing comfort and privacy for guests or family members. There are two additional double bedrooms, and a fifth bedroom that can serve as a study, offering versatile living arrangements.