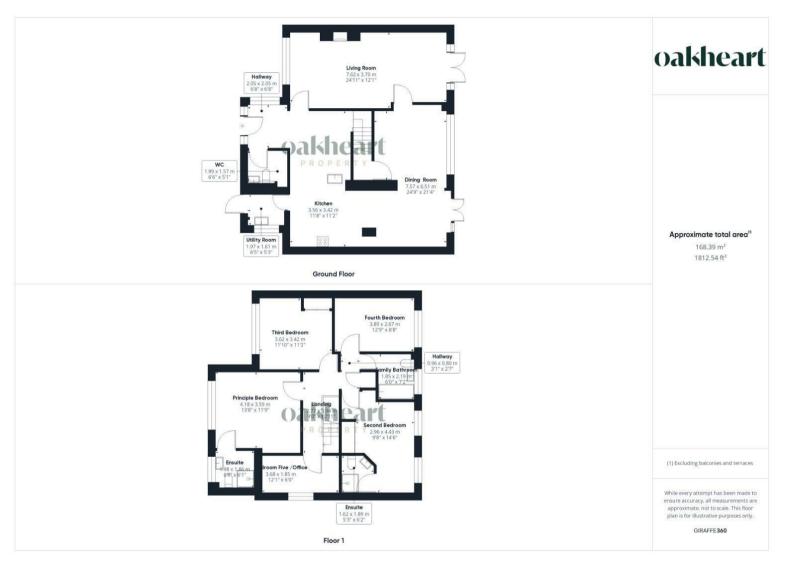

rear gardens, and a charming log burner set in a recess.

A galleried landing leads to the principal bedroom, which offers serene views of the tree-lined avenue and includes an ensuite bathroom for added luxury. The second bedroom also benefits from an ensuite, providing comfort and privacy for guests or family members. There are two additional double bedrooms, and a fifth bedroom that can serve as a study, offering versatile living arrangements.