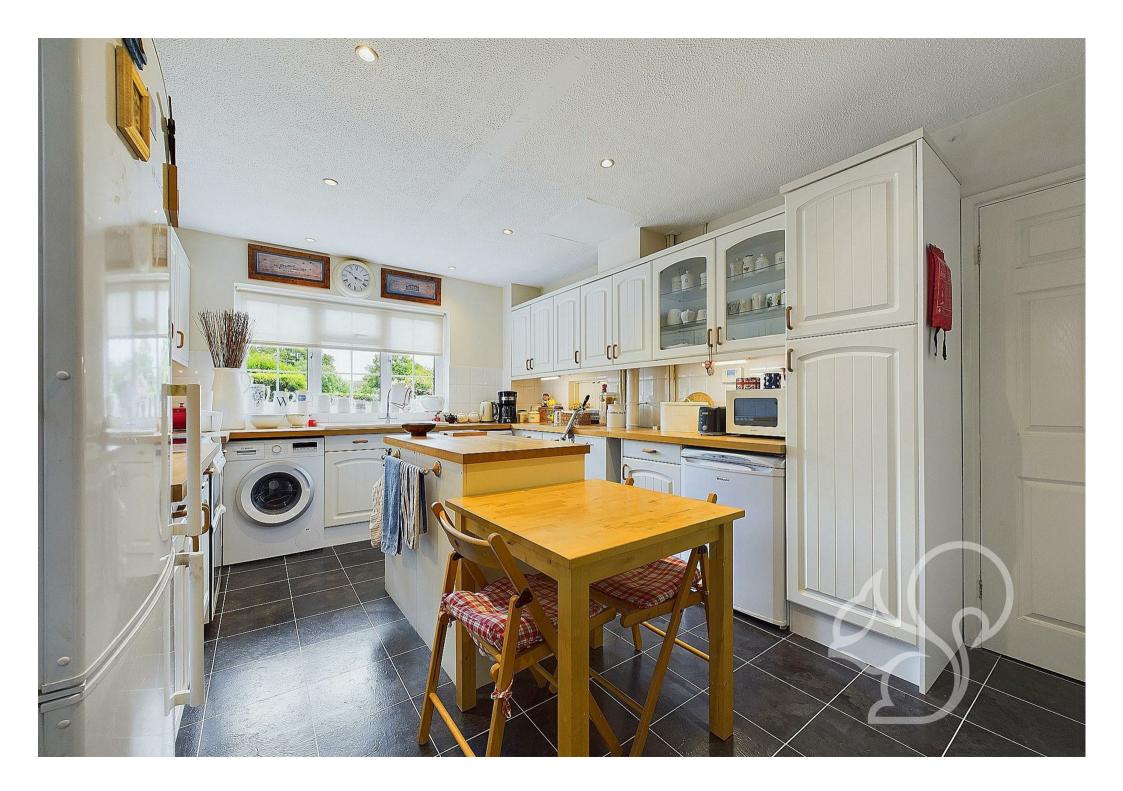

Recent refurbishments have enhanced the property's appeal and

functionality, with updates including new decorations, a modern boiler, a new consumer unit, full fibre broadband, and a durable steel oil tank. The careful attention to detail ensures the home is ready for modern living.