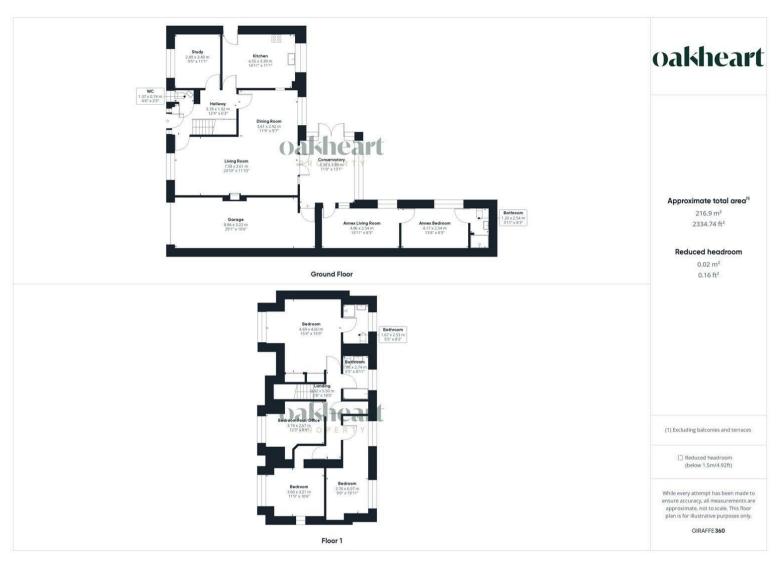

Located on the highly sought-after Fairhaven Avenue in West Mersea, Essex, CO5 8BS, just steps away from the beach, this superb property offers the perfect blend of convenience and coastal charm. This beautiful four-bedroom detached family home includes a one-bedroom annexe, providing versatile living options for families or quests.

Upstairs, three of the bedrooms offer partial sea views, adding a touch of coastal tranquility to the living spaces. The principal bedroom, as well as the annexe bedroom, both benefit from ensuite bathrooms, providing convenience and privacy.

The property's exterior is equally impressive, featuring extensive landscaped gardens that provide a serene outdoor retreat. The one-bedroom annexe adds flexibility, perfect for extended family living, a home office, or guest