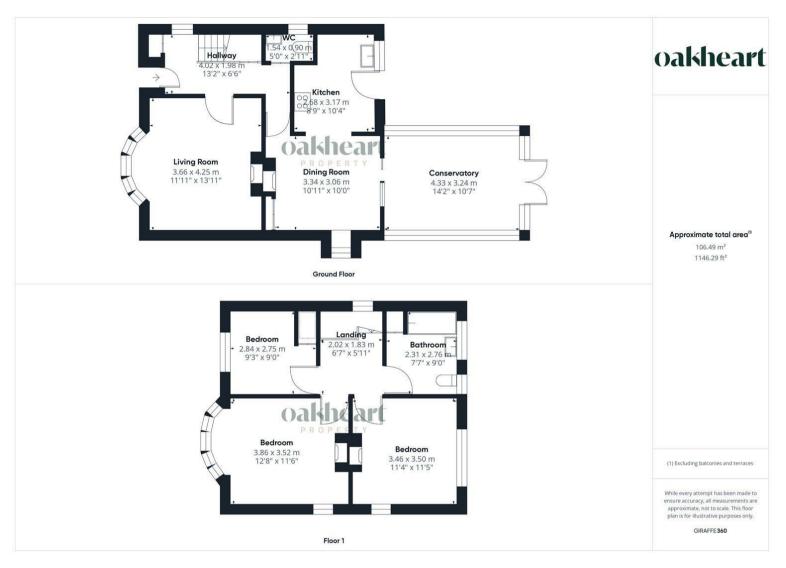

Situated in a quiet cul-de-sac, this charming 1930s-built detached house offers an idyllic retreat just a short walk from the beach. This well-presented home features three spacious double bedrooms, exuding timeless appeal and modern comfort throughout.

Upon entering, you are greeted by two inviting reception rooms, perfect for both relaxed family living and formal entertaining. The property seamlessly blends classic architecture with contemporary updates, maintaining the character and charm of its 1930s heritage.

One of the highlights of this delightful home is the conservatory,

which provides a bright and airy space to unwind while enjoying views of the generous, beautifully manicured gardens. This lush outdoor area is a true oasis, offering a peaceful setting for gardening, play, or al fresco dining.

In summary, this meticulously cared-for 1930s detached house located in a serene cul-de-sac, a short stroll from the beach. With three double bedrooms, two reception rooms, and a charming conservatory overlooking stunning gardens, this property perfectly combines classic charm with modern comforts, making it an ideal home for those seeking both elegance and convenience in West Mersea.