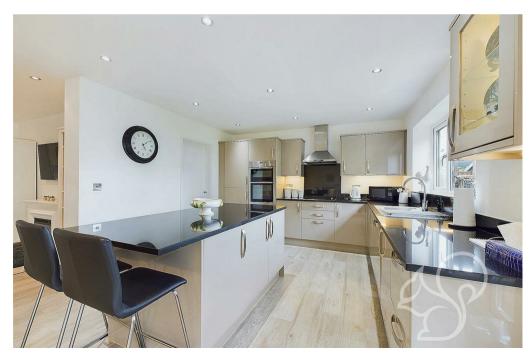

The heart of this home is the superb kitchen-dining-family room, an expansive and inviting space perfect for both everyday living and entertaining. The room opens out to two beautifully landscaped rear gardens, offering a seamless transition between indoor and outdoor living. Here, you can enjoy al fresco

dining, garden parties, or simply unwind while taking in the tranquil surroundings.

Arishmel boasts three generously sized double bedrooms, each thoughtfully designed to offer comfort and style. The principal bedroom features an ensuite, providing a private sanctuary for relaxation. A well-appointed family bathroom serves the additional bedrooms, ensuring convenience and luxury for all occupants.