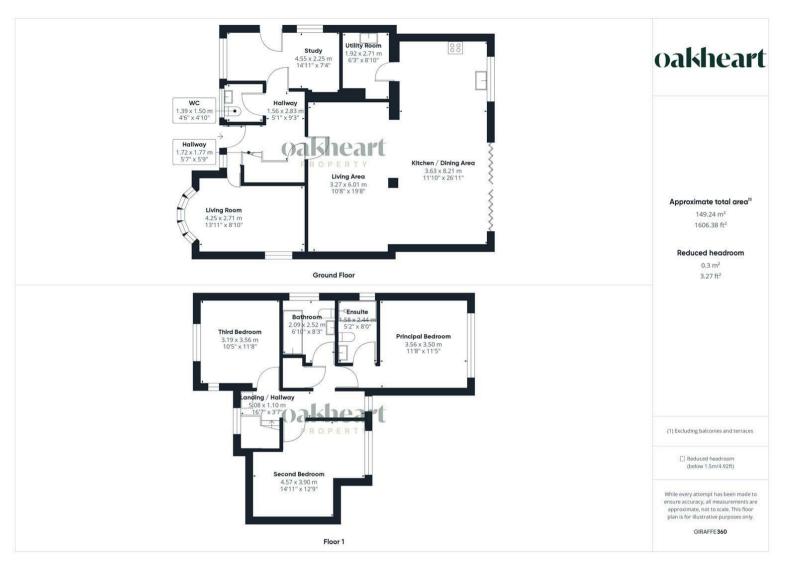

dining, garden parties, or simply unwind while taking in the tranquil surroundings.

Arishmel boasts three generously sized double bedrooms, each thoughtfully designed to offer comfort and style. The principal bedroom features an ensuite, providing a private sanctuary for relaxation. A well-appointed family bathroom serves the additional bedrooms, ensuring convenience and luxury for all occupants.

In addition to the main living area, the property includes two further reception rooms. These versatile spaces can be adapted to suit various needs, whether as formal lounges, home offices, or cozy retreats. A utility room adds

practicality to the home's layout, ensuring that daily tasks are handled with

Every detail of Arishmel has been carefully curated to provide a harmonious blend of elegance and functionality. The property's tranquil location on lvy Lane ensures peace and privacy, making it an ideal home for those seeking a quiet, rural lifestyle with the added benefit of stunning natural views.