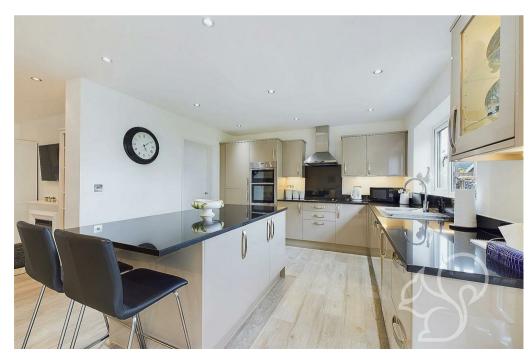

The heart of this home is the superb kitchen-dining-family room, an expansive and inviting space perfect for both everyday living and entertaining. The room opens out to two beautifully landscaped rear gardens, offering a seamless transition between indoor and outdoor living. Here, you can enjoy al fresco

dining, garden parties, or simply unwind while taking in the tranquil surroundings.

Arishmel boasts three generously sized double bedrooms, each thoughtfully designed to offer comfort and style. The principal bedroom features an ensuite, providing a private sanctuary for relaxation. A well-appointed family bathroom serves the additional bedrooms, ensuring convenience and luxury for all occupants.