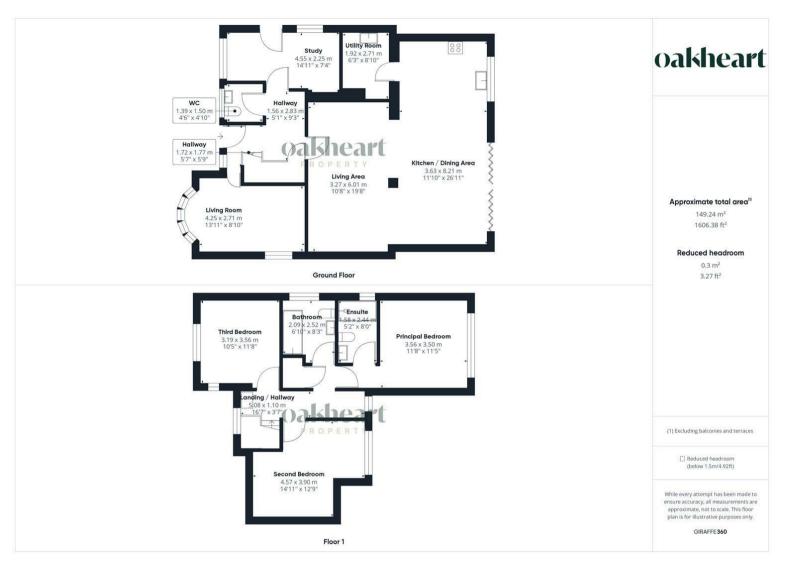

dining, garden parties, or simply unwind while taking in the tranquil surroundings.

Arishmel boasts three generously sized double bedrooms, each thoughtfully designed to offer comfort and style. The principal bedroom features an ensuite, providing a private sanctuary for relaxation. A well-appointed family bathroom serves the additional bedrooms, ensuring convenience and luxury for all occupants.

In addition to the main living area, the property includes two further reception rooms. These versatile spaces can be adapted to suit various needs, whether as formal lounges, home offices, or cozy retreats. A utility room adds

practicality to the home's layout, ensuring that daily tasks are handled with ease

Every detail of Arishmel has been carefully curated to provide a harmonious blend of elegance and functionality. The property's tranquil location on lvy Lane ensures peace and privacy, making it an ideal home for those seeking a quiet, rural lifestyle with the added benefit of stunning natural views.