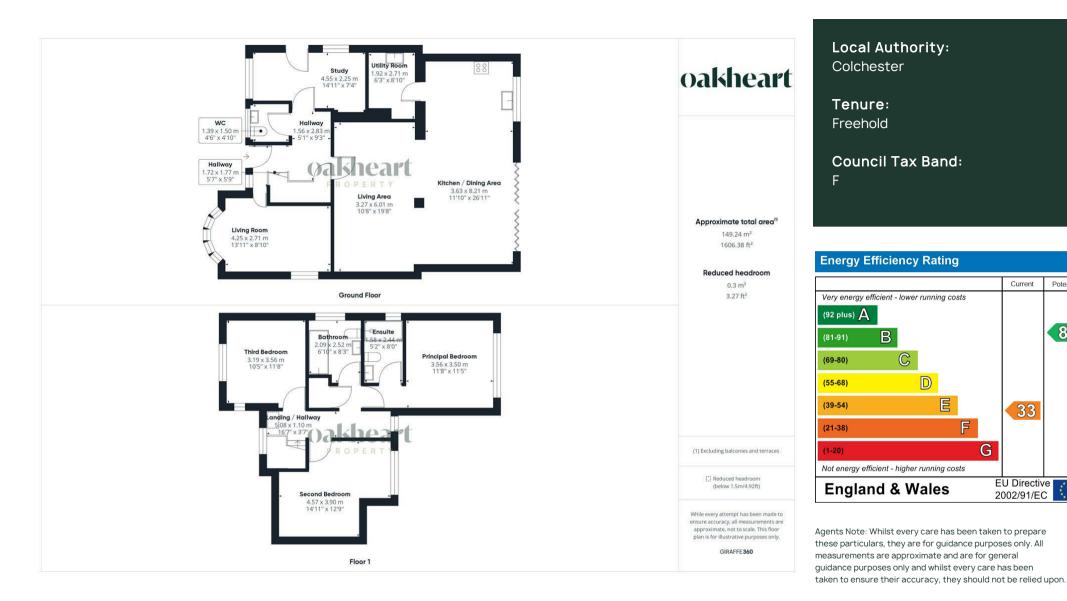

In addition to the main living area, the property includes two further reception rooms. These versatile spaces can be adapted to suit various needs, whether as formal lounges, home offices, or cozy retreats. A utility room adds practicality to the home's layout, ensuring that daily tasks are handled with ease. Every detail of Arishmel has been carefully curated to provide a harmonious blend of elegance and functionality. The property's tranquil location on lvy Lane ensures peace and privacy, making it an ideal home for those seeking a quiet, rural lifestyle with the added benefit of stunning natural views.