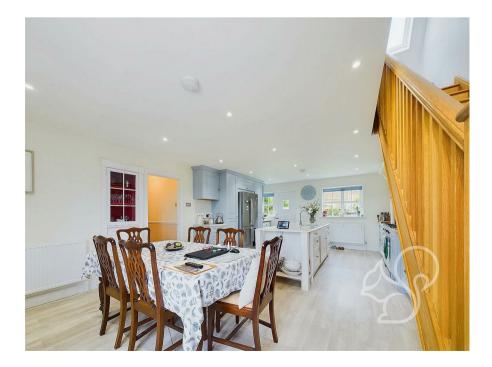

At the heart of the home is the kitchen diner, a spacious and well-equipped

area that serves as the hub of daily life. This modern kitchen boasts ample counter space and is designed for both functionality and style, making it perfect for family meals and entertaining guests. Adjacent to the kitchen is a spacious lounge, designed for comfort and relaxation. Large windows in the lounge maximize natural light and showcase the beautiful views, creating a warm and inviting atmosphere.