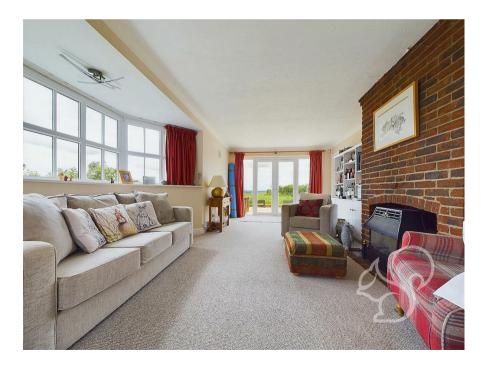

At the heart of the home is the kitchen diner, a spacious and well-equipped

area that serves as the hub of daily life. This modern kitchen boasts ample counter space and is designed for both functionality and style, making it perfect for family meals and entertaining guests. Adjacent to the kitchen is a spacious lounge, designed for comfort and relaxation. Large windows in the lounge maximize natural light and showcase the beautiful views, creating a warm and inviting atmosphere.