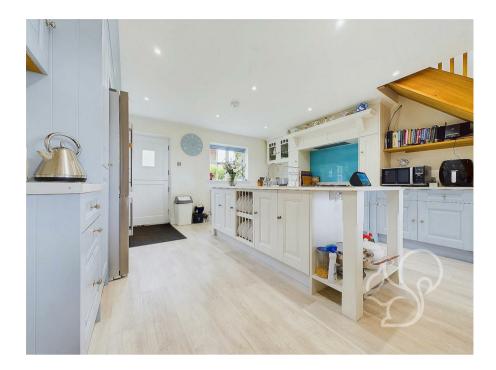

At the heart of the home is the kitchen diner, a spacious and well-equipped

area that serves as the hub of daily life. This modern kitchen boasts ample counter space and is designed for both functionality and style, making it perfect for family meals and entertaining guests. Adjacent to the kitchen is a spacious lounge, designed for comfort and relaxation. Large windows in the lounge maximize natural light and showcase the beautiful views, creating a warm and inviting atmosphere.