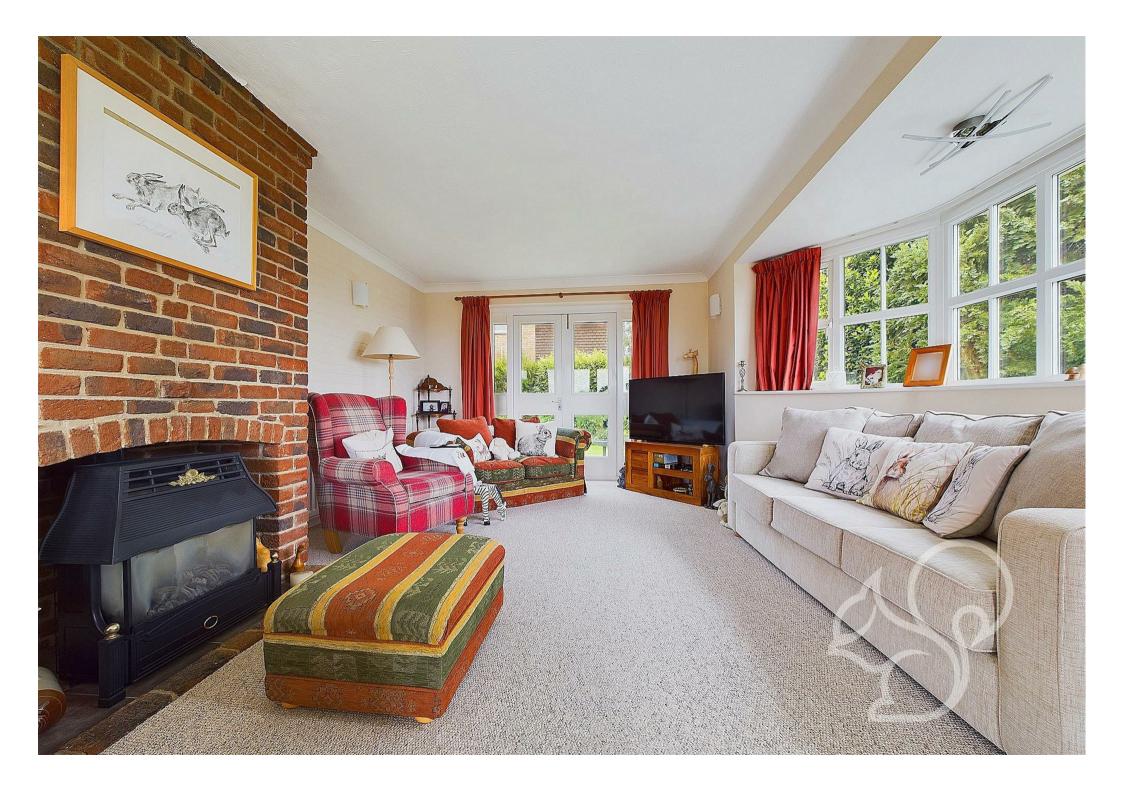

At the heart of the home is the kitchen diner, a spacious and well-equipped

area that serves as the hub of daily life. This modern kitchen boasts ample counter space and is designed for both functionality and style, making it perfect for family meals and entertaining guests. Adjacent to the kitchen is a spacious lounge, designed for comfort and relaxation. Large windows in the lounge maximize natural light and showcase the beautiful views, creating a warm and inviting atmosphere.