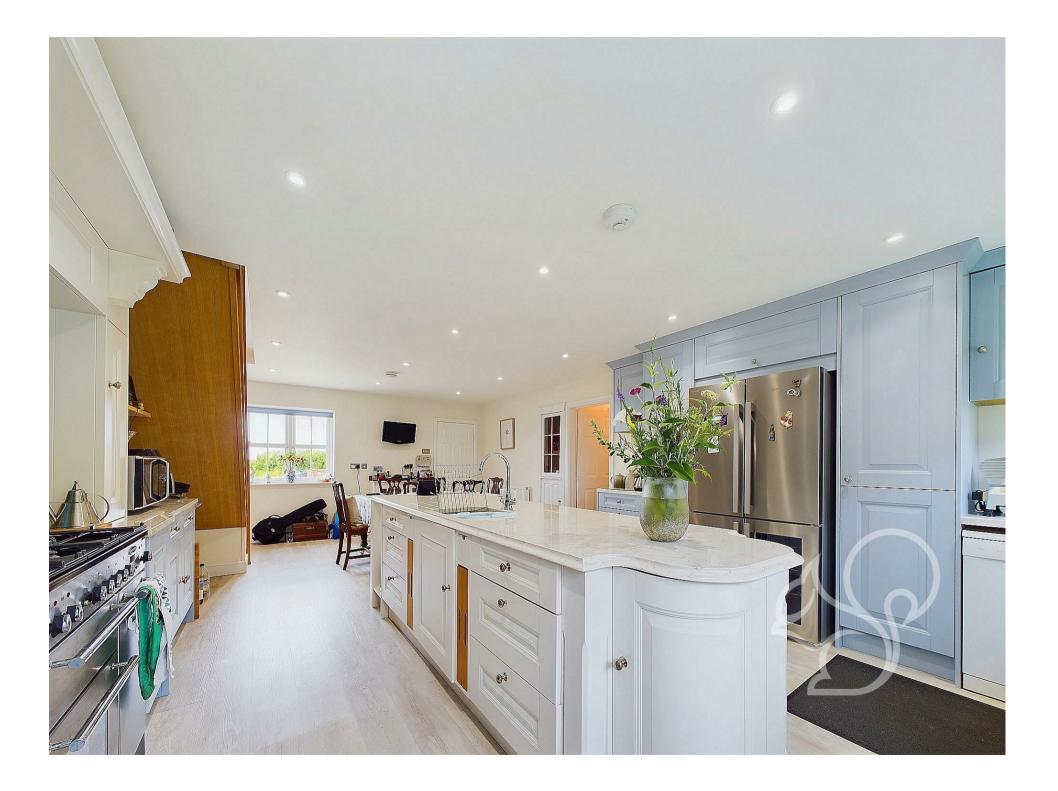

At the heart of the home is the kitchen diner, a spacious and well-equipped

area that serves as the hub of daily life. This modern kitchen boasts ample counter space and is designed for both functionality and style, making it perfect for family meals and entertaining guests. Adjacent to the kitchen is a spacious lounge, designed for comfort and relaxation. Large windows in the lounge maximize natural light and showcase the beautiful views, creating a warm and inviting atmosphere.