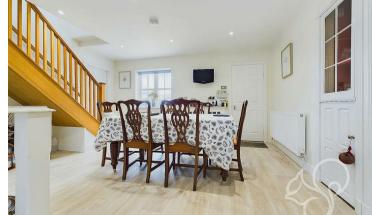

At the heart of the home is the kitchen diner, a spacious and well-equipped

area that serves as the hub of daily life. This modern kitchen boasts ample counter space and is designed for both functionality and style, making it perfect for family meals and entertaining guests. Adjacent to the kitchen is a spacious lounge, designed for comfort and relaxation. Large windows in the lounge maximize natural light and showcase the beautiful views, creating a warm and inviting atmosphere.