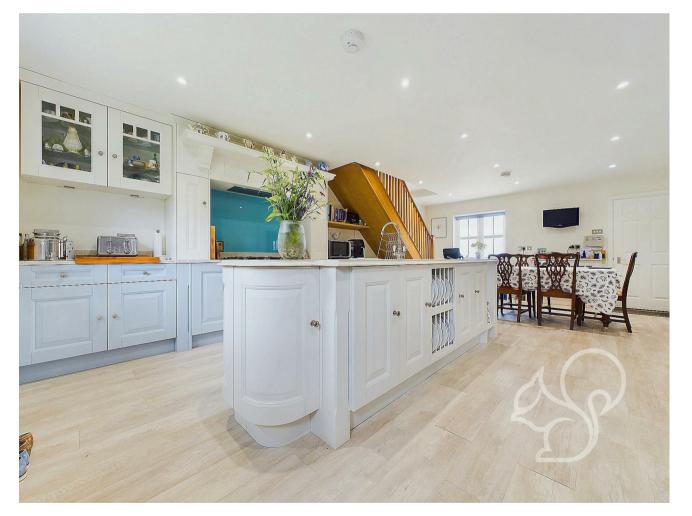

At the heart of the home is the kitchen diner, a spacious and well-equipped

area that serves as the hub of daily life. This modern kitchen boasts ample counter space and is designed for both functionality and style, making it perfect for family meals and entertaining guests. Adjacent to the kitchen is a spacious lounge, designed for comfort and relaxation. Large windows in the lounge maximize natural light and showcase the beautiful views, creating a warm and inviting atmosphere.