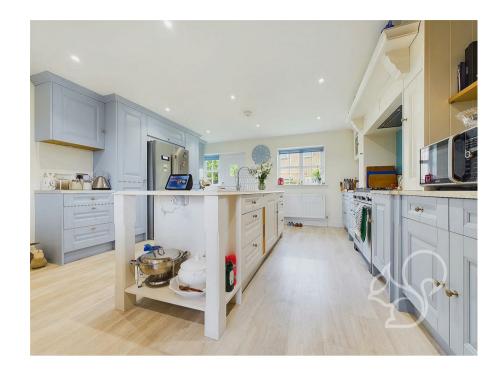

At the heart of the home is the kitchen diner, a spacious and well-equipped

area that serves as the hub of daily life. This modern kitchen boasts ample counter space and is designed for both functionality and style, making it perfect for family meals and entertaining guests. Adjacent to the kitchen is a spacious lounge, designed for comfort and relaxation. Large windows in the lounge maximize natural light and showcase the beautiful views, creating a warm and inviting atmosphere.