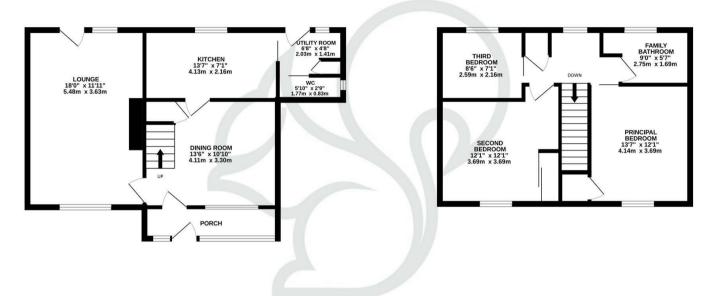

GROUND FLOOR 541 sq.ft. (50.3 sq.m.) approx. 1ST FLOOR 449 sq.ft. (41.7 sq.m.) approx.

TOTAL FLOOR AREA: 990 sq.ft. (92.0 sq.m.) approx.

Whist every attempt has been made to ensure the accuracy of the floorpian contained here, measurements of doors, windows, crowns and any other items are approximate and no responsibility is taken for any error, omission or mis-statement. This plan is for illustrative purposes only and should be used as such by any prospective purchaser. The services, systems and appliances shown have not been tested and no guarantee as to their operability or efficiency can be given.