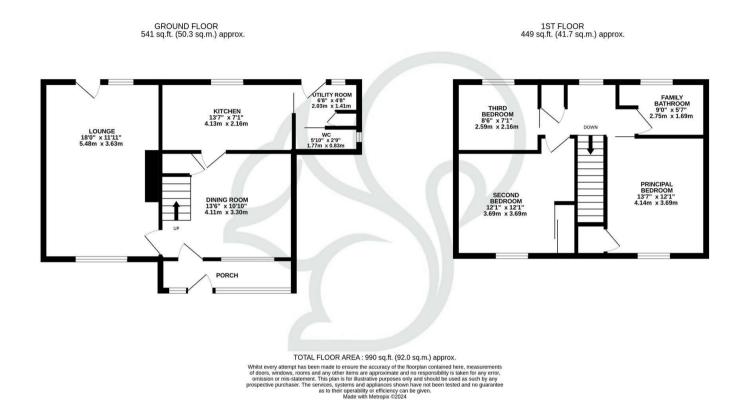

The spacious layout offers ample potential for customisation, making it an ideal canvas for creating your dream living space. The ground floor features a generously sized living room, a separate dining area, and a kitchen that provides the perfect opportunity to design a contemporary culinary space.

Upstairs, you will find three well-proportioned bedrooms, each offering plenty of natural light, and a family bathroom.

Outside, the property boasts off-road parking and a garage, providing convenient and secure parking options. The garden offers a tranquil space to relax and entertain, with enough room for potential extensions or landscaping projects, subject to