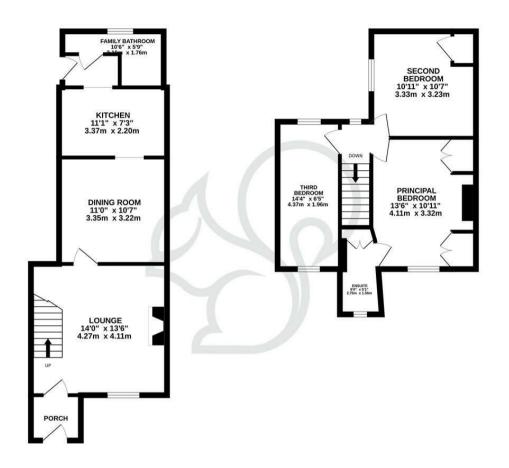

GROUND FLOOR 1ST FLOOR 471 sq.ft. (43.7 sq.m.) approx. 424 sq.ft. (39.4 sq.m.) approx.

## TOTAL FLOOR AREA: 895 sq.ft. (83.2 sq.m.) approx.

Whist every attempt has been made to ensure the accuracy of the floorplan contained here, measuremented of doors, windows, rooms and any other items are opportunited and on recognishilly is taken for any errors, comission or mis-statement. This plan is for illustrative purposes only and should be used as such by any prospective purchaser. The services, systems and appliances shown have to been esteed and no guarantee as to their operability or efficiency can be given.