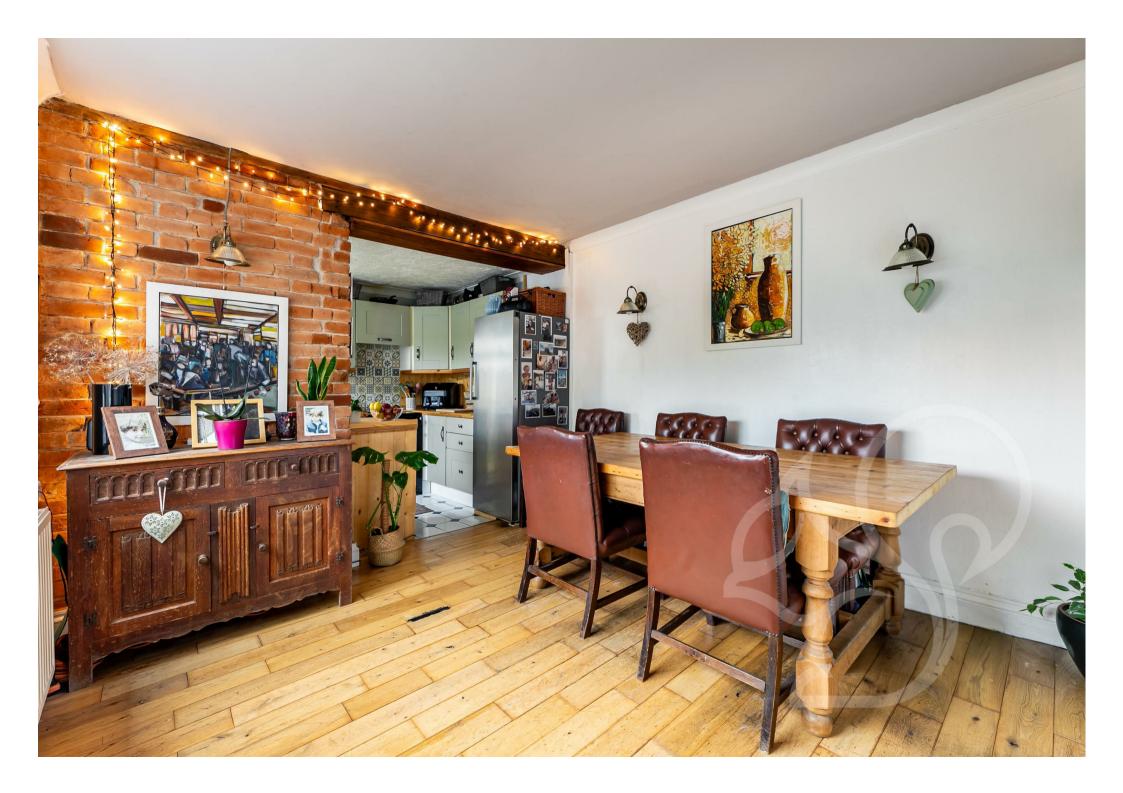

Upon entering, you'll be greeted by a spacious and inviting interior. The semi open-plan kitchen diner is the heart of the home, providing a versatile space for cooking, dining, and entertaining. The kitchen is well-appointed with ample storage

ensuring a practical and stylish environment for culinary pursuits.

The master bedroom is a true retreat, featuring built-in wardrobes that offer plenty of storage and an en suite bathroom for added luxury and privacy. The two additional bedrooms are generously sized and share access to a well-appointed family bathroom.