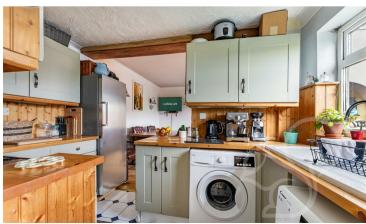

Upon entering, you'll be greeted by a spacious and inviting interior. The semi open-plan kitchen diner is the heart of the home, providing a versatile space for cooking, dining, and entertaining. The kitchen is well-appointed with ample storage

ensuring a practical and stylish environment for culinary pursuits.

The master bedroom is a true retreat, featuring built-in wardrobes that offer plenty of storage and an en suite bathroom for added luxury and privacy. The two additional bedrooms are generously sized and share access to a well-appointed family bathroom.