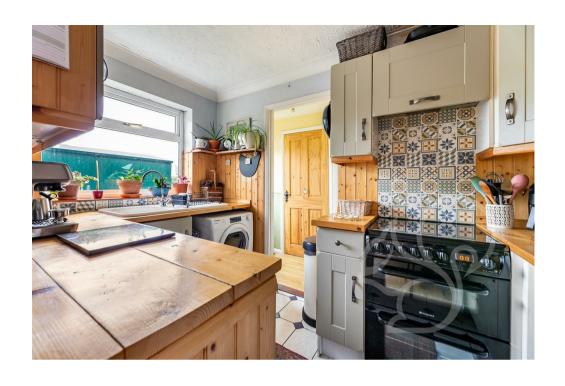

Upon entering, you'll be greeted by a spacious and inviting interior. The semi open-plan kitchen diner is the heart of the home, providing a versatile space for cooking, dining, and entertaining. The kitchen is well-appointed with ample storage

ensuring a practical and stylish environment for culinary pursuits.

The master bedroom is a true retreat, featuring built-in wardrobes that offer plenty of storage and an en suite bathroom for added luxury and privacy. The two additional bedrooms are generously sized and share access to a well-appointed family bathroom.