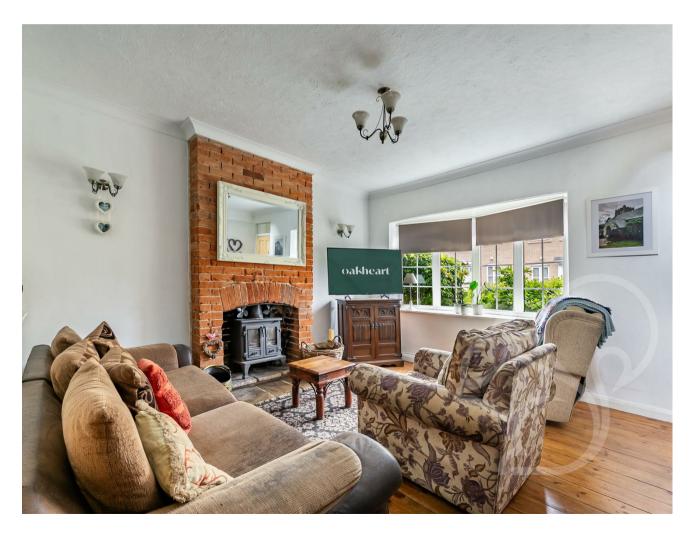

Upon entering, you'll be greeted by a spacious and inviting interior. The semi open-plan kitchen diner is the heart of the home, providing a versatile space for cooking, dining, and entertaining. The kitchen is well-appointed with ample storage